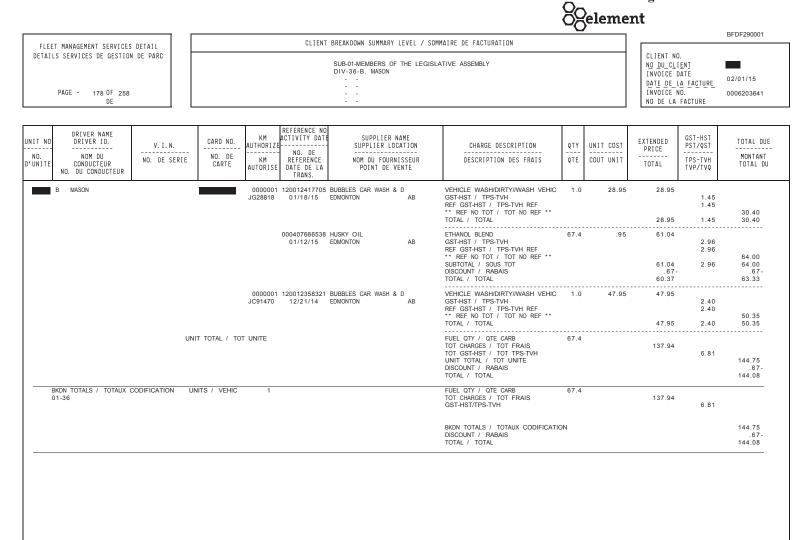

Date expense incurred: Sept 26, 2014

Amount: \$7.50

The amount for Member Travel (Extraordinary Accommodation) is overstated by \$0.25

AttG. -on-foods #6612 save Stadium Visit www.saveonfoods.com G.S.T #R846980878 H Nabob 18.49 Card \$11.99 Save -6.50