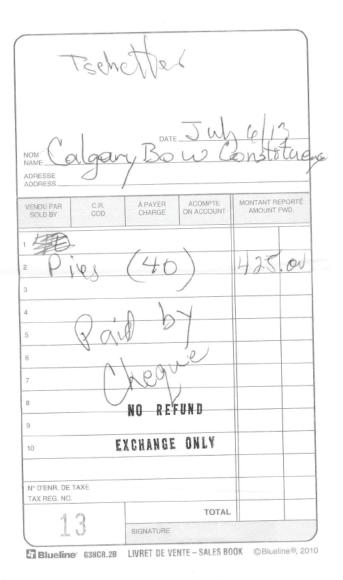

15:55 05 0517

Â

245.15

Member Name: Alana DeLong

Claimant Name: Alana DeLong

Expense Category: Hosting

For hosting, select one:

Individual Constituent(s)

Individual Stakeholder(s)

Group:

#### Purpose:

dessert for Calgary Bow Constituency Annual BBQ held July 7th at Crestmont Residents Hall