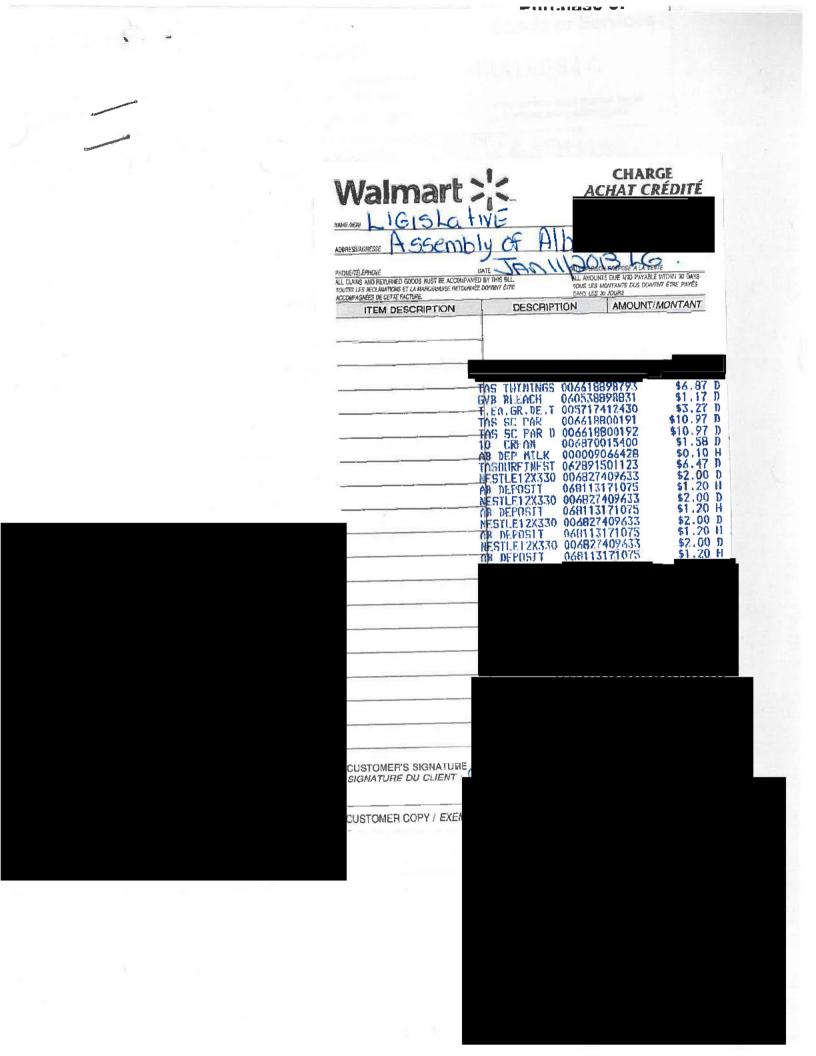

### **PHH Arval**

PHH

| FLEET MANAGEMENT SERVICES DETAIL   | CLIENT BREAKDOWN SUMMARY LEVEL / SOMMAIRE DE FACTURATION      | BFDF290001 |
|------------------------------------|---------------------------------------------------------------|------------|
| ETAILS SERVICES DE GESTION DE PARC | SUB-01-MEMBERS OF THE LEGISLATIVE ASSEMBLY<br>DIV-18-D RODNEY |            |
| PAGE - 193 DF 324<br>DE            |                                                               |            |

| UNIT NO<br>NO.<br>D'UNITE | DRIVER NAME<br>DRIVER ID.<br>Nom du<br>Conducteur<br>ND. du conducteur | V.I.N.<br>NO. DE SERIE | CARD NO.<br>NO. DE<br>Carte | KN .  | REFERENCE NO<br>ACTIVITY DATI<br>NO. DE<br>REFERENCE<br>DATE DE LA<br>TRANS. | SU<br><br>NOI        | IPPLIER<br>M DU F | IER NAME<br>R LOCATION<br>FOURNISSEUR<br>DE VENTE | CHARGE DESCRIPTION<br>Description des frais                                                                                                             | QTY<br>QTE  | UNIT COST    | EXTENDED<br>PRICE<br>Total | GST-HST<br>PST/QST<br>TPS-TVH<br>TVP/TVQ | TOTAL DUE<br>Montant<br>Total Du |
|---------------------------|------------------------------------------------------------------------|------------------------|-----------------------------|-------|------------------------------------------------------------------------------|----------------------|-------------------|---------------------------------------------------|---------------------------------------------------------------------------------------------------------------------------------------------------------|-------------|--------------|----------------------------|------------------------------------------|----------------------------------|
|                           | d Rodney                                                               |                        |                             |       | 000364890197<br>11/27/12                                                     | IMPERIAL<br>EDMONTON |                   | AB                                                | UNLEADED PREMIUM GASOLINE<br>GST-HST / TPS-TVH<br>CAR WASH<br>GST-HST / TPS-TVH<br>REF GST-HST / TPS-TVH<br>REF NO TOT / TOT NO REF **<br>TOTAL / TOTAL | 60.4<br>1.0 | 1.21<br>8 99 |                            | 3.48<br>,45<br>3.93<br>3.93              | 82.44<br>82.44                   |
|                           |                                                                        | UNI                    | T TOTAL / TOT               | UNITE |                                                                              |                      |                   |                                                   | FUEL OTY / OTE CARB<br>TOT CHARGES / TOT FRAIS<br>TOT GST.HST / TOT TPS-TVH<br>UNIT TOTAL / TOT UNITE                                                   | 60.4        |              | 78,51                      | 3.93                                     | 82.44                            |
|                           | KDN TOTALS / TOTAUX (<br>11-18                                         | CODIFICATION UN        | NTS / VEHIC                 | 1     |                                                                              |                      |                   |                                                   | FUEL CITY / OTE CARB<br>TOT CHARGES / TOT FRAIS<br>GST-HST/TPS-TVH                                                                                      | 60.4        |              | 7 <b>B</b> .51             | 3,93                                     |                                  |
|                           |                                                                        |                        |                             |       |                                                                              |                      |                   |                                                   | BKDN TOTALS / TOTAUX CODIFICATI                                                                                                                         | ON          |              |                            |                                          | 82,44                            |