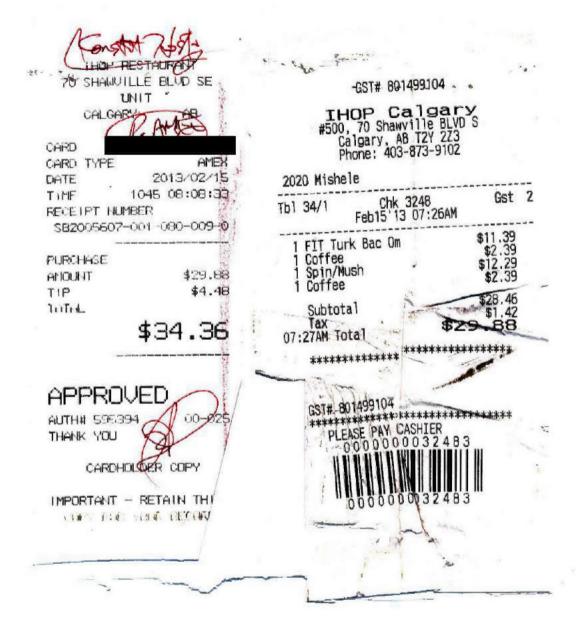

### APPROVED

AUTH# 564986 00-025 THANK YOU

CARDHOLDER COPY

IMPORTANT - RETAIN THIS COPY FOR YOUR RECORDS

| GST# 801499104                                                                         |                                                            |
|----------------------------------------------------------------------------------------|------------------------------------------------------------|
| IHOP Calga<br>#500, 70 Shawville B<br>Calgary, AB T2Y 2<br>Phone: 403-873-91           | LVD S<br>Z3                                                |
| 2033 Susan N                                                                           |                                                            |
| Tb1 32/1 Chk 8712<br>Dec13'12 07:43A                                                   | Gst 2                                                      |
| 1 FIT Turk Bac Om<br>1 s/2Toast<br>1 Coffee<br>1 FIT SNT Oml<br>1 s/2Toast<br>1 Coffee | \$11,39<br>\$2,29<br>\$2,39<br>\$10,99<br>\$2,29<br>\$2,39 |
| Subtotal<br>Tax<br>07:56AM Total S                                                     | \$31.74<br>\$1.59<br>\$ <b>33.33</b>                       |
| *****************                                                                      | *****                                                      |

0

| DHTE 201212713<br>TIME 0704 08:40:53<br>RECEIPT NUMBER<br>582005607 001 016-005-0 |  |
|-----------------------------------------------------------------------------------|--|
|                                                                                   |  |
|                                                                                   |  |
| TIP<br>TOTHL                                                                      |  |
| \$38.33                                                                           |  |
|                                                                                   |  |
| APPROVED                                                                          |  |
| AUTH# 540474 00 025                                                               |  |
| THALL YOU                                                                         |  |

CARDHOLDER COPY

IMPORTANT RETAIN THIS LOFT FOR YOUR POIDRDD

BROTHER'S TASTE OF ASIA 228. 2335 162 AVE S. J CALGARY.AB T2V456 4032769437 Merchant ID: 87192529013 Term ID: 002 Sale · VISC VISA Entry Method: Manual 18:51:41 02/21/13 Appr Cude: 064761 Inv A: 000821 Batch#: 000071 Apprvd V-Code: NATCH M 112.67 Amount: Tip: = Total: me Commu Prese