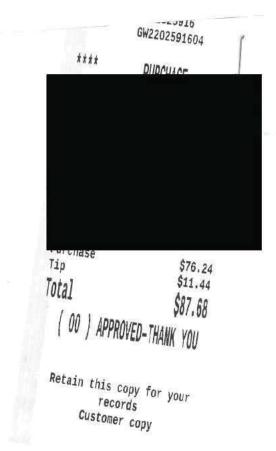

### Purpose:

2 meetings with constituents and state hiklers \$84.05

| S VI CHACLEOUTR<br>6262 MACLEOUTR<br>CALGARY, ALBERT<br>PHICINE # 252<br>107603<br>107603<br>107603<br>107603<br>107603<br>107603<br>107603<br>107603<br>107603<br>107603<br>107603<br>107603<br>107603<br>107603<br>107603<br>107603<br>107603<br>107603<br>107603<br>107603<br>107603<br>107603<br>107603<br>107603<br>107603<br>107603<br>107603<br>107603<br>107603<br>107603<br>107603<br>107603<br>107603<br>107603<br>107603<br>107603<br>107603<br>107603<br>107603<br>107603<br>107603<br>107603<br>107603<br>107603<br>107603<br>107603<br>107603<br>107603<br>107603<br>107603<br>107603<br>107603<br>107603<br>107603<br>107603<br>107603<br>107603<br>107603<br>107603<br>107603<br>107603<br>107603<br>107603<br>107603<br>107603<br>107603<br>107603<br>107603<br>107603<br>107603<br>107603<br>107603<br>107603<br>107603<br>107603<br>107603<br>107603<br>107603<br>107603<br>107603<br>107603<br>107603<br>107603<br>107603<br>107603<br>107603<br>107603<br>107603<br>107603<br>107603<br>107603<br>107603<br>107603<br>107603<br>107603<br>107603<br>107603<br>107603<br>107603<br>107603<br>107603<br>107603<br>107603<br>107603<br>107603<br>107603<br>107603<br>107603<br>107603<br>107603<br>107603<br>107603<br>107603<br>107603<br>107603<br>107603<br>107603<br>107603<br>107603<br>107603<br>107603<br>107603<br>107603<br>107603<br>107603<br>107603<br>107603<br>107603<br>107603<br>107603<br>107603<br>107603<br>107603<br>107603<br>107603<br>107603<br>107603<br>107603<br>107603<br>107603<br>107603<br>107603<br>107603<br>107603<br>107603<br>107603<br>107603<br>107603<br>107603<br>107603<br>107603<br>107603<br>107603<br>107603<br>107603<br>107603<br>107603<br>107603<br>107603<br>107603<br>107603<br>107603<br>107603<br>107603<br>107603<br>107603<br>107603<br>107603<br>107603<br>107603<br>107603<br>107603<br>107603<br>107603<br>107603<br>107603<br>107603<br>107603<br>107603<br>107603<br>107603<br>107603<br>107603<br>107603<br>107603<br>107603<br>107603<br>107603<br>107603<br>107603<br>107603<br>107603<br>107603<br>107603<br>107603<br>107603<br>107603<br>107603<br>107603<br>107603<br>107603<br>107603<br>107603<br>107603<br>107603<br>107603<br>107603<br>107603<br>107603<br>107603<br>107603<br>107603<br>107603<br>107603<br>107603<br>107603<br>107603<br>107603<br>107603<br>107603<br>107603<br>107603<br>107603<br>107603<br>107603<br>107603<br>107603<br>107603<br>107603<br>107603<br>107603<br>107603<br>107603<br>107603<br>107603<br>107603<br>107603<br>107603<br>107603<br>107603<br>107603<br>107603<br>107603<br>107603<br>107603<br>107603<br>107603<br>10760 | S. A<br>2909<br>Gst 2                                    |
|------------------------------------------------------------------------------------------------------------------------------------------------------------------------------------------------------------------------------------------------------------------------------------------------------------------------------------------------------------------------------------------------------------------------------------------------------------------------------------------------------------------------------------------------------------------------------------------------------------------------------------------------------------------------------------------------------------------------------------------------------------------------------------------------------------------------------------------------------------------------------------------------------------------------------------------------------------------------------------------------------------------------------------------------------------------------------------------------------------------------------------------------------------------------------------------------------------------------------------------------------------------------------------------------------------------------------------------------------------------------------------------------------------------------------------------------------------------------------------------------------------------------------------------------------------------------------------------------------------------------------------------------------------------------------------------------------------------------------------------------------------------------------------------------------------------------------------------------------------------------------------------------------------------------------------------------------------------------------------------------------------------------------------------------------------------------------------------------------------------------------------------------------------------------------------------------------------------------------------------------------------------------------------------------------------------------------------------------------------------------------------------------------------------------------------------------------------------------------------------------------------------------------------------------------------------------------------------------------------------------------------------------------|----------------------------------------------------------|
| 4 .Coffee @ 2.99<br>1 Chzy/Grld Cheese<br>Soup 1<br>1 Benn/ Traditonal<br>1 No Meat Brk Spec<br>1 Stick/TPud<br>2 Tea @ 2.69<br>1 4 Tenders<br>Fries                                                                                                                                                                                                                                                                                                                                                                                                                                                                                                                                                                                                                                                                                                                                                                                                                                                                                                                                                                                                                                                                                                                                                                                                                                                                                                                                                                                                                                                                                                                                                                                                                                                                                                                                                                                                                                                                                                                                                                                                                                                                                                                                                                                                                                                                                                                                                                                                                                                                                                 | 11.96<br>11.29<br>12.49<br>6.99<br>3.50<br>5.38<br>10.50 |
| Dip Plum<br>No Choice<br>1 4 Tenders<br>Fries<br>Dip Plum<br>No Choice                                                                                                                                                                                                                                                                                                                                                                                                                                                                                                                                                                                                                                                                                                                                                                                                                                                                                                                                                                                                                                                                                                                                                                                                                                                                                                                                                                                                                                                                                                                                                                                                                                                                                                                                                                                                                                                                                                                                                                                                                                                                                                                                                                                                                                                                                                                                                                                                                                                                                                                                                                               | 10,50                                                    |
| Subtotal<br>GST Tax<br>01:52PM Total<br>THANK YOU                                                                                                                                                                                                                                                                                                                                                                                                                                                                                                                                                                                                                                                                                                                                                                                                                                                                                                                                                                                                                                                                                                                                                                                                                                                                                                                                                                                                                                                                                                                                                                                                                                                                                                                                                                                                                                                                                                                                                                                                                                                                                                                                                                                                                                                                                                                                                                                                                                                                                                                                                                                                    | 72.61<br>3.63<br>76.24                                   |