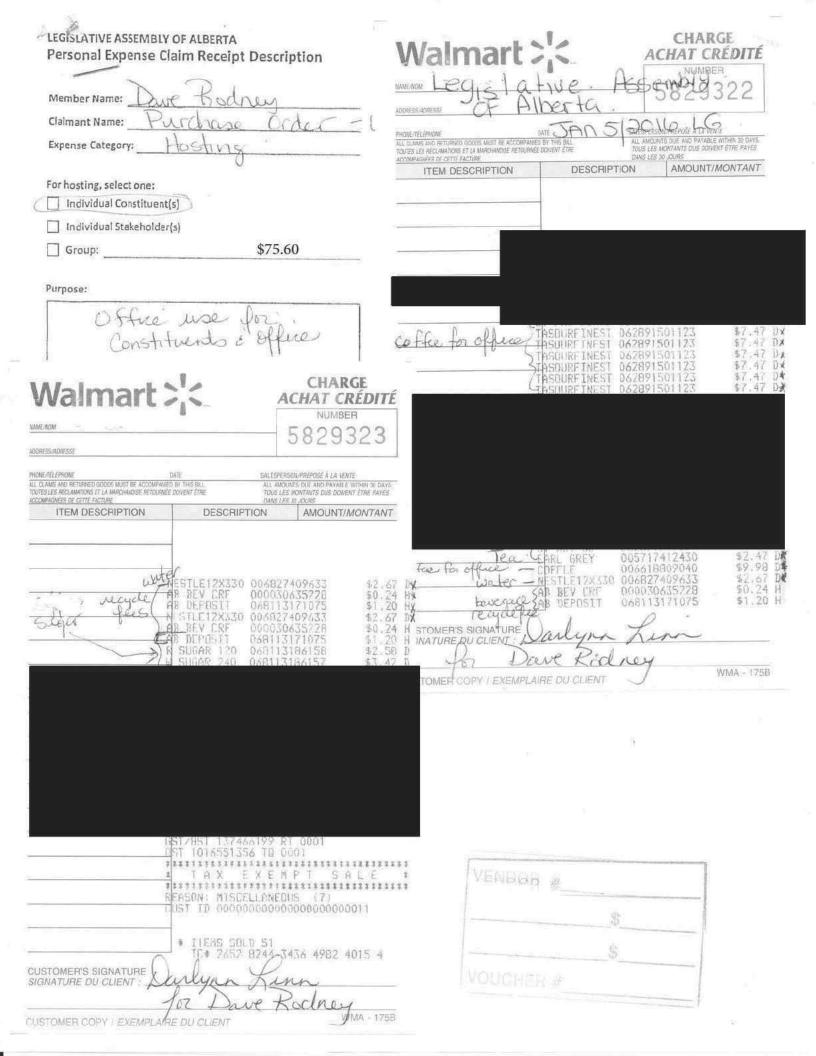

#### LEGISLATIVE ASSEMBLY OF ALBERTA - 28th and 29th LEG Member EDR 2015-16 018 - Calgary-Lougheed - Rodney, Dave For Expenses Processed January 1 - March 31, 2016

|                                                            | Budget   | Used this<br>Quarter | Used<br>To-Date |
|------------------------------------------------------------|----------|----------------------|-----------------|
| Financial Reporting - \$ (Receipts attached)               |          |                      |                 |
| Transportation                                             |          |                      |                 |
| Fuel and Minor Maintenance - \$                            |          | \$2,626.53           | \$7,553.57      |
| MLA Parking Cap - \$                                       | \$900.00 | \$75.59              | \$234.05        |
| Other Travel - Parking - \$                                |          | \$55.90              | \$55.90         |
| Member Travel (overnight stay in constituency) - \$        |          |                      |                 |
| Member Travel (Extraordinary Accommodation) - \$           |          |                      | \$404.93        |
| Taxi, Bus Travel - \$                                      |          | \$15.35              | \$39.15         |
| Vehicle Lease/ Rental (Edmonton or Calgary unlimited) - \$ |          |                      | 000.10          |
| Member Travel (Meal Per Diems) - \$                        |          | \$747.14             | \$2,497.24      |
| Other                                                      |          |                      |                 |
| Hosting - \$                                               |          | \$1,819.34           | \$3,648.58      |
| Non-Financial Reporting                                    |          |                      |                 |
| Member Travel - Accommodation                              |          |                      |                 |
| Edmonton Accommodation Allowance (days; 120 max)           | 120      | 30                   | 117             |
| Travel Accommodations Allowance (days; 10 max)             | 10       | 00                   | 3               |
| Use of Private Automobile (43.5 cents per km)              |          |                      |                 |
| Constituency Travel (Kilometres) - NF                      | 35,000   | 7,300                | 14,270          |
| Special Trips (5 trips per year) - NF                      | 5        | 10000000             |                 |
| Travel To and From the Capital                             |          |                      |                 |
| Travel by Air, Bus or Train (Unlimited Trips) - NF         |          |                      |                 |
| Use of a Private Automobile (52 trips per year) - NF       | 52       | 8                    | 29              |
| Other Travel                                               |          |                      |                 |
| Vehicle Rental (5 Days maximum anywhere in Alberta) - NF   | 5        |                      |                 |