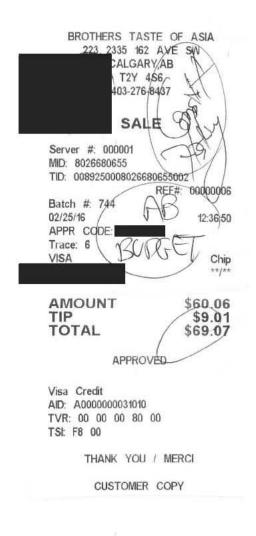

#### LEGISLATIVE ASSEMBLY OF ALBERTA - 28th and 29th LEG Member EDR 2015-16 018 - Calgary-Lougheed - Rodney, Dave For Expenses Processed January 1 - March 31, 2016

|                                                            | Budget   | Used this<br>Quarter | Used<br>To-Date |
|------------------------------------------------------------|----------|----------------------|-----------------|
| Financial Reporting - \$ (Receipts attached)               |          |                      |                 |
| Transportation                                             |          |                      |                 |
| Fuel and Minor Maintenance - \$                            |          | \$2,626.53           | \$7,553.57      |
| MLA Parking Cap - \$                                       | \$900.00 | \$75.59              | \$234.05        |
| Other Travel - Parking - \$                                |          | \$55.90              | \$55.90         |
| Member Travel (overnight stay in constituency) - \$        |          |                      |                 |
| Member Travel (Extraordinary Accommodation) - \$           |          |                      | \$404.93        |
| Taxi, Bus Travel - \$                                      |          | \$15.35              | \$39.15         |
| Vehicle Lease/ Rental (Edmonton or Calgary unlimited) - \$ |          |                      | 000.10          |
| Member Travel (Meal Per Diems) - \$                        |          | \$747.14             | \$2,497.24      |
| Other                                                      |          |                      |                 |
| Hosting - \$                                               |          | \$1,819.34           | \$3,648.58      |
| Non-Financial Reporting                                    |          |                      |                 |
| Member Travel - Accommodation                              |          |                      |                 |
| Edmonton Accommodation Allowance (days; 120 max)           | 120      | 30                   | 117             |
| Travel Accommodations Allowance (days; 10 max)             | 10       | 00                   | 3               |
| Use of Private Automobile (43.5 cents per km)              |          |                      |                 |
| Constituency Travel (Kilometres) - NF                      | 35,000   | 7,300                | 14,270          |
| Special Trips (5 trips per year) - NF                      | 5        | 10000000             |                 |
| Travel To and From the Capital                             |          |                      |                 |
| Travel by Air, Bus or Train (Unlimited Trips) - NF         |          |                      |                 |
| Use of a Private Automobile (52 trips per year) - NF       | 52       | 8                    | 29              |
| Other Travel                                               |          |                      |                 |
| Vehicle Rental (5 Days maximum anywhere in Alberta) - NF   | 5        |                      |                 |