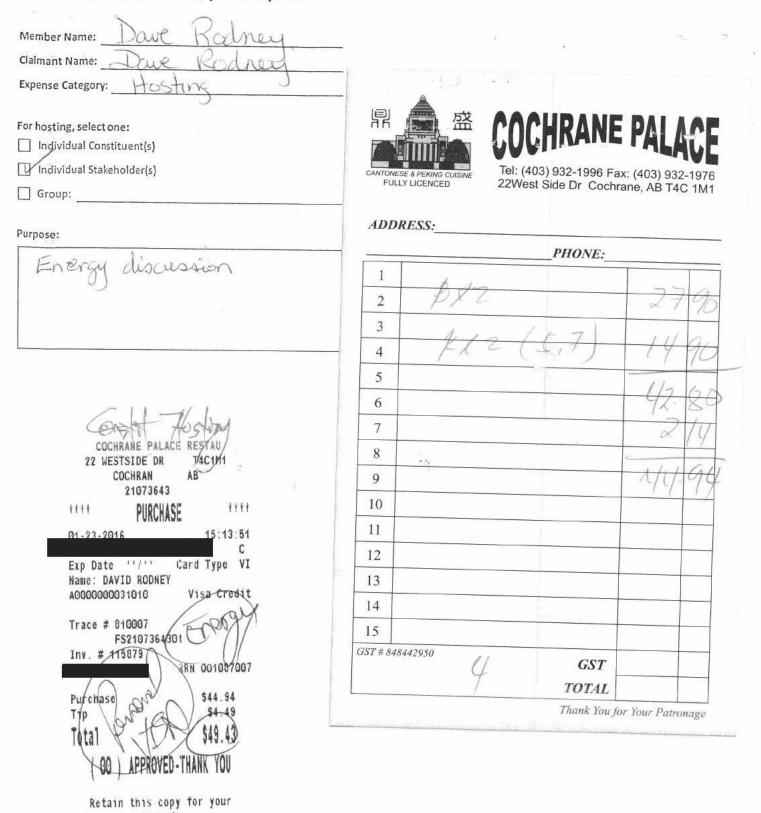

| 17:07: Parel<br>Tina                             |
| <ol> <li>Chinese Tea</li> <li>10. Wor Wonton (S)</li> <li>**Soup first**</li> <li>16. Seafcod S. Rice</li> <li>27. Chi Cashew Bean</li> <li>85. Chicken F Rice</li> </ol> | 1.00<br>7.95<br>+0.00<br>13.95<br>12.25<br>10.45 |
| Item Total(\$):<br>GSI(\$):                                                                                                                                               | 45.60<br>2.28                                    |
| Total(\$):                                                                                                                                                                | 47.89                                            |

In Sil

Print Time : 18:02:26, Tina

Thank You



records

Customer copy





#### "WESTERN FLAVOR AT ITS BEST"

### \*\*\*\*\*\*\*\*\*\*\*\*\*\*\*\*\*\*\*\*\*\*\*\*\*\*\*\*\*

# Craigs' Way Station

| 1 The Works Gmlet    | 13.49 |
|----------------------|-------|
| 2 French Toast Combo | 21.98 |
| 2 Coffee             | 5.90  |
| 1 Large Apple Juice  | 3.99  |
| 1 Small Apple Juice  | 2.99  |
|                      |       |

| 48.35                                             | Taxable:   |
|---------------------------------------------------|------------|
| And that has been been been take of a series of a |            |
| 48.35                                             | Sub-total: |
| 2.42                                              | GST:       |
|                                                   |            |

Total Due: 50