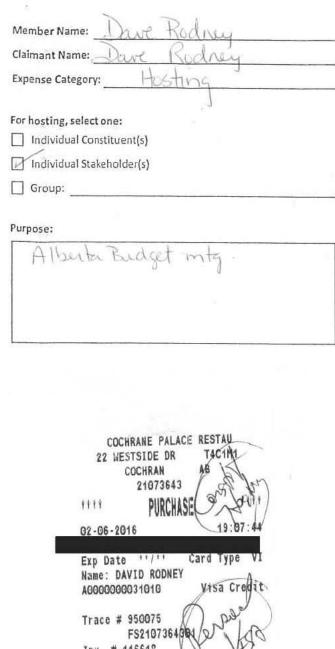

ALMON   |        | 18.00             |
| 1 DRAG                   | GON BURGER   |        | 16.00             |
| 2 VIVF                   | REA BUBBLES  |        | 6.00              |
| *******                  | ******       | ****** | *****             |
| SUB.                     | TOTAL        | 4      | 10,00             |
|                          | GST          |        | 2.00              |
|                          |              |        |                   |
|                          |              |        |                   |

.

 $-\tau_{\mu}$ 

.

TOTAL DUE 42.00

THANK YOU FOR DINING AT KI MODERN JAPANESE + BAR!

120 JAMIESON PLACE 308 4TH AVENUE SW CALGARY, AB T2P 0H7 (403)264-1133 GST# 823216452RT0001

JOIN US IN THE LOUNGE FOR HAPPY HOUR! MONDAY - FRIDAY 3PM - 6PM



| Purchase       | \$55.45<br>\$5.55 |
|----------------|-------------------|
| Tip<br>F. L. T |                   |
| Total          | \$61.00           |
| ( 00 ) APPR    | OVED-THANK YOU    |
| r              | copy for your     |
| Custo          | omer capping of   |



Tel: (403) 932-1996 Fax: (403) 932-1976 22West Side Dr Cochrane, AB T4C 1M1

### ADDRESS:

|              |           | _PHONE: |           |    |
|--------------|-----------|---------|-----------|----|
| 1            |           |         | 50        | 0  |
| 2            | BXD       | 100     | 51        | 10 |
| 3            |           |         | 1         |    |
| 4            | KX2       | (5,7)   | 14        | 9  |
| 5            |           |         |           | -  |
| 6            |           |         |