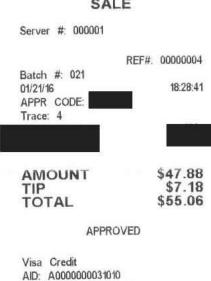

-------------------|------------------------|--|
|      |                                     | Taxable:           | 45.82                  |  |
|      |                                     | Sub-total:<br>GST: | 45.82<br>2,29          |  |
|      | Tota                                | 1 Due:             | 48.11                  |  |

GST# 816 902 159 RT0001

Ask you server about Goat Gear !

Curr Bal: 0.00 Due

| Member Name:      | Live | Rodi  | ney  |  |
|-------------------|------|-------|------|--|
| Claimant Name:    | Dave | Rad   | Iney |  |
| Expense Category: | Hos  | ting. | E    |  |

For hosting, select one:

Individual Constituent(s)

Individual Stakeholder(s)

Group:

#### Purpose:



BROTHERS TASTE OF ASIA 223 2335 162 AVE SW CALGARY, AB. T2Y 4S6 403-276-8437

#### SALE



AID: A000000031010 TVR: 00 00 00 80 00 TSI: F8 00

THANK YOU / MERCI

CUSTOMER COPY

| #15<br>Brother's Taste<br>#223, 2335 - 162 /<br>Calgary AB Car<br>Tel:403-276-842<br>GST#861452423                                                                        | Ave SW                                           |
|---------------------------------------------------------------------------------------------------------------------------------------------------------------------------|--------------------------------------------------|
| Guest Chec                                                                                                                                                                | K SPA                                            |
| Date : 16/01/21 Time :<br>Check# : 0