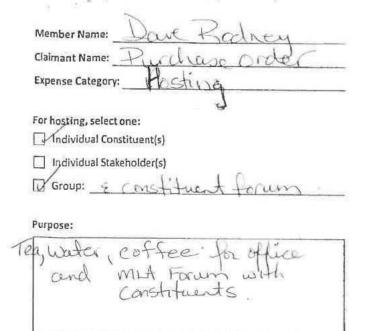

#### LEGISLATIVE ASSEMBLY OF ALBERTA - 28th and 29th LEG Member EDR 2015-16 018 - Calgary-Lougheed - Rodney, Dave For Expenses Processed January 1 - March 31, 2016

|                                                            | Budget   | Used this<br>Quarter | Used<br>To-Date |
|------------------------------------------------------------|----------|----------------------|-----------------|
| Financial Reporting - \$ (Receipts attached)               |          |                      |                 |
| Transportation                                             |          |                      |                 |
| Fuel and Minor Maintenance - \$                            |          | \$2,626.53           | \$7,553.57      |
| MLA Parking Cap - \$                                       | \$900.00 | \$75.59              | \$234.05        |
| Other Travel - Parking - \$                                |          | \$55.90              | \$55.90         |
| Member Travel (overnight stay in constituency) - \$        |          |                      |                 |
| Member Travel (Extraordinary Accommodation) - \$           |          |                      | \$404.93        |
| Taxi, Bus Travel - \$                                      |          | \$15.35              | \$39.15         |
| Vehicle Lease/ Rental (Edmonton or Calgary unlimited) - \$ |          |                      | 000.10          |
| Member Travel (Meal Per Diems) - \$                        |          | \$747.14             | \$2,497.24      |
| Other                                                      |          |                      |                 |
| Hosting - \$                                               |          | \$1,819.34           | \$3,648.58      |
| Non-Financial Reporting                                    |          |                      |                 |
| Member Travel - Accommodation                              |          |                      |                 |
| Edmonton Accommodation Allowance (days; 120 max)           | 120      | 30                   | 117             |
| Travel Accommodations Allowance (days; 10 max)             | 10       | 00                   | 3               |
| Use of Private Automobile (43.5 cents per km)              |          |                      |                 |
| Constituency Travel (Kilometres) - NF                      | 35,000   | 7,300                | 14,270          |
| Special Trips (5 trips per year) - NF                      | 5        | 10000000             |                 |
| Travel To and From the Capital                             |          |                      |                 |
| Travel by Air, Bus or Train (Unlimited Trips) - NF         |          |                      |                 |
| Use of a Private Automobile (52 trips per year) - NF       | 52       | 8                    | 29              |
| Other Travel                                               |          |                      |                 |
| Vehicle Rental (5 Days maximum anywhere in Alberta) - NF   | 5        |                      |                 |