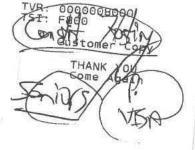

NATIONAL WESTHILLS 180 Stewart Green Street Calgary AB T3H 3C8 403-777-1050

\*\* TRANSACTION RECORD \*\*

Tran. #: 280
RVC: NATIONAL WEST
Table #: 31
Check #: 392
Group #: 1
Employee #: 30020
Employee Name: AM BIAR C

Type: Purchase Tustile
Acct: Vica
Card #:

Amount \$42.53 Tip \$6.38

TOTAL CAD\$48.91

Reference #: 66271376 0011080010 C Auth. #: NLWHCS17/W66271376 005 2017/08/20 12:24:15

Visa Credit A0000000031010 0200008000 F800

APPROVED - THANK YOU 01-027

VERIFIED BY PIN

Customer Copy

IMPORTANT Retain this copy for your records

NATIONAL WESTHILLS 180 Stewart Green SW-Calgary, AB 403-685-6801 GST# 82485 8849 RT0001