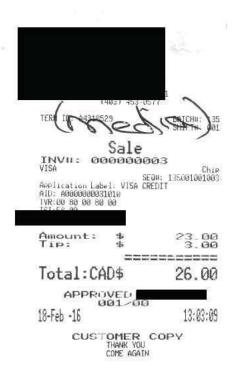

| Member Name: Dr. David Swann                                                                      |  |
|---------------------------------------------------------------------------------------------------|--|
| Claimant Name: Shannon McClennan-Taylor                                                           |  |
| Expense Category: Hosting                                                                         |  |
| For hosting, select one:                                                                          |  |
| Individual Constituent(s)                                                                         |  |
| Individual Stakeholder(s)                                                                         |  |
| Group: Constituency staff                                                                         |  |
| Purpose:                                                                                          |  |
| Constituency staff working lunch, January 14, 2016. Food purchased from Red Ember Sushi (\$79.82) |  |
| \$76.35 plus GST                                                                                  |  |

609 14 ST NH UNIT 100 CALGARY, AB T2N 2AL (403) 453-0577

7761 ID: A4318529

| Sale | INVII: 000000007

Chip SEON: 100001001007 RID: A000000000031010 VR:00 80 00 80 00

Amount: Tip:

Total:CAD\$

79.82

APPROVED 001/

14-Jan -16

13:32:07

CUSTOMER COPY
THANK YOU
COME AGAIN

TABLE #: 6

Red Ember Japanese Cuisine 609 14 Street NV Calgary, AB F2N 2A1 (403) 453-0577 Tax ID: GST# 84415 2306 RT0001

INVOICE # 36235

DATE\TIME: 1/14/2016 1:01:07 PM