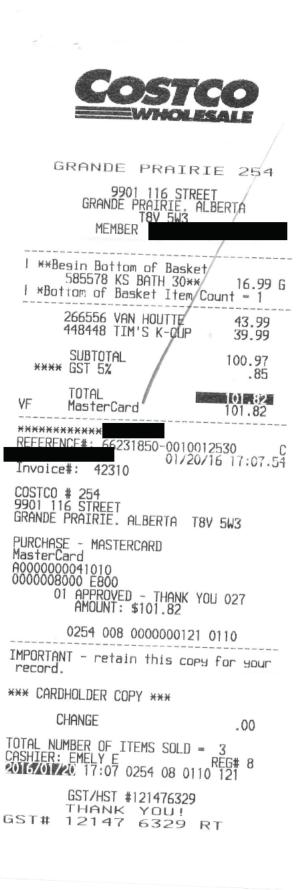

### Purpose:

Coffee for constituency office

Member Name: Wayne Drysdale

Claimant Name: Nedine Stewart

Expense Category: Hosting

For hosting, select one:

Individual Constituent(s)

Individual Stakeholder(s)

Group: