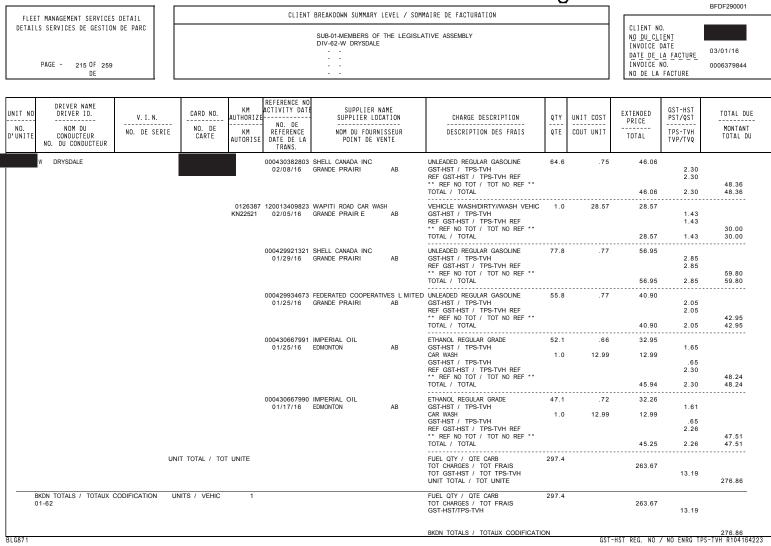

# Element Fleet Management

| URIT ND<br>ND.<br>D'UNITE | DRIVER NAME<br>DRIVER [D.<br>Nom du<br>Conducteur<br>No. du conducteur | V. I. N.<br>NO. DE SERIE | CARD NO.<br>NO. DE<br>Carte |                    | NO. DE<br>REFERENCE NO<br>ACTIVITY DATE<br>NO. DE<br>REFERENCE<br>DATE DE LA<br>TRANS. |                                        | 1DN<br>SEUR      | CHARGE DESCRIPTION<br>DESCRIPTION DES FRAIS                                                                                                                   | QTY<br>QTE  | UNIT COST<br>Cout unit | EXTENDED<br>PRICE<br>Total      | GST-HST<br>PST/QST<br>TPS-TVH<br>TVP/TVQ | TOTAL DUE<br>Montant<br>Total du   |
|---------------------------|------------------------------------------------------------------------|--------------------------|-----------------------------|--------------------|----------------------------------------------------------------------------------------|----------------------------------------|------------------|---------------------------------------------------------------------------------------------------------------------------------------------------------------|-------------|------------------------|---------------------------------|------------------------------------------|------------------------------------|
|                           | W DRYSDALE                                                             |                          |                             |                    |                                                                                        | Shell, canada inc<br>grande prairi     | AB               | UNLEADED REGULAR GASOLINE<br>GST-HST / TPS-TVH<br>REF GST-HST / TPS-TVH REF<br>** REF ND TOT / TOT NO REF **<br>TOTAL / TOTAL                                 | 21.6        | .94                    | 19.31<br>19.31                  | .97<br>.97<br>.97                        | 20.28<br>20.28                     |
|                           |                                                                        |                          |                             | 0087900<br>KN83018 |                                                                                        | WAPITI ROAD CAR WASH<br>GRANDE PRAIRIE | AB               | VENICLE WASHDIRTY/WASH VEHIC<br>GST-HIST / TPS-TVH<br>REF GST-HIST / TPS-TVH REF<br>** REF NO TOT / TOT NO REF **<br>TOTAL / TOTAL                            | 1.0         | 28.57                  | 28,57<br>28.57                  | 1.43<br>1.43<br>1.43                     | 30.00<br>30.00                     |
|                           |                                                                        |                          |                             |                    |                                                                                        | Shell canada inc<br>Whitecourt         | AB               | UNLEADED MIDGRADE GASOLINE<br>GST-HST / TPS-TVH<br>REF GST-HST / TPS-TVH REF<br>** REF NO TOT / TOT NO REF **<br>TOTAL / TOTAL                                | 50.5        | . 84                   | 40.31<br>40.31                  | 2.02<br>2.02<br>2.02                     | 42.33<br>42.33                     |
|                           |                                                                        |                          |                             |                    |                                                                                        | Shell canada inc<br>Grande prairi      | AB               | UNLEADED REGULAR GASOLINE<br>GST-HST / TPS-TVH<br>REF GST-HST / TPS-TVH REF<br>** REF NO TOT / TOT NO REF **<br>TOTAL / TOTAL                                 | 59.4        | .77                    | 43.58                           | 2.18<br>2.18<br>2.18                     | 45.68<br>45.68                     |
|                           |                                                                        |                          |                             |                    |                                                                                        | SHELL CANADA INC<br>GRANDE PRAIRI      | AB               | UNLEADED REGULAR GASOLINE<br>GST-HST / TPS-TVH<br>REF GST-HST / TPS-TVH REF<br>** REF NO TOT / TOT NO REF **<br>TOTAL / TOTAL                                 | 63.9        |                        | 46.80<br>46.80                  | 2.34<br>2.34<br>2.34                     | 49.14<br>49.14                     |
|                           |                                                                        |                          |                             |                    | 000432700962<br>03/01/16                                                               |                                        | AB               | ETHANOL BLEND<br>GST-HST / TPS-TVH<br>REF GST-HST / TPS-TVH REF<br>** REF NO TOT / TOT NO REF **<br>SUBTOFAL / SOLS TOT<br>DISCOUNT / RABAIS<br>TOTAL / TOTAL | 46.6        | .86                    | 38.15<br>38.15<br>,47-<br>37,68 | 1.85<br>1.85<br>1.85                     | 40.00<br>40.00<br>.47-<br>39.53    |
|                           |                                                                        |                          |                             |                    | 0004323240\$7<br>D2/28/16                                                              | imperial oil<br>Ednonton               | AB               | ETHANOL REGULAR GRADE<br>GST-HST / TPS-TVH<br>REF GST-HST / TPS-TVH REF<br>** REF NO TOT / TOT NO REF **<br>TOTAL / TOTAL                                     | 57.7        | .69                    | 38.14<br>38.14                  | 1.91<br>1.91<br>1.91                     | 40.05<br>40.05                     |
|                           |                                                                        |                          |                             |                    |                                                                                        | FEDERATED COOPERATIVI<br>GRANDE PRAIRI | es limited<br>Ab | UNLEADED REGULAR GASOLINE<br>GST-HST / TPS-TVH<br>MISCELLANEOUS<br>GST-HST / TPS-TVH<br>REF GST-HST / TPS-TVH REF<br>" REF NO TOT / TOT NO REF "              | 80.9<br>1.0 | .77<br>3.99            | 59,31<br>3.99                   | 2.97<br>.20<br>3.17                      | 66.47                              |
| BLG871                    |                                                                        |                          |                             |                    |                                                                                        |                                        |                  | TOTAL / TOTAL                                                                                                                                                 |             | 123                    | 63.30                           | 3.17                                     | 66.47<br>66.47<br>S-1VH R104164223 |

GST-HST REG. HO / HO ENRG TPS-TVH R104164223 QST ID. HD / HD ID TVQ 1001439118

|                                                                |             |                                                                 |                                                                                     |                                           | 12                                                                                                                                                                        | Se         | eleme                                                                                               | nt                              |                                          | BFDF290001                       |
|----------------------------------------------------------------|-------------|-----------------------------------------------------------------|-------------------------------------------------------------------------------------|-------------------------------------------|---------------------------------------------------------------------------------------------------------------------------------------------------------------------------|------------|-----------------------------------------------------------------------------------------------------|---------------------------------|------------------------------------------|----------------------------------|
| FLEET MANAGEMENT SERVICES DETAIL                               |             |                                                                 | CLIENT                                                                              | BREAKDOWN SUMMARY LEVEL /                 | SOMMAIRE DE FACTURATION                                                                                                                                                   |            |                                                                                                     |                                 |                                          |                                  |
| DETAILS SERVICES DE GESTION DE PARC<br>Page - 224 OF 269<br>De |             | SUB-01-MEMBERS OF THE LEGISLATIVE ASSEMBLY<br>DIV-62-W DRYSDALE |                                                                                     |                                           |                                                                                                                                                                           |            | CLIENT NO.<br>No du client<br>Invoice date<br>Date de la facture<br>Invoice no.<br>No de la facture |                                 | 04/01/16<br>0006393974                   |                                  |
|                                                                | L. H.       | RD NO. AUTH                                                     | REFERENCE NO<br>ACTIVITY DAT<br>ORIZE<br>NO DE<br>REFERENCE<br>DATE DE LA<br>TRANS. |                                           | CHARGE DESCRIPTION<br>Description des frais                                                                                                                               | QTY<br>QTE | UNIT COST<br>Cout Unit                                                                              | EXTENDED<br>PRICE<br>Total      | GST-HST<br>PST/QST<br>TPS-TVH<br>TVP/TVQ | TOTAL DUE<br>Hontant<br>Total Du |
| W DRYSDALE                                                     |             |                                                                 | 000431257963                                                                        | SHELL CANADA INC<br>GRANDE PRAIRI AB      | UNLEADED REGULAR GASOLINE<br>GST-HST / TPS-TVH<br>REF GST-HST / TPS-TVH REF<br>** REF NO TOT / TOT NO REF **<br>TOTAL / TOTA.                                             | 78.2       | .75                                                                                                 | 55.74                           | 2.79<br>2.79<br>2.79                     | 58.53<br>58.53                   |
|                                                                |             |                                                                 |                                                                                     | SHELL CANADA INC<br>GRANDE PRAIRI AB      | UNLEADED REGULAR GASOLINE<br>GST-HST / TPS-TVH<br>REF GST-HST / TPS-TVH REF<br>** REF NO TOT / TOT NO REF **<br>TOTAL / TOTAL                                             | 63 4       | .75                                                                                                 | 45.25                           | 2.26<br>2.26<br>2.26                     | 47.51<br>47.51                   |
|                                                                |             |                                                                 |                                                                                     | WAPITI ROAD CAR WASH<br>GRANDE PRAIRIE AB | Vehicle Wash/Dirty//Wash vehic<br>GST-HST / TPS-TVH<br>Ref GST-HST / TPS-TVH Ref<br>** Ref ND TOT / TOT ND Ref **<br>TOTAL / TOTAL                                        | 1.0        | 28.57                                                                                               | 28.57                           | 1.43<br>1.43<br>1.43                     | 30.00<br>30.00                   |
|                                                                |             |                                                                 |                                                                                     | ken sargent G M C Bu<br>Grande prairie Ab | LUBRICATE-CHANGE OIL & FILTER/<br>GST-HST / TPS-TVH<br>LABOR - LUBRICATE-CHANGE OIL &<br>REF GST-HST / TPS-TVH REF<br>* REF NO TOT / TOT NO REF *<br>TOTAL / TOTA.        | 1.0<br>1.0 | 34 45<br>22.69                                                                                      | 34.45<br>22.69<br>57.14         | 2.85<br>2.85<br>2.85                     | 59.99<br>59.99                   |
|                                                                |             |                                                                 |                                                                                     | ken sargent g m c bu<br>Grande prairie Ab | LUBRICATE-CHANGE OIL & FILTER/<br>GST-HST / TPS-TVH<br>REF GST-HST / TPS-TVH REF<br>** REF NO TOT / TOT NO REF **<br>TOTAL / TOTAL                                        | 1.0        | 57.14                                                                                               | 57.14                           | 2.65<br>2.65<br>2.65                     | 59.99<br>59.99                   |
|                                                                |             |                                                                 | 000431962622<br>02/02/16                                                            | FASGAS<br>GRANDE PRAIRI AB                | UNLEADED REGULAR GASOLINE<br>GST-HST / TPS-TVH<br>REF GST-HST / TPS-TVH REF<br>** REF NO TOT / TOT NO REF **<br>SUBTOTAL / SOUS TOT<br>DISCOUNT / RABAIS<br>TOTAL / TOTAL | 84.3       | .66                                                                                                 | 53.33<br>53.33<br>.84-<br>52.49 | 2.67<br>2.67<br>2.67                     | 56.00<br>56.00<br>.84-<br>55.16  |
|                                                                | UNIT TOT    | al / Tot Unit                                                   | TE .                                                                                |                                           | FUEL OTY / OTE CARB<br>TOT CHARGES / TOT FRAIS<br>TOT GSTHAT / TOT TRAIN<br>UNIT TOTAL / TOT UNITE<br>DISCOURT / RABAIS<br>TOTAL / TOTAL                                  | 606.5      |                                                                                                     | 615.25                          | 30.72                                    | 645.97<br>1.31-<br>644.66        |
| BION TOTALS / TOTALX CODIFICAT<br>01-62                        | ION UNITS / | VEHIC                                                           | 1                                                                                   |                                           | FUEL OTY / OTE CARB<br>TOT CHARGES / TOT FRAIS<br>GST-HST/TPS-TVH                                                                                                         | 606.5      |                                                                                                     | 615.25                          | 30.72                                    | <del>8 8 80 80</del>             |