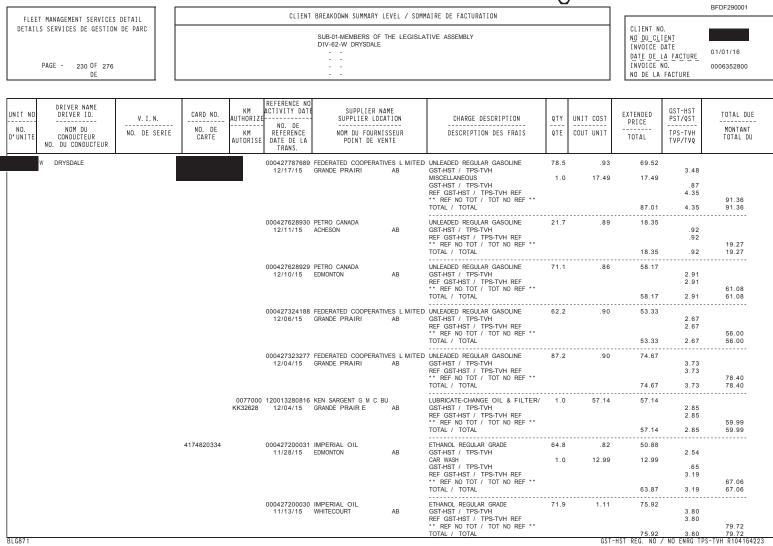

# Element Fleet Management

| URIT ND<br>ND.<br>D'UNITE | DRIVER NAME<br>DRIVER [D.<br>Nom du<br>Conducteur<br>No. du conducteur | V. I. N.<br>NO. DE SERIE | CARD NO.<br>NO. DE<br>Carte |                    | NO. DE<br>REFERENCE NO<br>ACTIVITY DATE<br>NO. DE<br>REFERENCE<br>DATE DE LA<br>TRANS. |                                        | 1DN<br>SEUR      | CHARGE DESCRIPTION<br>DESCRIPTION DES FRAIS                                                                                                                   | QTY<br>QTE  | UNIT COST<br>Cout unit | EXTENDED<br>PRICE<br>Total      | GST-HST<br>PST/QST<br>TPS-TVH<br>TVP/TVQ | TOTAL DUE<br>Montant<br>Total du   |
|---------------------------|------------------------------------------------------------------------|--------------------------|-----------------------------|--------------------|----------------------------------------------------------------------------------------|----------------------------------------|------------------|---------------------------------------------------------------------------------------------------------------------------------------------------------------|-------------|------------------------|---------------------------------|------------------------------------------|------------------------------------|
|                           | W DRYSDALE                                                             |                          |                             |                    |                                                                                        | Shell, canada inc<br>grande prairi     | AB               | UNLEADED REGULAR GASOLINE<br>GST-HST / TPS-TVH<br>REF GST-HST / TPS-TVH REF<br>** REF ND TOT / TOT NO REF **<br>TOTAL / TOTAL                                 | 21.6        | .94                    | 19.31<br>19.31                  | .97<br>.97<br>.97                        | 20.28<br>20.28                     |
|                           |                                                                        |                          |                             | 0087900<br>KN83018 |                                                                                        | WAPITI ROAD CAR WASH<br>GRANDE PRAIRIE | AB               | VENICLE WASHDIRTY/WASH VEHIC<br>GST-HIST / TPS-TVH<br>REF GST-HIST / TPS-TVH REF<br>** REF NO TOT / TOT NO REF **<br>TOTAL / TOTAL                            | 1.0         | 28.57                  | 28,57<br>28.57                  | 1.43<br>1.43<br>1.43                     | 30.00<br>30.00                     |
|                           |                                                                        |                          |                             |                    |                                                                                        | Shell canada inc<br>Whitecourt         | AB               | UNLEADED MIDGRADE GASOLINE<br>GST-HST / TPS-TVH<br>REF GST-HST / TPS-TVH REF<br>** REF NO TOT / TOT NO REF **<br>TOTAL / TOTAL                                | 50.5        | . 84                   | 40.31<br>40.31                  | 2.02<br>2.02<br>2.02                     | 42.33<br>42.33                     |
|                           |                                                                        |                          |                             |                    |                                                                                        | Shell canada inc<br>Grande prairi      | AB               | UNLEADED REGULAR GASOLINE<br>GST-HST / TPS-TVH<br>REF GST-HST / TPS-TVH REF<br>** REF NO TOT / TOT NO REF **<br>TOTAL / TOTAL                                 | 59.4        | .77                    | 43.58                           | 2.18<br>2.18<br>2.18                     | 45.68<br>45.68                     |
|                           |                                                                        |                          |                             |                    |                                                                                        | SHELL CANADA INC<br>GRANDE PRAIRI      | AB               | UNLEADED REGULAR GASOLINE<br>GST-HST / TPS-TVH<br>REF GST-HST / TPS-TVH REF<br>** REF NO TOT / TOT NO REF **<br>TOTAL / TOTAL                                 | 63.9        |                        | 46.80<br>46.80                  | 2.34<br>2.34<br>2.34                     | 49.14<br>49.14                     |
|                           |                                                                        |                          |                             |                    | 000432700962<br>03/01/16                                                               |                                        | AB               | ETHANOL BLEND<br>GST-HST / TPS-TVH<br>REF GST-HST / TPS-TVH REF<br>** REF NO TOT / TOT NO REF **<br>SUBTOFAL / SOLS TOT<br>DISCOUNT / RABAIS<br>TOTAL / TOTAL | 46.6        | .86                    | 38.15<br>38.15<br>,47-<br>37,68 | 1.85<br>1.85<br>1.85                     | 40.00<br>40.00<br>.47-<br>39.53    |
|                           |                                                                        |                          |                             |                    | 0004323240\$7<br>D2/28/16                                                              | imperial oil<br>Ednonton               | AB               | ETHANOL REGULAR GRADE<br>GST-HST / TPS-TVH<br>REF GST-HST / TPS-TVH REF<br>** REF NO TOT / TOT NO REF **<br>TOTAL / TOTAL                                     | 57.7        | .69                    | 38.14<br>38.14                  | 1.91<br>1.91<br>1.91                     | 40.05<br>40.05                     |
|                           |                                                                        |                          |                             |                    |                                                                                        | FEDERATED COOPERATIVI<br>GRANDE PRAIRI | es limited<br>Ab | UNLEADED REGULAR GASOLINE<br>GST-HST / TPS-TVH<br>MISCELLANEOUS<br>GST-HST / TPS-TVH<br>REF GST-HST / TPS-TVH REF<br>" REF NO TOT / TOT NO REF "              | 80.9<br>1.0 | .77<br>3.99            | 59,31<br>3.99                   | 2.97<br>.20<br>3.17                      | 66.47                              |
| BLG871                    |                                                                        |                          |                             |                    |                                                                                        |                                        |                  | TOTAL / TOTAL                                                                                                                                                 |             | 123                    | 63.30                           | 3.17                                     | 66.47<br>66.47<br>S-1VH R104164223 |

GST-HST REG. HO / HO ENRG TPS-TVH R104164223 QST ID. HD / HD ID TVQ 1001439118

|                                                                |             |                                                                 |                                                                                     |                                           | 12                                                                                                                                                                        | Se         | eleme                                                                                               | nt                              |                                          | BFDF290001                       |
|----------------------------------------------------------------|-------------|-----------------------------------------------------------------|-------------------------------------------------------------------------------------|-------------------------------------------|---------------------------------------------------------------------------------------------------------------------------------------------------------------------------|------------|-----------------------------------------------------------------------------------------------------|---------------------------------|------------------------------------------|----------------------------------|
| FLEET MANAGEMENT SERVICES DETAIL                               |             |                                                                 | CLIENT                                                                              | BREAKDOWN SUMMARY LEVEL /                 | SOMMAIRE DE FACTURATION                                                                                                                                                   |            |                                                                                                     |                                 |                                          |                                  |
| DETAILS SERVICES DE GESTION DE PARC<br>Page - 224 OF 269<br>De |             | SUB-01-MEMBERS OF THE LEGISLATIVE ASSEMBLY<br>DIV-62-W DRYSDALE |                                                                                     |                                           |                                                                                                                                                                           |            | CLIENT NO.<br>No du client<br>Invoice date<br>Date de la facture<br>Invoice no.<br>No de la facture |                                 | 04/01/16<br>0006393974                   |                                  |
|                                                                | L. H.       | RD NO. AUTH                                                     | REFERENCE NO<br>ACTIVITY DAT<br>ORIZE<br>NO DE<br>REFERENCE<br>DATE DE LA<br>TRANS. |                                           | CHARGE DESCRIPTION<br>Description des frais                                                                                                                               | QTY<br>QTE | UNIT COST<br>Cout Unit                                                                              | EXTENDED<br>PRICE<br>Total      | GST-HST<br>PST/QST<br>TPS-TVH<br>TVP/TVQ | TOTAL DUE<br>Hontant<br>Total Du |
| W DRYSDALE                                                     |             |                                                                 | 000431257963                                                                        | SHELL CANADA INC<br>GRANDE PRAIRI AB      | UNLEADED REGULAR GASOLINE<br>GST-HST / TPS-TVH<br>REF GST-HST / TPS-TVH REF<br>** REF NO TOT / TOT NO REF **<br>TOTAL / TOTA.                                             | 78.2       | .75                                                                                                 | 55.74                           | 2.79<br>2.79<br>2.79                     | 58.53<br>58.53                   |
|                                                                |             |                                                                 |                                                                                     | SHELL CANADA INC<br>GRANDE PRAIRI AB      | UNLEADED REGULAR GASOLINE<br>GST-HST / TPS-TVH<br>REF GST-HST / TPS-TVH REF<br>** REF NO TOT / TOT NO REF **<br>TOTAL / TOTAL                                             | 63 4       | .75                                                                                                 | 45.25                           | 2.26<br>2.26<br>2.26                     | 47.51<br>47.51                   |
|                                                                |             |                                                                 |                                                                                     | WAPITI ROAD CAR WASH<br>GRANDE PRAIRIE AB | Vehicle Wash/Dirty//Wash vehic<br>GST-HST / TPS-TVH<br>Ref GST-HST / TPS-TVH Ref<br>** Ref ND TOT / TOT ND Ref **<br>TOTAL / TOTAL                                        | 1.0        | 28.57                                                                                               | 28.57                           | 1.43<br>1.43<br>1.43                     | 30.00<br>30.00                   |
|                                                                |             |                                                                 |                                                                                     | ken sargent G M C Bu<br>Grande prairie Ab | LUBRICATE-CHANGE OIL & FILTER/<br>GST-HST / TPS-TVH<br>LABOR - LUBRICATE-CHANGE OIL &<br>REF GST-HST / TPS-TVH REF<br>* REF NO TOT / TOT NO REF *<br>TOTAL / TOTA.        | 1.0<br>1.0 | 34 45<br>22.69                                                                                      | 34.45<br>22.69<br>57.14         | 2.85<br>2.85<br>2.85                     | 59.99<br>59.99                   |
|                                                                |             |                                                                 |                                                                                     | ken sargent g m c bu<br>Grande prairie Ab | LUBRICATE-CHANGE OIL & FILTER/<br>GST-HST / TPS-TVH<br>REF GST-HST / TPS-TVH REF<br>** REF NO TOT / TOT NO REF **<br>TOTAL / TOTAL                                        | 1.0        | 57.14                                                                                               | 57.14                           | 2.65<br>2.65<br>2.65                     | 59.99<br>59.99                   |
|                                                                |             |                                                                 | 000431962622<br>02/02/16                                                            | FASGAS<br>GRANDE PRAIRI AB                | UNLEADED REGULAR GASOLINE<br>GST-HST / TPS-TVH<br>REF GST-HST / TPS-TVH REF<br>** REF NO TOT / TOT NO REF **<br>SUBTOTAL / SOUS TOT<br>DISCOUNT / RABAIS<br>TOTAL / TOTAL | 84.3       | .66                                                                                                 | 53.33<br>53.33<br>.84-<br>52.49 | 2.67<br>2.67<br>2.67                     | 56.00<br>56.00<br>.84-<br>55.16  |
|                                                                | UNIT TOT    | al / Tot Unit                                                   | TE .                                                                                |                                           | FUEL OTY / OTE CARB<br>TOT CHARGES / TOT FRAIS<br>TOT GSTHAT / TOT TRAIN<br>UNIT TOTAL / TOT UNITE<br>DISCOURT / RABAIS<br>TOTAL / TOTAL                                  | 606.5      |                                                                                                     | 615.25                          | 30.72                                    | 645.97<br>1.31-<br>644.66        |
| BION TOTALS / TOTALX CODIFICAT<br>01-62                        | ION UNITS / | VEHIC                                                           | 1                                                                                   |                                           | FUEL OTY / OTE CARB<br>TOT CHARGES / TOT FRAIS<br>GST-HST/TPS-TVH                                                                                                         | 606.5      |                                                                                                     | 615.25                          | 30.72                                    | <del>8 8 80 80</del>             |