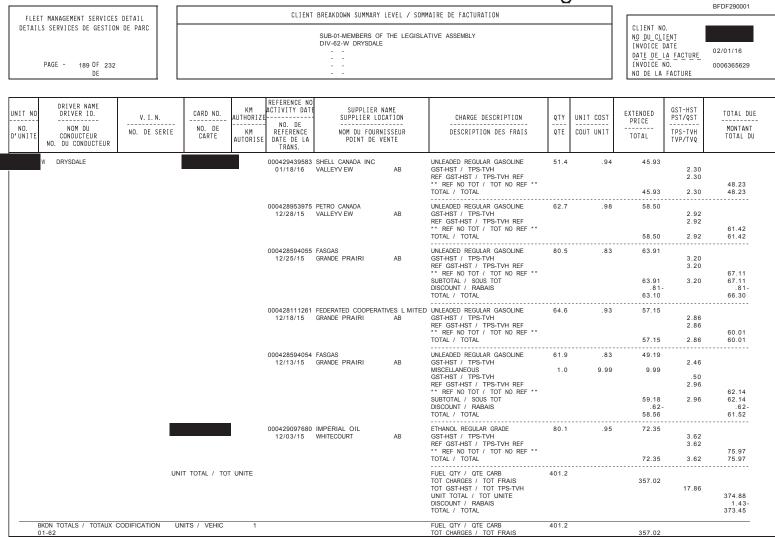

GST-HST REG. HO / HO ENRG TPS-TVH R104164223 QST ID. HD / HD ID TVQ 1001439118

|                                                                |             |                                                                 |                                                                                     |                                           | 12                                                                                                                                                                        | Se         | eleme                                                                                               | nt                              |                                          | BFDF290001                       |
|----------------------------------------------------------------|-------------|-----------------------------------------------------------------|-------------------------------------------------------------------------------------|-------------------------------------------|---------------------------------------------------------------------------------------------------------------------------------------------------------------------------|------------|-----------------------------------------------------------------------------------------------------|---------------------------------|------------------------------------------|----------------------------------|
| FLEET MANAGEMENT SERVICES DETAIL                               |             |                                                                 | CLIENT                                                                              | BREAKDOWN SUMMARY LEVEL /                 | SOMMAIRE DE FACTURATION                                                                                                                                                   |            |                                                                                                     |                                 |                                          |                                  |
| DETAILS SERVICES DE GESTION DE PARC<br>Page - 224 OF 269<br>De |             | SUB-01-MEMBERS OF THE LEGISLATIVE ASSEMBLY<br>DIV-62-W DRYSDALE |                                                                                     |                                           |                                                                                                                                                                           |            | CLIENT NO.<br>No du client<br>Invoice date<br>Date de la facture<br>Invoice no.<br>No de la facture |                                 | 04/01/16<br>0006393974                   |                                  |
|                                                                | L. H.       | RD NO. AUTH                                                     | REFERENCE NO<br>ACTIVITY DAT<br>ORIZE<br>NO DE<br>REFERENCE<br>DATE DE LA<br>TRANS. |                                           | CHARGE DESCRIPTION<br>Description des frais                                                                                                                               | QTY<br>QTE | UNIT COST<br>Cout Unit                                                                              | EXTENDED<br>PRICE<br>Total      | GST-HST<br>PST/QST<br>TPS-TVH<br>TVP/TVQ | TOTAL DUE<br>Hontant<br>Total Du |
| W DRYSDALE                                                     |             |                                                                 | 000431257963                                                                        | SHELL CANADA INC<br>GRANDE PRAIRI AB      | UNLEADED REGULAR GASOLINE<br>GST-HST / TPS-TVH<br>REF GST-HST / TPS-TVH REF<br>** REF NO TOT / TOT NO REF **<br>TOTAL / TOTA.                                             | 78.2       | .75                                                                                                 | 55.74                           | 2.79<br>2.79<br>2.79                     | 58.53<br>58.53                   |
|                                                                |             |                                                                 |                                                                                     | SHELL CANADA INC<br>GRANDE PRAIRI AB      | UNLEADED REGULAR GASOLINE<br>GST-HST / TPS-TVH<br>REF GST-HST / TPS-TVH REF<br>** REF NO TOT / TOT NO REF **<br>TOTAL / TOTAL                                             | 63 4       | .75                                                                                                 | 45.25                           | 2.26<br>2.26<br>2.26                     | 47.51<br>47.51                   |
|                                                                |             |                                                                 |                                                                                     | WAPITI ROAD CAR WASH<br>GRANDE PRAIRIE AB | Vehicle Wash/Dirty//Wash vehic<br>GST-HST / TPS-TVH<br>Ref GST-HST / TPS-TVH Ref<br>** Ref ND TOT / TOT ND Ref **<br>TOTAL / TOTAL                                        | 1.0        | 28.57                                                                                               | 28.57                           | 1.43<br>1.43<br>1.43                     | 30.00<br>30.00                   |
|                                                                |             |                                                                 |                                                                                     | ken sargent G M C Bu<br>Grande prairie Ab | LUBRICATE-CHANGE OIL & FILTER/<br>GST-HST / TPS-TVH<br>LABOR - LUBRICATE-CHANGE OIL &<br>REF GST-HST / TPS-TVH REF<br>* REF NO TOT / TOT NO REF *<br>TOTAL / TOTA.        | 1.0<br>1.0 | 34 45<br>22.69                                                                                      | 34.45<br>22.69<br>57.14         | 2.85<br>2.85<br>2.85                     | 59.99<br>59.99                   |
|                                                                |             |                                                                 |                                                                                     | ken sargent g m c bu<br>Grande prairie Ab | LUBRICATE-CHANGE OIL & FILTER/<br>GST-HST / TPS-TVH<br>REF GST-HST / TPS-TVH REF<br>** REF NO TOT / TOT NO REF **<br>TOTAL / TOTAL                                        | 1.0        | 57.14                                                                                               | 57.14                           | 2.65<br>2.65<br>2.65                     | 59.99<br>59.99                   |
|                                                                |             |                                                                 | 000431962622<br>02/02/16                                                            | FASGAS<br>GRANDE PRAIRI AB                | UNLEADED REGULAR GASOLINE<br>GST-HST / TPS-TVH<br>REF GST-HST / TPS-TVH REF<br>** REF NO TOT / TOT NO REF **<br>SUBTOTAL / SOUS TOT<br>DISCOUNT / RABAIS<br>TOTAL / TOTAL | 84.3       | .66                                                                                                 | 53.33<br>53.33<br>.84-<br>52.49 | 2.67<br>2.67<br>2.67                     | 56.00<br>56.00<br>.84-<br>55.16  |
|                                                                | UNIT TOT    | al / Tot Unit                                                   | TE .                                                                                |                                           | FUEL OTY / OTE CARB<br>TOT CHARGES / TOT FRAIS<br>TOT GSTHAT / TOT TRAIN<br>UNIT TOTAL / TOT UNITE<br>DISCOURT / RABAIS<br>TOTAL / TOTAL                                  | 606.5      |                                                                                                     | 615.25                          | 30.72                                    | 645.97<br>1.31-<br>644.66        |
| BION TOTALS / TOTALX CODIFICAT<br>01-62                        | ION UNITS / | VEHIC                                                           | 1                                                                                   |                                           | FUEL OTY / OTE CARB<br>TOT CHARGES / TOT FRAIS<br>GST-HST/TPS-TVH                                                                                                         | 606.5      |                                                                                                     | 615.25                          | 30.72                                    | <del>8 8 80 80</del>             |