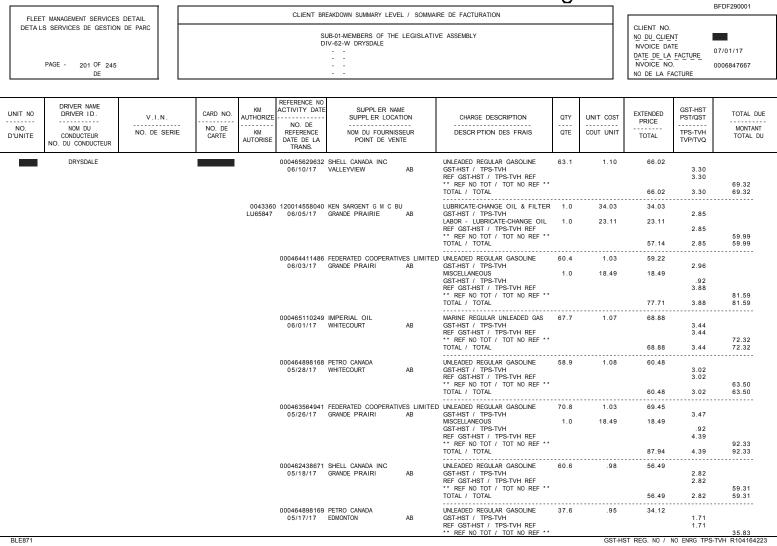

## Element Fleet Management Selement

BFDF290001

4.00 GST-HST REG. NO / NO ENRG TPS-TVH R104164223

QST ID. NO / NO ID TVQ 1001439118

|                           |                                                                        |                       |            |                                                                                 |                                                                              |                                                                  |                                                      |                                                                                                                                                                                              | U                                                                                   |           |                                |                                          | BFDF290001                       |
|---------------------------|------------------------------------------------------------------------|-----------------------|------------|---------------------------------------------------------------------------------|------------------------------------------------------------------------------|------------------------------------------------------------------|------------------------------------------------------|----------------------------------------------------------------------------------------------------------------------------------------------------------------------------------------------|-------------------------------------------------------------------------------------|-----------|--------------------------------|------------------------------------------|----------------------------------|
|                           | T MANAGEMENT SERVICES<br>S SERVICES DE GESTION                         |                       |            |                                                                                 | CLIENT BR                                                                    | EAKDOWN SUMMARY LEVE                                             | I SUMMARY LEVEL / SOMMAIRE DE FACTURATION CLIENT NO. |                                                                                                                                                                                              |                                                                                     |           |                                |                                          |                                  |
|                           | PAGE - 202 OF 245<br>DE                                                |                       |            | SUB-01-MEMBERS OF THE LEGISLATIVE ASSEMBLY<br>DIV-62-W DRYSDALE<br><br><br><br> |                                                                              |                                                                  |                                                      |                                                                                                                                                                                              | NO DU CLIENT<br>NVOICE DATE<br>DATE DE LA FACTURE<br>NVOICE NO.<br>NO DE LA FACTURE |           | 8792<br>06/01/17<br>0006823194 |                                          |                                  |
| UNIT NO<br>NO.<br>D'UNITE | DRIVER NAME<br>DRIVER ID.<br>NOM DU<br>CONDUCTEUR<br>NO. DU CONDUCTEUR | V.I.N.<br>NO. DE SERI |            | KM<br>AUTHORIZE<br><br>KM<br>AUTORISE                                           | REFERENCE NO<br>ACTIVITY DATE<br>NO. DE<br>REFERENCE<br>DATE DE LA<br>TRANS. | SUPPLER NAM<br>SUPPLER LOCAT<br>NOM DU FOURNISS<br>POINT DE VENT | ION<br>EUR                                           | CHARGE DESCRIPTION<br>DESCR PTION DES FRAIS                                                                                                                                                  | QTY<br>QTE                                                                          | UNIT COST | EXTENDED<br>PRICE<br>TOTAL     | GST-HST<br>PST/QST<br>TPS-TVH<br>TVP/TVQ | TOTAL DUE<br>MONTANT<br>TOTAL DU |
| 02096                     | DRYSDALE                                                               |                       | 7338756336 |                                                                                 |                                                                              |                                                                  |                                                      | ** REF NO TOT / TOT NO REF **<br>TOTAL / TOTAL                                                                                                                                               |                                                                                     |           | 79.96                          | 4.00                                     | 83.96<br>83.96                   |
|                           |                                                                        |                       |            |                                                                                 |                                                                              | IMPERIAL OIL<br>WHITECOURT                                       | AB                                                   | MARINE REGULAR UNLEADED GAS<br>GST-HST / TPS-TVH<br>REF GST-HST / TPS-TVH REF<br>** REF NO TOT / TOT NO REF **<br>TOTAL / TOTAL                                                              |                                                                                     |           | 44.62<br>44.62                 | 2.23<br>2.23<br>2.23                     | 46.85<br>46.85                   |
|                           |                                                                        |                       |            |                                                                                 |                                                                              | FEDERATED COOPERATIV<br>GRANDE PRAIRI                            | ES LIMITED<br>AB                                     | UNLEADED REGULAR GASOLINE<br>GST-HST / TPS-TVH<br>MISCELLANEOUS<br>GST-HST / TPS-TVH<br>REF GST-HST / TPS-TVH<br>REF GST-HST / TPS-TVH REF<br>** REF NO TOT / TOT NO REF **<br>TOTAL / TOTAL |                                                                                     |           |                                |                                          |                                  |
|                           |                                                                        |                       |            |                                                                                 | 000461383622<br>04/17/17                                                     | IMPERIAL OIL<br>EDMONTON                                         | AB                                                   | MARINE REGULAR UNLEADED GAS<br>GST-HST / TPS-TVH<br>REF GST-HST / TPS-TVH REF<br>** REF NO TOT / TOT NO REF **<br>TOTAL / TOTAL                                                              | 64.7                                                                                | 1.09      | 67.07                          | 3.35<br>3.35<br>3.35                     | 70.42<br>70.42                   |
|                           |                                                                        |                       |            |                                                                                 |                                                                              | FEDERATED COOPERATIV<br>GRANDE PRAIRI                            | ES LIMITED<br>AB                                     | UNLEADED REGULAR GASOLINE<br>GST-HST / TPS-TVH<br>REF GST-HST / TPS-TVH REF<br>** REF NO TOT / TOT NO REF **<br>TOTAL / TOTAL                                                                | 72.2                                                                                | 1.08      | 74.24                          | 3.71<br>3.71<br>3.71                     | 77.95<br>77.95                   |
|                           |                                                                        |                       |            |                                                                                 |                                                                              | IMPERIAL OIL<br>WHITECOURT                                       | AB                                                   | MARINE REGULAR UNLEADED GAS<br>GST-HST / TPS-TVH<br>REF GST-HST / TPS-TVH REF<br>** REF NO TOT / TOT NO REF **<br>TOTAL / TOTAL                                                              | 50.1                                                                                | 1.10      | 52.42<br>52.42                 | 2.62<br>2.62<br>2.62                     | 55.04<br>55.04                   |
|                           |                                                                        |                       |            |                                                                                 | 000461383619<br>04/09/17                                                     | IMPERIAL OIL<br>EDMONTON                                         | AB                                                   | MARINE REGULAR UNLEADED GAS<br>GST-HST / TPS-TVH<br>REF GST-HST / TPS-TVH REF<br>** REF NO TOT / TOT NO REF **<br>TOTAL / TOTAL                                                              | 57.0                                                                                | .99       | 53.95<br>53.95                 | 2.70<br>2.70<br>2.70                     | 56.65<br>56.65                   |
|                           |                                                                        |                       |            |                                                                                 |                                                                              | IMPERIAL OIL<br>GRAND PRA RIE                                    | AB                                                   | MARINE REGULAR UNLEADED GAS<br>GST-HST / TPS-TVH<br>REF GST-HST / TPS-TVH REF<br>** REF NO TOT / TOT NO REF **<br>TOTAL / TOTAL                                                              |                                                                                     |           | 50.93<br>50.93                 | 2.55<br>2.55<br>2.55                     | 53.48<br>53.48                   |
| DI E971                   |                                                                        |                       |            | 0000001<br>LU38149                                                              |                                                                              | COBBLESTONE CARWASH<br>MIKE                                      | AB                                                   | VEHICLE WASH/DIRTY//WASH VEHI<br>GST-HST / TPS-TVH<br>REF GST-HST / TPS-TVH REF<br>** REF NO TOT / TOT NO REF **                                                                             |                                                                                     | 19.99     |                                | 1.00<br>1.00                             |                                  |