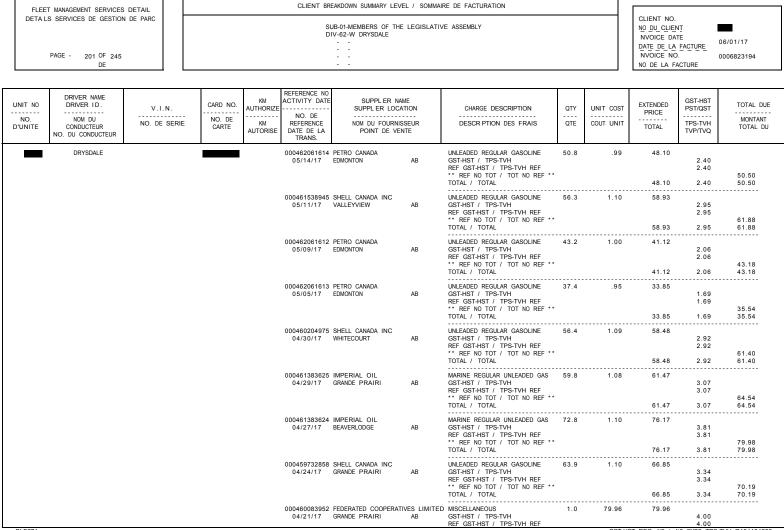

## Element Fleet Management Selement

BFDF290001

4.00 GST-HST REG. NO / NO ENRG TPS-TVH R104164223

QST ID. NO / NO ID TVQ 1001439118

|                           |                                                                        |                       |            |                                                                                 |                                                                              |                                                                  |                                                      |                                                                                                                                                                                              | U                                                                                   |           |                                |                                          | BFDF290001                       |
|---------------------------|------------------------------------------------------------------------|-----------------------|------------|---------------------------------------------------------------------------------|------------------------------------------------------------------------------|------------------------------------------------------------------|------------------------------------------------------|----------------------------------------------------------------------------------------------------------------------------------------------------------------------------------------------|-------------------------------------------------------------------------------------|-----------|--------------------------------|------------------------------------------|----------------------------------|
|                           | T MANAGEMENT SERVICES<br>S SERVICES DE GESTION                         |                       |            |                                                                                 | CLIENT BR                                                                    | EAKDOWN SUMMARY LEVE                                             | I SUMMARY LEVEL / SOMMAIRE DE FACTURATION CLIENT NO. |                                                                                                                                                                                              |                                                                                     |           |                                |                                          |                                  |
|                           | PAGE - 202 OF 245<br>DE                                                |                       |            | SUB-01-MEMBERS OF THE LEGISLATIVE ASSEMBLY<br>DIV-62-W DRYSDALE<br><br><br><br> |                                                                              |                                                                  |                                                      |                                                                                                                                                                                              | NO DU CLIENT<br>NVOICE DATE<br>DATE DE LA FACTURE<br>NVOICE NO.<br>NO DE LA FACTURE |           | 8792<br>06/01/17<br>0006823194 |                                          |                                  |
| UNIT NO<br>NO.<br>D'UNITE | DRIVER NAME<br>DRIVER ID.<br>NOM DU<br>CONDUCTEUR<br>NO. DU CONDUCTEUR | V.I.N.<br>NO. DE SERI |            | KM<br>AUTHORIZE<br><br>KM<br>AUTORISE                                           | REFERENCE NO<br>ACTIVITY DATE<br>NO. DE<br>REFERENCE<br>DATE DE LA<br>TRANS. | SUPPLER NAM<br>SUPPLER LOCAT<br>NOM DU FOURNISS<br>POINT DE VENT | ION<br>EUR                                           | CHARGE DESCRIPTION<br>DESCR PTION DES FRAIS                                                                                                                                                  | QTY<br>QTE                                                                          | UNIT COST | EXTENDED<br>PRICE<br>TOTAL     | GST-HST<br>PST/QST<br>TPS-TVH<br>TVP/TVQ | TOTAL DUE<br>MONTANT<br>TOTAL DU |
| 02096                     | DRYSDALE                                                               |                       | 7338756336 |                                                                                 |                                                                              |                                                                  |                                                      | ** REF NO TOT / TOT NO REF **<br>TOTAL / TOTAL                                                                                                                                               |                                                                                     |           | 79.96                          | 4.00                                     | 83.96<br>83.96                   |
|                           |                                                                        |                       |            |                                                                                 |                                                                              | IMPERIAL OIL<br>WHITECOURT                                       | AB                                                   | MARINE REGULAR UNLEADED GAS<br>GST-HST / TPS-TVH<br>REF GST-HST / TPS-TVH REF<br>** REF NO TOT / TOT NO REF **<br>TOTAL / TOTAL                                                              |                                                                                     |           | 44.62<br>44.62                 | 2.23<br>2.23<br>2.23                     | 46.85<br>46.85                   |
|                           |                                                                        |                       |            |                                                                                 |                                                                              | FEDERATED COOPERATIV<br>GRANDE PRAIRI                            | ES LIMITED<br>AB                                     | UNLEADED REGULAR GASOLINE<br>GST-HST / TPS-TVH<br>MISCELLANEOUS<br>GST-HST / TPS-TVH<br>REF GST-HST / TPS-TVH<br>REF GST-HST / TPS-TVH REF<br>** REF NO TOT / TOT NO REF **<br>TOTAL / TOTAL |                                                                                     |           |                                |                                          |                                  |
|                           |                                                                        |                       |            |                                                                                 | 000461383622<br>04/17/17                                                     | IMPERIAL OIL<br>EDMONTON                                         | AB                                                   | MARINE REGULAR UNLEADED GAS<br>GST-HST / TPS-TVH<br>REF GST-HST / TPS-TVH REF<br>** REF NO TOT / TOT NO REF **<br>TOTAL / TOTAL                                                              | 64.7                                                                                | 1.09      | 67.07                          | 3.35<br>3.35<br>3.35                     | 70.42<br>70.42                   |
|                           |                                                                        |                       |            |                                                                                 |                                                                              | FEDERATED COOPERATIV<br>GRANDE PRAIRI                            | ES LIMITED<br>AB                                     | UNLEADED REGULAR GASOLINE<br>GST-HST / TPS-TVH<br>REF GST-HST / TPS-TVH REF<br>** REF NO TOT / TOT NO REF **<br>TOTAL / TOTAL                                                                | 72.2                                                                                | 1.08      | 74.24                          | 3.71<br>3.71<br>3.71                     | 77.95<br>77.95                   |
|                           |                                                                        |                       |            |                                                                                 |                                                                              | IMPERIAL OIL<br>WHITECOURT                                       | AB                                                   | MARINE REGULAR UNLEADED GAS<br>GST-HST / TPS-TVH<br>REF GST-HST / TPS-TVH REF<br>** REF NO TOT / TOT NO REF **<br>TOTAL / TOTAL                                                              | 50.1                                                                                | 1.10      | 52.42<br>52.42                 | 2.62<br>2.62<br>2.62                     | 55.04<br>55.04                   |
|                           |                                                                        |                       |            |                                                                                 | 000461383619<br>04/09/17                                                     | IMPERIAL OIL<br>EDMONTON                                         | AB                                                   | MARINE REGULAR UNLEADED GAS<br>GST-HST / TPS-TVH<br>REF GST-HST / TPS-TVH REF<br>** REF NO TOT / TOT NO REF **<br>TOTAL / TOTAL                                                              | 57.0                                                                                | .99       | 53.95<br>53.95                 | 2.70<br>2.70<br>2.70                     | 56.65<br>56.65                   |
|                           |                                                                        |                       |            |                                                                                 |                                                                              | IMPERIAL OIL<br>GRAND PRA RIE                                    | AB                                                   | MARINE REGULAR UNLEADED GAS<br>GST-HST / TPS-TVH<br>REF GST-HST / TPS-TVH REF<br>** REF NO TOT / TOT NO REF **<br>TOTAL / TOTAL                                                              |                                                                                     |           | 50.93<br>50.93                 | 2.55<br>2.55<br>2.55                     | 53.48<br>53.48                   |
| DI E971                   |                                                                        |                       |            | 0000001<br>LU38149                                                              |                                                                              | COBBLESTONE CARWASH<br>MIKE                                      | AB                                                   | VEHICLE WASH/DIRTY//WASH VEHI<br>GST-HST / TPS-TVH<br>REF GST-HST / TPS-TVH REF<br>** REF NO TOT / TOT NO REF **                                                                             |                                                                                     | 19.99     |                                | 1.00<br>1.00                             |                                  |