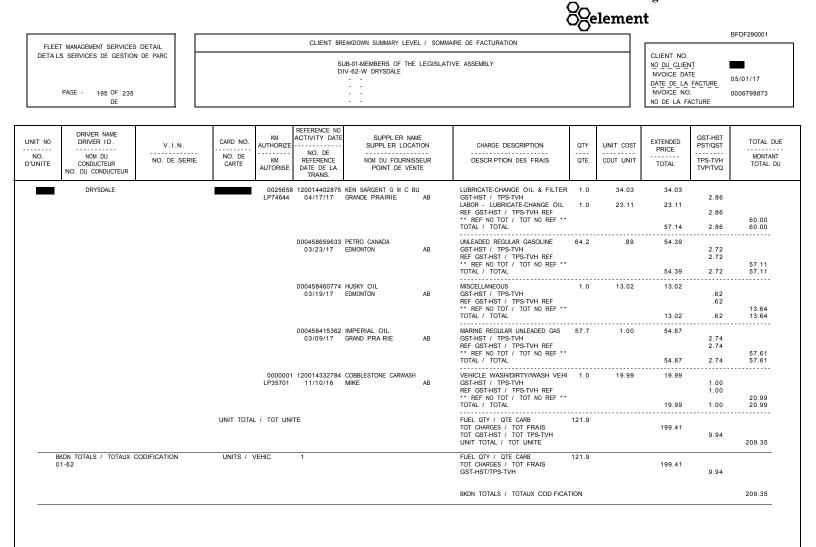

## Element Fleet Management Selement

BFDF290001

4.00 GST-HST REG. NO / NO ENRG TPS-TVH R104164223

QST ID. NO / NO ID TVQ 1001439118

|                           |                                                                        |                       |            |                                                                                 |                                                                              |                                                                  |                                                      |                                                                                                                                                                                              | U                                                                                   |           |                                |                                          | BFDF290001                       |
|---------------------------|------------------------------------------------------------------------|-----------------------|------------|---------------------------------------------------------------------------------|------------------------------------------------------------------------------|------------------------------------------------------------------|------------------------------------------------------|----------------------------------------------------------------------------------------------------------------------------------------------------------------------------------------------|-------------------------------------------------------------------------------------|-----------|--------------------------------|------------------------------------------|----------------------------------|
|                           | T MANAGEMENT SERVICES<br>S SERVICES DE GESTION                         |                       |            |                                                                                 | CLIENT BR                                                                    | EAKDOWN SUMMARY LEVE                                             | I SUMMARY LEVEL / SOMMAIRE DE FACTURATION CLIENT NO. |                                                                                                                                                                                              |                                                                                     |           |                                |                                          |                                  |
|                           | PAGE - 202 OF 245<br>DE                                                |                       |            | SUB-01-MEMBERS OF THE LEGISLATIVE ASSEMBLY<br>DIV-62-W DRYSDALE<br><br><br><br> |                                                                              |                                                                  |                                                      |                                                                                                                                                                                              | NO DU CLIENT<br>NVOICE DATE<br>DATE DE LA FACTURE<br>NVOICE NO.<br>NO DE LA FACTURE |           | 8792<br>06/01/17<br>0006823194 |                                          |                                  |
| UNIT NO<br>NO.<br>D'UNITE | DRIVER NAME<br>DRIVER ID.<br>NOM DU<br>CONDUCTEUR<br>NO. DU CONDUCTEUR | V.I.N.<br>NO. DE SERI |            | KM<br>AUTHORIZE<br><br>KM<br>AUTORISE                                           | REFERENCE NO<br>ACTIVITY DATE<br>NO. DE<br>REFERENCE<br>DATE DE LA<br>TRANS. | SUPPLER NAM<br>SUPPLER LOCAT<br>NOM DU FOURNISS<br>POINT DE VENT | ION<br>EUR                                           | CHARGE DESCRIPTION<br>DESCR PTION DES FRAIS                                                                                                                                                  | QTY<br>QTE                                                                          | UNIT COST | EXTENDED<br>PRICE<br>TOTAL     | GST-HST<br>PST/QST<br>TPS-TVH<br>TVP/TVQ | TOTAL DUE<br>MONTANT<br>TOTAL DU |
| 02096                     | DRYSDALE                                                               |                       | 7338756336 |                                                                                 |                                                                              |                                                                  |                                                      | ** REF NO TOT / TOT NO REF **<br>TOTAL / TOTAL                                                                                                                                               |                                                                                     |           | 79.96                          | 4.00                                     | 83.96<br>83.96                   |
|                           |                                                                        |                       |            |                                                                                 |                                                                              | IMPERIAL OIL<br>WHITECOURT                                       | AB                                                   | MARINE REGULAR UNLEADED GAS<br>GST-HST / TPS-TVH<br>REF GST-HST / TPS-TVH REF<br>** REF NO TOT / TOT NO REF **<br>TOTAL / TOTAL                                                              |                                                                                     |           | 44.62<br>44.62                 | 2.23<br>2.23<br>2.23                     | 46.85<br>46.85                   |
|                           |                                                                        |                       |            |                                                                                 |                                                                              | FEDERATED COOPERATIV<br>GRANDE PRAIRI                            | ES LIMITED<br>AB                                     | UNLEADED REGULAR GASOLINE<br>GST-HST / TPS-TVH<br>MISCELLANEOUS<br>GST-HST / TPS-TVH<br>REF GST-HST / TPS-TVH<br>REF GST-HST / TPS-TVH REF<br>** REF NO TOT / TOT NO REF **<br>TOTAL / TOTAL |                                                                                     |           |                                |                                          |                                  |
|                           |                                                                        |                       |            |                                                                                 | 000461383622<br>04/17/17                                                     | IMPERIAL OIL<br>EDMONTON                                         | AB                                                   | MARINE REGULAR UNLEADED GAS<br>GST-HST / TPS-TVH<br>REF GST-HST / TPS-TVH REF<br>** REF NO TOT / TOT NO REF **<br>TOTAL / TOTAL                                                              | 64.7                                                                                | 1.09      | 67.07                          | 3.35<br>3.35<br>3.35                     | 70.42<br>70.42                   |
|                           |                                                                        |                       |            |                                                                                 |                                                                              | FEDERATED COOPERATIV<br>GRANDE PRAIRI                            | ES LIMITED<br>AB                                     | UNLEADED REGULAR GASOLINE<br>GST-HST / TPS-TVH<br>REF GST-HST / TPS-TVH REF<br>** REF NO TOT / TOT NO REF **<br>TOTAL / TOTAL                                                                | 72.2                                                                                | 1.08      | 74.24                          | 3.71<br>3.71<br>3.71                     | 77.95<br>77.95                   |
|                           |                                                                        |                       |            |                                                                                 |                                                                              | IMPERIAL OIL<br>WHITECOURT                                       | AB                                                   | MARINE REGULAR UNLEADED GAS<br>GST-HST / TPS-TVH<br>REF GST-HST / TPS-TVH REF<br>** REF NO TOT / TOT NO REF **<br>TOTAL / TOTAL                                                              | 50.1                                                                                | 1.10      | 52.42<br>52.42                 | 2.62<br>2.62<br>2.62                     | 55.04<br>55.04                   |
|                           |                                                                        |                       |            |                                                                                 | 000461383619<br>04/09/17                                                     | IMPERIAL OIL<br>EDMONTON                                         | AB                                                   | MARINE REGULAR UNLEADED GAS<br>GST-HST / TPS-TVH<br>REF GST-HST / TPS-TVH REF<br>** REF NO TOT / TOT NO REF **<br>TOTAL / TOTAL                                                              | 57.0                                                                                | .99       | 53.95<br>53.95                 | 2.70<br>2.70<br>2.70                     | 56.65<br>56.65                   |
|                           |                                                                        |                       |            |                                                                                 |                                                                              | IMPERIAL OIL<br>GRAND PRA RIE                                    | AB                                                   | MARINE REGULAR UNLEADED GAS<br>GST-HST / TPS-TVH<br>REF GST-HST / TPS-TVH REF<br>** REF NO TOT / TOT NO REF **<br>TOTAL / TOTAL                                                              |                                                                                     |           | 50.93<br>50.93                 | 2.55<br>2.55<br>2.55                     | 53.48<br>53.48                   |
| DI E971                   |                                                                        |                       |            | 0000001<br>LU38149                                                              |                                                                              | COBBLESTONE CARWASH<br>MIKE                                      | AB                                                   | VEHICLE WASH/DIRTY//WASH VEHI<br>GST-HST / TPS-TVH<br>REF GST-HST / TPS-TVH REF<br>** REF NO TOT / TOT NO REF **                                                                             |                                                                                     | 19.99     |                                | 1.00<br>1.00                             |                                  |