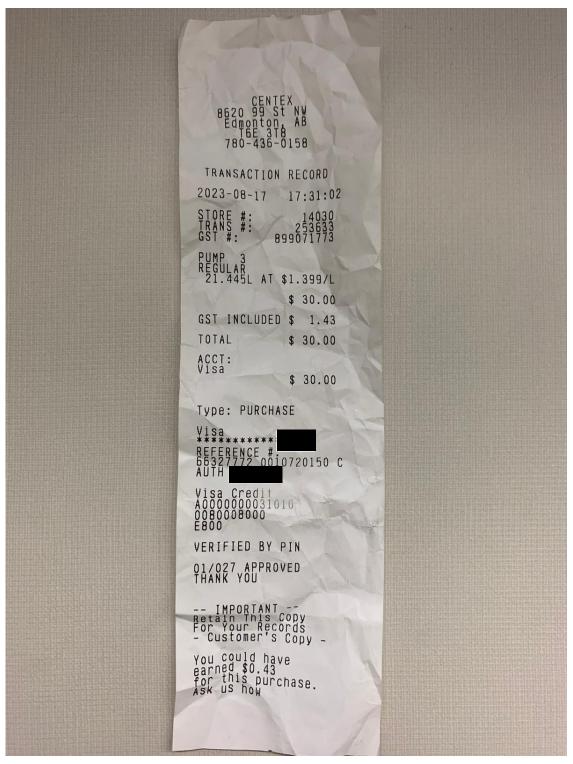

## **Legislative Assembly of Alberta ME33282 - Members' Other Expenses Claim Form**

| Receipt Description | Fuel For Fleet Vehicle - Centex |
|---------------------|---------------------------------|
| Member Name         | Rachel Notley                   |
| Claimant            | Rachel Notley                   |
| Expense Category    | Fuel and Minor Maintenance      |