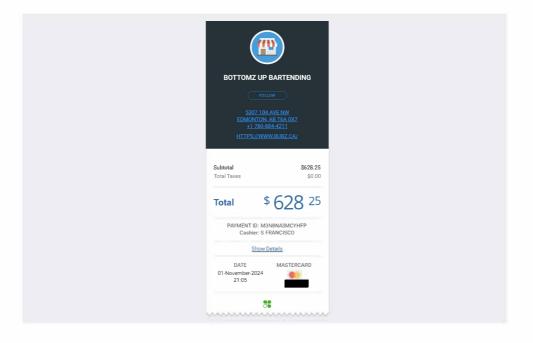

## Legislative Assembly of Alberta VF27934 - Vendor Payment Submission Form

Hosting - \$614.93+GST

| Member Name      | Rachel Notley |
|------------------|---------------|
| Claimant         | Rachel Notley |
| Expense Category | Other         |