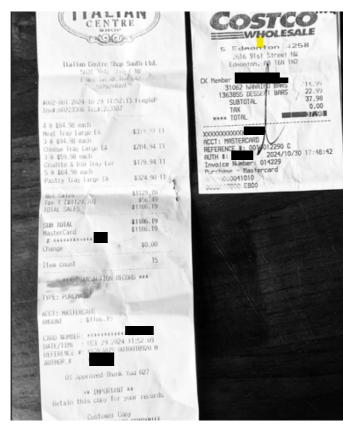

#0282 EDMONTON AB | <mark>083547</mark>  | 000000000000000000000000000000000000000 | N     | GST | 1.00 (e)  | <mark>1.00 (e)</mark> | 20.99  |
|                        |            | MISSING    | RECI | EPT                           |                      |                                         |       |     |           |                       |        |



## Legislative Assembly of Alberta VF27934 - Vendor Payment Submission Form

Hosting - \$614.93+GST

| Member Name      | Rachel Notley |
|------------------|---------------|
| Claimant         | Rachel Notley |
| Expense Category | Other         |



I certify that the items listed on this invoice were received as ordered, have not been submitted for payment before and are now approved for payment.



## Hosting - \$1129.70+GST