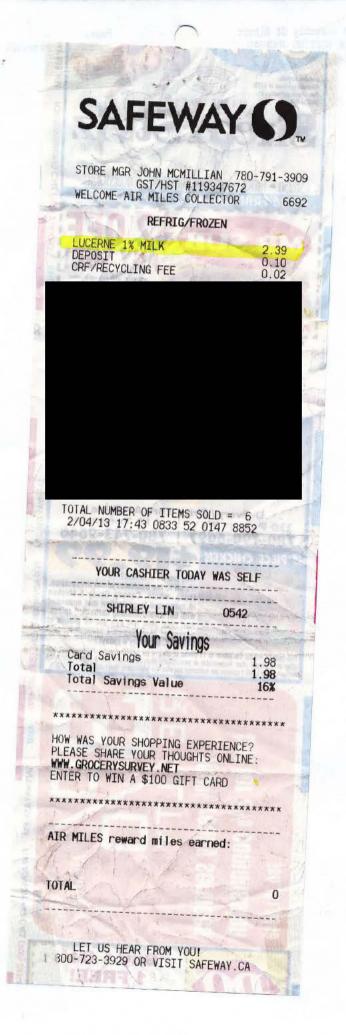

|
| 131                                               | feway Stor<br>Signal Roa<br>McMurray A<br>TO-LAN6     | id                       | -                 |
|                                                   |                                                       |                          |                   |
| 13/01/25 18:40:                                   | 34                                                    |                          |                   |
|                                                   |                                                       |                          |                   |
| OD APPROVE                                        | D - THANK                                             | YOU 001                  | 40                |









Amazon Springs Water Co. Ltd. #201, 21 Perron St. St. Albert, AB T8N 1E6 Phone: (780) 460-0433 Fax: (780) 458-8024 Email: info@amazonsprings.com Website: www.amazonsprings.com

#### INVOICE

Invoice Date:

March 07, 2013

Bill To:

Deliver To:

Shirley Fort McMurray-Wood Buffalo Constituency #207, 10020 Franklin Ave

Fort McMurray Alberta T9H 2K6

Customer Number: 23836 Invoice Number: 933650 Received By: P.O. Number:

| SKU Item Description |                              | Quantity | Unit Price | GST  | Total |
|----------------------|------------------------------|----------|------------|------|-------|
| PURE00189            | Pure Water - 18.9 L Bottle / | 2        | 8.50       | 0.00 | 17.00 |
| DEPC00189            | 18.9   Deposit Charge /      | 2        | 10.00      | 0.00