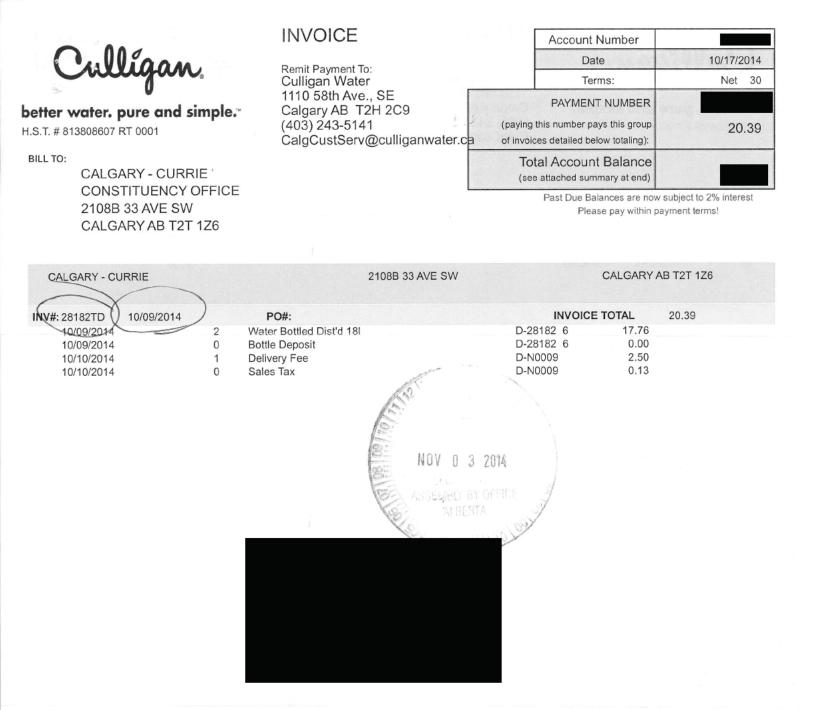

#### Purpose:

To be able to offer water, tea or coffee to individuals at the office

PLEASE SUBMIT PAYMENT STUB WITH CHEQUE ONLINE PAYEE NAME IS CULLIGAN WATER CAMBRIDGE

Cullígan.

better water, pure and simple.

Culligan Water 1110 58th Ave., SE Calgary AB T2H 2C9 From: CALGARY - CURRIE CONSTITUENCY OFFICE 2108B 33 AVE SW CALGARY AB T2T 1Z6

| ACCOUNT NUMBER |            |
|----------------|------------|
| Date           | 10/17/2014 |
| PAYMENT NUMBER | 20.39      |