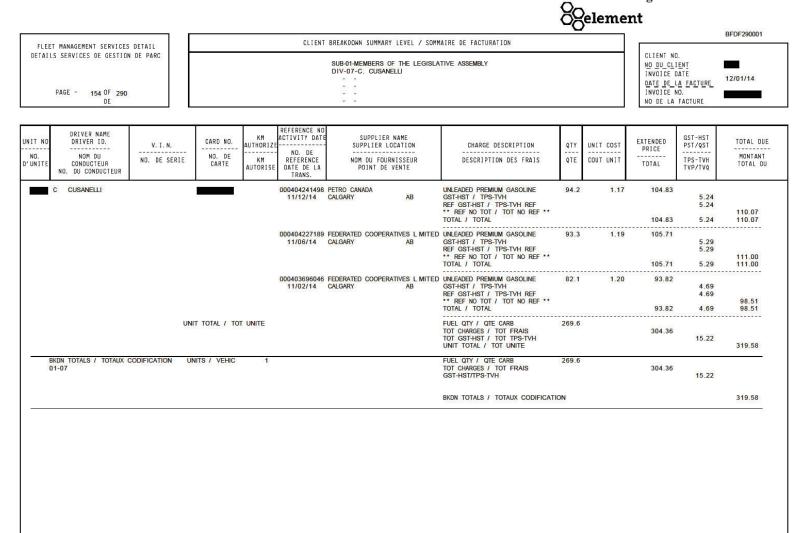

## **Element Fleet Management**

GST-HST REG. NO / NO ENRG TPS-TVH R104164223 QST ID. NO / NO ID TVQ 1001439118

BLG87

Member Name: Christine Cusanelli

Claimant Name: Christine Cusanelli

Expense Category: Fuel and Minor Maintenance

Expense Category: Fuel and Minor Maintenance

#### Purpose:

Gas

COOP

## Calgary Co-op

Richmond Rd. Gas Bar 4940 Richmond Road SW Calgary AB (403) 299-4374 GST# R100730894

| Member Number:<br>Member:<br>Type: SALE                     |                                                                |                     |
|-------------------------------------------------------------|----------------------------------------------------------------|---------------------|
| Odometer<br>Unit                                            | 1 .<br>1 .                                                     |                     |
| Qty Name                                                    | Price                                                          | Total               |
| 1 PREMIUM GASOLINE<br>Pump:<br>Litres:<br>Price / Litre: \$ | 9<br>82.157                                                    | 98.51               |
| Subtotal<br>GST [Thcl Pumps]                                | 407 407 407 408 408 408 408 408 408 408 408 408                | \$ 98.51<br>\$ 4.69 |
| Total                                                       | 19 Mar 20 Mar | \$ 98.51            |
| Fleet Group1<br>ACC *********<br>Approved                   | SWIPED                                                         | \$ 98.51            |

Claimant Name: Christine Cusanelli

Expense Category: Fuel and Minor Maintenance

#### Purpose:

Gas

## Calgary Co-op

Richmond Rd. Gas Bar 4940 Richmond Road SW Calgary AB (403) 299-4374 GST# R100730894

| Member Number:<br>Member:<br>Type: SALE                                                               |                        |                        |
|-------------------------------------------------------------------------------------------------------|------------------------|------------------------|
| Odometer : .<br>Unit : .                                                                              |                        | ent te ser un an au au |
| Qty Name Pr                                                                                           | ice                    | Total                  |
| 1 PREMIUM GASOLINE \$ 1.1<br>Pump: 9<br>Litres: 93.357<br>Price / Litre: \$ 1.189                     |                        | 11.00                  |
| Subtota]<br>GST [Inc] Pumps]                                                                          | ton our Max 101 Late 2 | \$ 111.00<br>\$ 5.29   |
| Total                                                                                                 | \$                     | \$ 111.00              |
| Fleet Group1<br>Approved                                                                              | \$<br>IPED             | 111.00                 |
| ORIGINAL<br>Receipt 2726290                                                                           | to del pro pro toy to  |                        |
| 11/6/14 5:21:47 PM<br>Pos:71 Cashier:105 Store:6                                                      |                        |                        |
| In 2013 Calgary Co-op Me<br>9 cents per litre on fue<br>3 cents-Revved Up F<br>6 cents-Petroleum Memb | l puro<br>Reward       | chases!<br>Is          |
|                                                                                                       |                        |                        |