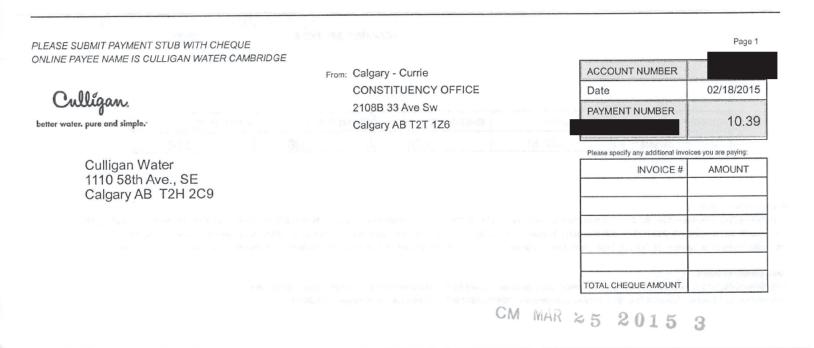

| 5391 6<br>5391 6<br>0008<br>0008<br>0008 | 17.76<br>10.00<br>2.50<br>0.13<br>TOTAL                                                   |                                         |  |



Member Name: Christine Cusanelli

Claimant Name: Bridget Swagar

Expense Category: Hosting

#### For hosting, select one:

- Individual Constituent(s)
- Individual Stakeholder(s)
- Group: Group of Constituents

### Purpose:

MLA held a open house on Feb 17th for constituents to drop in to talk about the 2015 Budget and give feedback

|                                                                                                     | NAMES OF TAXABLE PARTY.                         | 1                  |          | -                                                        |    |
|-----------------------------------------------------------------------------------------------------|-------------------------------------------------|--------------------|----------|---------------------------