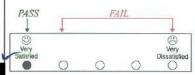

#### VERY SATISFIED **MEANS WE PASS!**

#### This is our report card.

Chrysler Canada may send you a survey on your recent visit using the following scale:

As you can see from the scale anything less than Very Satisfied is a failing score. The survey is a report card on our service to you and not on the vehicle itself. Please keep this in mind as you complete the survey.

We thank you in advance for taking the time to 7.22 understand the importance of a Very Satisfied rating on these surveys.