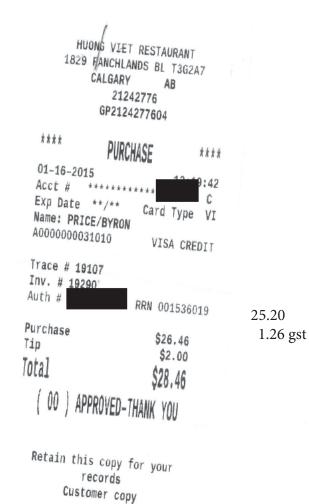

Member Name: Jason Luan

Claimant Name: Jason Luan

Expense Category: Taxi, Bus Travel

For hosting, select one:

- Individual Constituent(s)
- Individual Stakeholder(s)

Group:

Purpose:

Taxi to Gov. House.