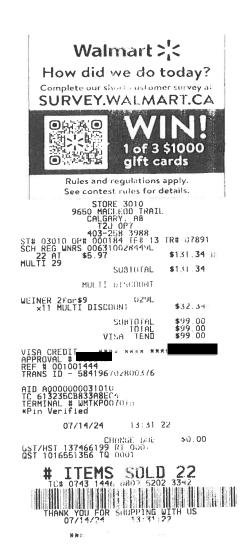

#### B = Breakfast | L = Lunch | D = Dinner

| ID   | Date         | Reason for Travel      | Meal Purchase Location(s) | В | L | D | Subtotal | G.S.T. | Total  |
|------|--------------|------------------------|---------------------------|---|---|---|----------|--------|--------|
| 9656 | Aug 5, 2024  | Travel to/from Capital | Edmonton                  | Х | Х |   | 28.57    | 1.43   | 30.00  |
| 9657 | Aug 7, 2024  | Travel to/from Capital | Edmonton                  |   |   | Χ | 25.71    | 1.29   | 27.00  |
| 9658 | Aug 26, 2024 | Travel to/from Capital | Edmonton                  | Χ | Χ | Χ | 54.29    | 2.71   | 57.00  |
|      |              |                        |                           |   |   |   | 108.57   | 5.43   | 114.00 |