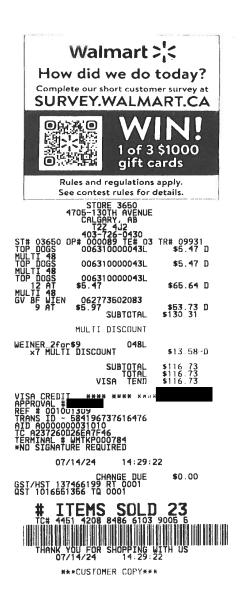

B = Breakfast | L = Lunch | D = Dinner

| ID   | Date         | Reason for Travel      | Meal Purchase Location(s) | В | L | D | Subtotal | G.S.T. | Total |
|------|--------------|------------------------|---------------------------|---|---|---|----------|--------|-------|
| 9125 | Jun 18, 2024 | Travel to/from Capital | Edmonton                  | Х | Х | Х | 54.29    | 2.71   | 57.00 |
|      |              |                        |                           |   |   |   | 54.29    | 2.71   | 57.00 |