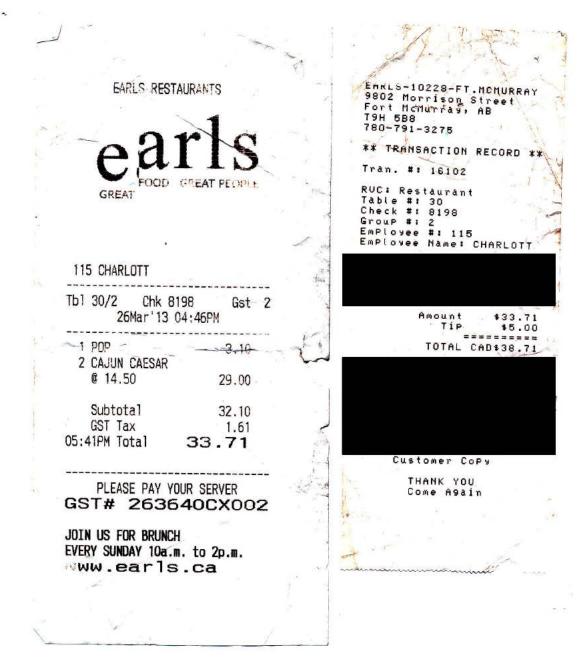

|         |       |          |               |        |
|            |                                           |         |       |          |               |        |
|            |                                           |         |       |          |               |        |
|            |                                           |         |       |          |               |        |
|            |                                           |         |       |          |               | 15     |
|            | minin                                     | ini     | 2222  | in       | un            | d'anne |
|            |                                           |         |       |          |               |        |

\*\*PLEASE PAY SERVER\*\*



Extra Foods +

las détails an magazer.

Extra Foods 251 Powder Drive 780-788-1402

Lane 6 Transaction ID 6185 GROCERY approved by more activities of the second second 7200 A1 whe RECYCLE down eniger big big of 0.36 44000255098 DEPOSIT 1000 molesco ange 1.20 06038364272 NN NAPKINS G 1.47 06900000429 PEPSI COLA GH Spec Price \$6.47 ea Linit 2 12.94 2 8 \$6,47 samob memoruodam va vo ronde 1 @ \$12,48 ea 319 DEPOSIT anglio b applicate not the 3 8 \$2.40 each loss much bit sing A shirtigh 7.20 aqqqqqtqt Certaines exceptions s'appliquent Voir BAKERY 05932717375 12 MINI CUPCAKES M 3.98 05932717374 12 MINI CUPCAKES M 3.98 PRODUCF SM FRUIT PLATTER GM 2522030 9.98 2522080 SM FRUIT PLATTER GM 9.98 2522790 VEGGIE PLATTER GM 7.98 2522790 VEGGIE PLATTER GM 7.98 HOME 06038300878 F/PLATES 9IN GM 2.69 62