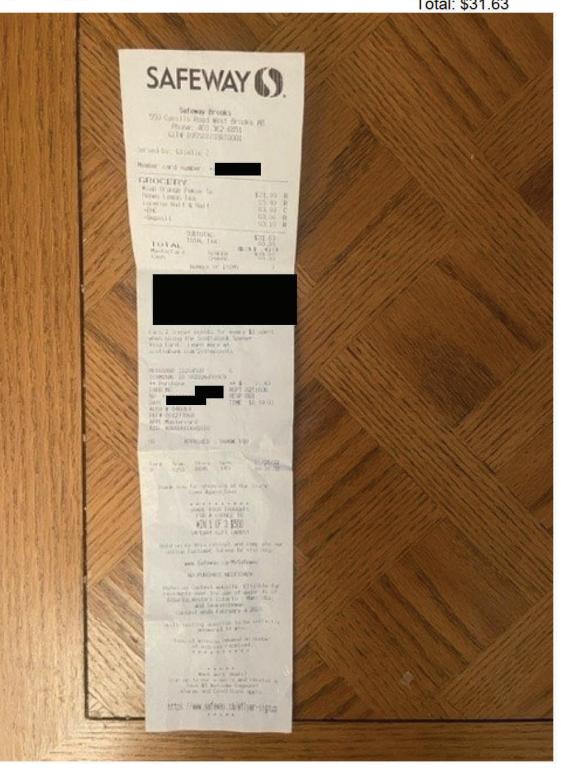

| SAFEW                                                                                                        | AY ()                                         |
|--------------------------------------------------------------------------------------------------------------|-----------------------------------------------|
| <b>Safeway</b> Bro<br>550 Cassils Road We<br>Phone: 400,362<br>CST# 8955887381                               | st Brooks AB<br>2.6851                        |
| Set Verillay Line II                                                                                         |                                               |
| Member card number: **                                                                                       |                                               |
|                                                                                                              |                                               |
| uper Herbal Tea Ant<br>1 & 27 \$7.00<br>YOU SAVED \$0,99                                                     | \$3,50 C                                      |
|                                                                                                              |                                               |
|                                                                                                              |                                               |
| lann 2 seaner portids far<br>When using Dae Scotlalad<br>Visa Card, Seann more a<br>scotlabank,com/2sthepoin | k Scene⊧<br>L                                 |
| MERCHANI 22264598<br>TERMINAL ID 502226459369<br>AA Platchase<br>CARD MC<br>NJ: AAXXXXX<br>DATE 11/30/2022   | с<br>ReF 1352030<br>RESF 001<br>ГМН 15 ЭЛ: 95 |

(ABD ML M), AAKKXAA, DATE 11(30/2022 AUTH REE# 001281230 APPL Mastercard ATD A000000041010