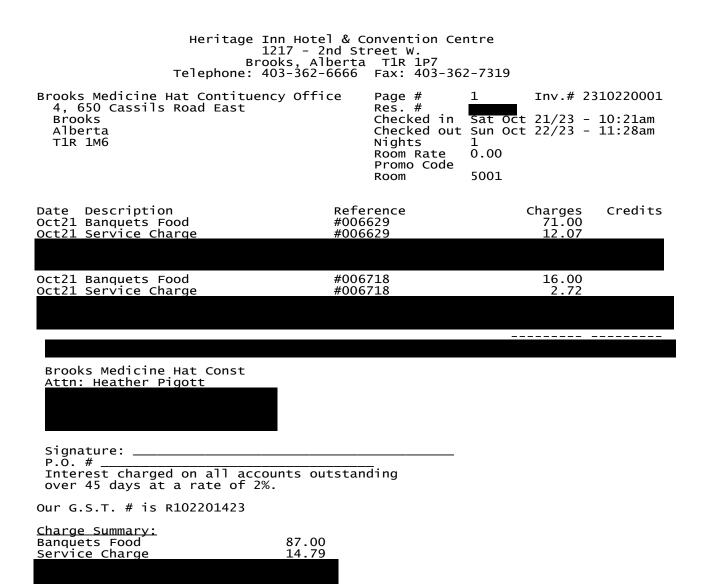

## Legislative Assembly of Alberta SE31635 - Staff Other Expenses Claim Form

| Receipt Description | Constituency open house supplies    |
|---------------------|-------------------------------------|
| Member Name         | Danielle Smith                      |
| Claimant            | Heather Pigott                      |
| Expense Category    | Hosting - Individual Constituent(s) |