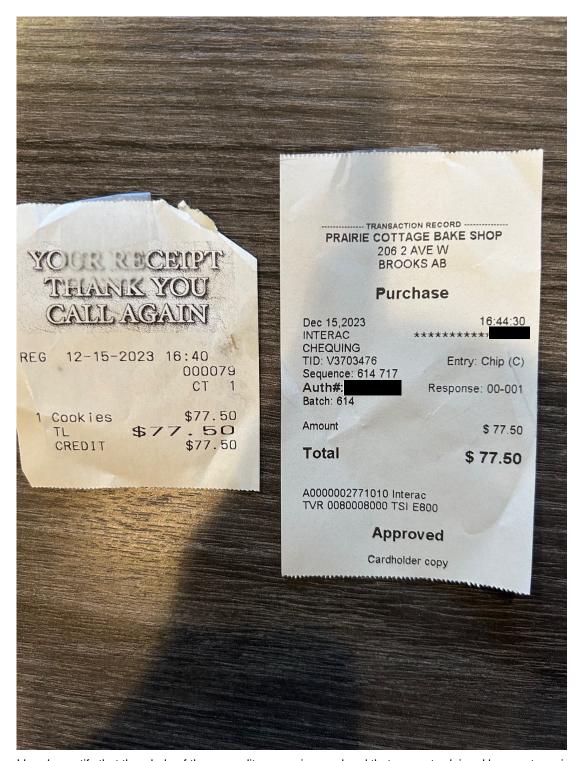

# **Legislative Assembly of Alberta SE33533 - Staff Other Expenses Claim Form**

Hosting - \$77.50

| Receipt Description | Newbrook Lodge                                                         |
|---------------------|------------------------------------------------------------------------|
| Member Name         | Danielle Smith                                                         |
| Claimant            | Heather Pigott                                                         |
| Expense Category    | Hosting - Group (Newbrook Lodge) Hosting Purpose - Christmas gathering |

## **Legislative Assembly of Alberta SE33533 - Staff Other Expenses Claim Form**

Hosting - \$39.97 + gst

| Receipt Description | Christmas gathering                                                    |
|---------------------|------------------------------------------------------------------------|
| Member Name         | Danielle Smith                                                         |
| Claimant            | Heather Pigott                                                         |
| Expense Category    | Hosting - Group (Newbrook Lodge) Hosting Purpose - Christmas gathering |