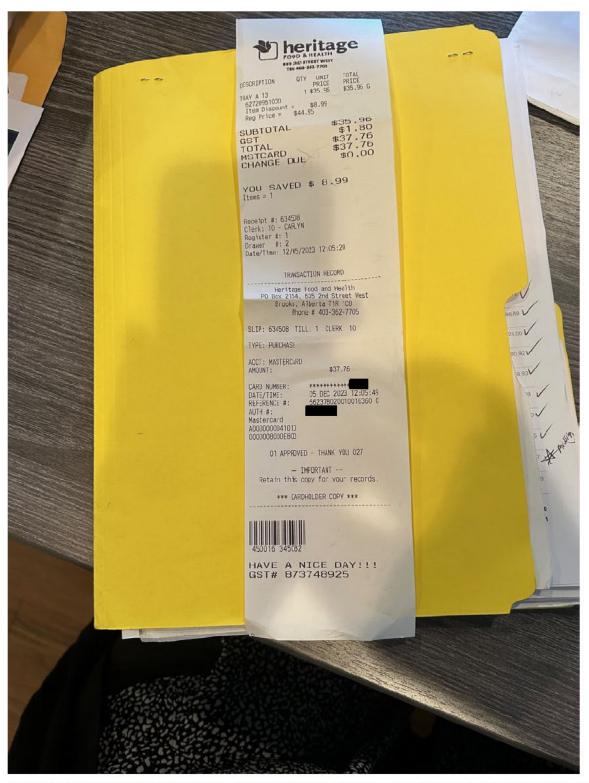

MP39045 Page 1 of 1

This Claim Form has been certified by the Member to have met the requirements of section 7 of the Members' Allowances Order, RMSC 1992, c. M-1, as amended, have incurred meal expenses on the dates selected, and have not previously claimed or been paid for these expenses.

B = Breakfast | L = Lunch | D = Dinner

| ID   | Date         | Reason for Travel      | Meal Purchase Location(s) | В | L | D | Subtotal | G.S.T. | Total  |
|------|--------------|------------------------|---------------------------|---|---|---|----------|--------|--------|
| 6330 | Mar 7, 2024  | 60 km from Perm. Res.  | Medicine Hat/Brooks       | Х |   | Х | 38.10    | 1.90   | 40.00  |
| 6331 | Mar 8, 2024  | 60 km from Perm. Res.  | Brooks                    | Х | Х |   | 28.57    | 1.43   | 30.00  |
| 6332 | Mar 11, 2024 | Travel to/from Capital | Edmonton                  |   | Х | Х | 41.90    | 2.10   | 44.00  |
| 6333 | Mar 12, 2024 | 60 km from Perm. Res.  | Edmonton                  | Х | Х | Х | 54.29    | 2.71   | 57.00  |
| 6334 | Mar 13, 2024 | 60 km from Perm. Res.  | Edmonton                  | Х | Х | Х | 54.29    | 2.71   | 57.00  |
| 6335 | Mar 14, 2024 | 60 km from Perm. Res.  | Edmonton                  | Х | Х |   | 28.57    | 1.43   | 30.00  |
| 6336 | Mar 15, 2024 | 60 km from Perm. Res.  | Edmonton                  | Х | Х |   | 28.57    | 1.43   | 30.00  |
| 6337 | Mar 21, 2024 | Travel to/from Capital | Edmonton                  | Х | Х | Х | 54.29    | 2.71   | 57.00  |
| 6338 | Mar 25, 2024 | Travel to/from Capital | Edmonton                  | Х | Х | Х | 54.29    | 2.71   | 57.00  |
| 6339 | Mar 26, 2024 | 60 km from Perm. Res.  | Edmonton                  | Х | Х | Х | 54.29    | 2.71   | 57.00  |
| 6340 | Mar 27, 2024 | 60 km from Perm. Res.  | Edmonton                  | Х | Х | Х | 54.29    | 2.71   | 57.00  |
| 6341 | Mar 28, 2024 | 60 km from Perm. Res.  | Edmonton, Red Deer        | Х | Х |   | 28.57    | 1.43   | 30.00  |
|      |              |                        |                           |   |   |   | 520.02   | 25.98  | 546.00 |