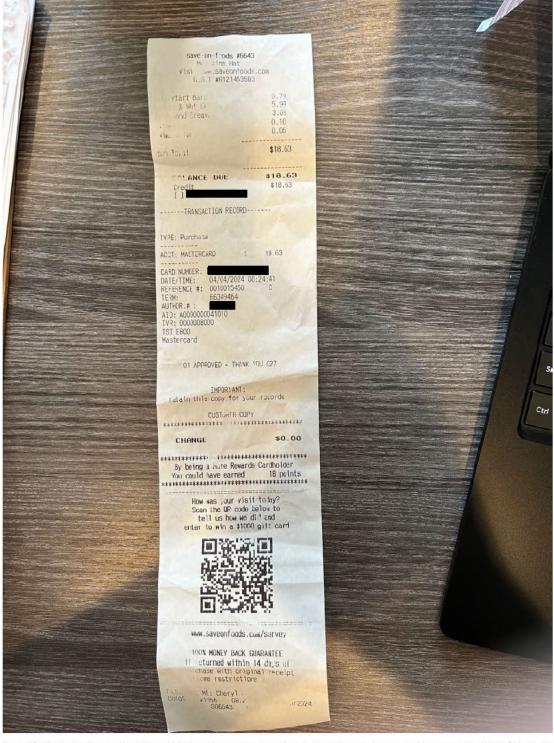

### Legislative Assembly of Alberta VF23947 - Vendor Payment Submission Form

Hosting: \$18.63

| Member Name      | Danielle Smith  |
|------------------|-----------------|
| Claimant         | Danielle Smith  |
| Expense Category | Office supplies |

I certify that the items listed on this invoice were received as ordered, have not been submitted for payment before and are now approved for payment.

VF23947 Page 3 of 6

Hosting: \$9.49

| Receipt Description | kettle and case of bottled water    |
|---------------------|-------------------------------------|
| Member Name         | Danielle Smith                      |
| Claimant            | Danielle Williams                   |
| Expense Category    | Hosting - Individual Constituent(s) |