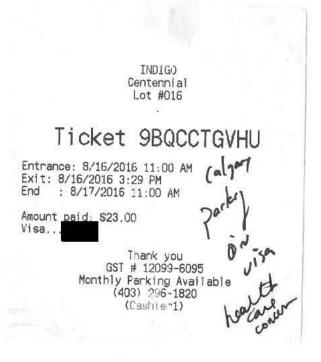

Member Name: Drew Barnes, MLA

Claimant Name: Drew Barnes, MLA

Expense Category: Member Parking

For hosting, select one:

175 140

i.

100

Individual Constituent(s)

Individual Stakeholder(s)

Group:

### Purpose:

Calgary meetings (more than 60 km) - shadow minister of health

\$21.90

| Member Name:          | Drew Barnes, MLA |   |
|-----------------------|------------------|---|
| <b>Claimant Name:</b> | Drew Barnes, MLA | 2 |
| Expense Categor       | ry:              |   |
| For hosting, sele     | ct one:          |   |