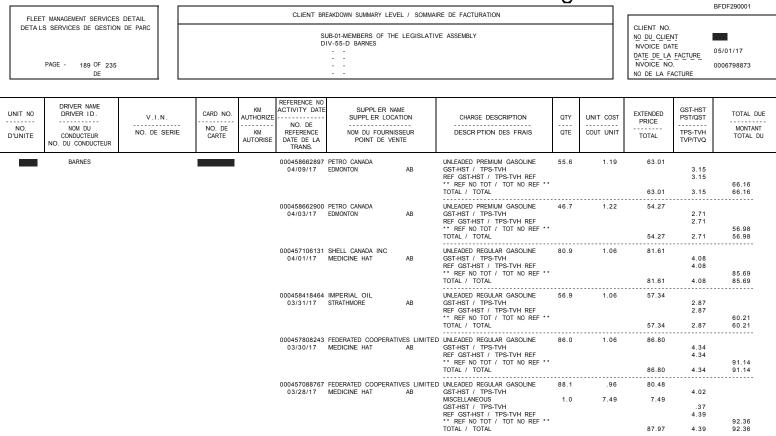

000458418463 IMPERIAL OIL 03/24/17 REDCLIFF MARINE REGULAR UNLEADED GAS 88.8 99 83 65 GST-HST / TPS-TVH REF GST-HST / TPS-TVH REF \*\* REF NO TOT / TOT NO REF \*\* TOTAL / TOTAL 4.18 4.18 AB 87 83 83.65 4.18 87.83 SOLINE 58.4 UNLEADED PREMIUM GASOLINE 000458418462 IMPERIAL OIL 03/22/17 EDMONTON 1.05 58.63 AB GST-HST / TPS-TVH REF GST-HST / TPS-TVH REF \*\* REF NO TOT / TOT NO REF \*\* TOTAL / TOTAL 2.93 2.93 61.56 58 63 2.93 61 56 000456421470 FEDERATED COOPERATIVES LIMITED UNLEADED PREMIUM GASOLINE 36.7