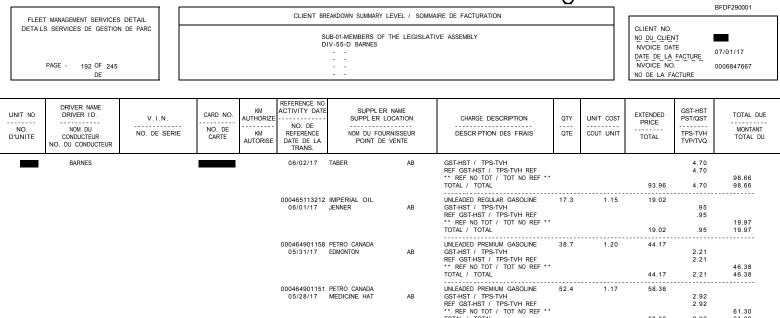

### Element Fleet Management Selement

BLE871

QST ID. NO / NO ID TVQ 1001439118

| 000464901151 PETRO CANADA<br>05/28/17 MEDICINE HAT |    | UNLEADED PREMIUM GASOLINE<br>GST-HST / TPS-TVH<br>REF GST-HST / TPS-TVH REF<br>** REF NO TOT / TOT NO REF **<br>TOTAL / TOTAL                                             | 52.4 | 1.17 | 58.38<br>58.38                  | 2.92<br>2.92<br>2.92 | 61.30<br>61.30                  |
|----------------------------------------------------|----|---------------------------------------------------------------------------------------------------------------------------------------------------------------------------|------|------|---------------------------------|----------------------|---------------------------------|
| 000463127117 SHELL CANADA<br>05/26/17 MEDICINE HAT |    | UNLEADED REGULAR GASOLINE<br>GST-HST / TPS-TVH<br>REF GST-HST / TPS-TVH REF<br>** REF NO TOT / TOT NO REF **<br>TOTAL / TOTAL                                             | 73.8 | .98  | 68.80<br>68.80                  | 3.44<br>3.44<br>3.44 | 72.24<br>72.24                  |
| 000464148778 DOMO GAS<br>05/25/17 EDMONTON         | AB | UNLEADED REGULAR GASOLINE<br>GST-HST / TPS-TVH<br>REF GST-HST / TPS-TVH REF<br>** REF NO TOT / TOT NO REF **<br>SUBTOTAL / SOUS TOT<br>DISCOUNT / RABAIS<br>TOTAL / TOTAL | 56.8 | 1.01 | 54.55<br>54.55<br>.55-<br>54.00 | 2.73<br>2.73<br>2.73 | 57.28<br>57.28<br>.55-<br>56.73 |
| 000464901155 PETRO CANADA<br>05/25/17 STRATHMORE   | AB | UNLEADED PREMIUM GASOLINE<br>GST-HST / TPS-TVH<br>REF GST-HST / TPS-TVH REF<br>** REF NO TOT / TOT NO REF **<br>TOTAL / TOTAL                                             | 31.2 | 1.28 | 38.02<br>38.02                  | 1.90<br>1.90<br>1.90 | 39.92<br>39.92                  |
| 000464901157 PETRO CANADA<br>05/23/17 EDMONTON     | AB | UNLEADED PREMIUM GASOLINE<br>GST-HST / TPS-TVH<br>REF GST-HST / TPS-TVH REF<br>** REF NO TOT / TOT NO REF **<br>TOTAL / TOTAL                                             | 56.3 | 1.25 | 66.96<br>66.96                  | 3.35<br>3.35<br>3.35 | 70.31<br>70.31                  |
| 000462728835 SHELL CANADA<br>05/22/17 MEDICINE HAT |    | UNLEADED PREMIUM GASOLINE<br>GST-HST / TPS-TVH                                                                                                                            | 59.2 | 1.15 | 64.76                           | 3.24                 |                                 |