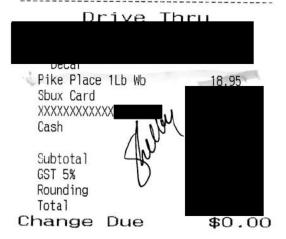

| Member Name: Drew Barnes, MLA      |               |
|------------------------------------|---------------|
| Claimant Name: Drew Barnes, MLA    |               |
| Expense Category: Taxi, Bus Travel |               |
| For hosting, select one:           |               |
| ☐ Individual Constituent(s)        |               |
| ☐ Individual Stakeholder(s)        |               |
| Group:                             |               |
| Purpose:                           |               |
|                                    |               |
|                                    |               |
|                                    |               |
|                                    | \$29.89 + GST |