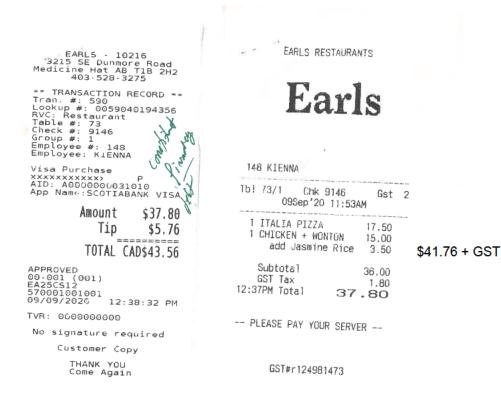

#### Legislative Assembly of Alberta ME10316 - Members' Other Expenses Claim Form

| Receipt Description | Earls Dunmore Rd                                                                             |
|---------------------|----------------------------------------------------------------------------------------------|
| Member Name         | Drew Barnes                                                                                  |
| Claimant            | Drew Barnes                                                                                  |
| Expense Category    | Hosting - Individual Stakeholder(s)<br>Hosting Purpose - Constituent concerns re Health Care |

# Hosting Expense for the date of September 09, 2020 in the amount of \$41.76 were reimbursed by the Member on February 02, 2021.