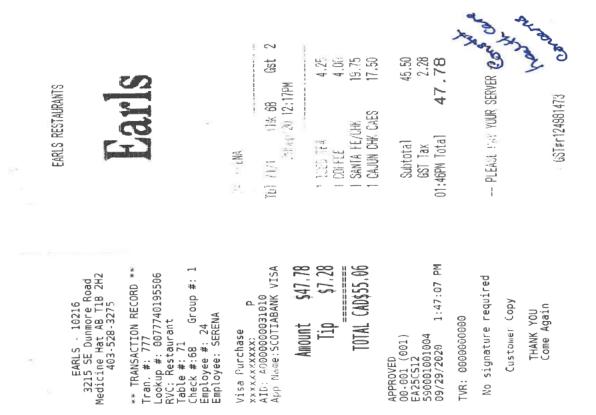

#### Legislative Assembly of Alberta ME10316 - Members' Other Expenses Claim Form

| Receipt Description | Earls Dunmore Rd                                                                             |
|---------------------|----------------------------------------------------------------------------------------------|
| Member Name         | Drew Barnes                                                                                  |
| Claimant            | Drew Barnes                                                                                  |
| Expense Category    | Hosting - Individual Stakeholder(s)<br>Hosting Purpose - Constituent concerns re Health Care |

# Hosting Expense for the date of September 09, 2020 in the amount of \$41.76 were reimbursed by the Member on February 02, 2021.