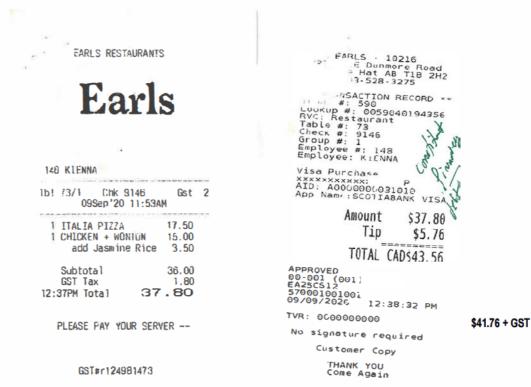

Hosting - Individual Stakeholder(s)<br>Hosting Purpose - Constituent concern Property Rights |



\$48.42 + GST



#### Legislative Assembly of Alberta ME10344 - Members' Other Expenses Claim Form

| Receipt Description | constituent meeting                                                                           |
|---------------------|-----------------------------------------------------------------------------------------------|
| Member Name         | Drew Barnes                                                                                   |
| Claimant            | Drew Barnes                                                                                   |
| Expense Category    | Hosting - Individual Constituent(s)<br>Hosting Purpose - constituent concern - Privatizations |



# Hosting Expense for the date of September 09, 2020 in the amount of \$41.76 were reimbursed by the Member on February 02, 2021.



#### Legislative Assembly of Alberta ME10345 - Members' Other Expenses Claim Form

| Receipt Description | constituent meeting                                                                       |
|---------------------|-------------------------------------------------------------------------------------------|
| Member Name         | Drew Barnes                                                                               |
| Claimant            | Drew Barnes                                                                               |
| Expense Category    | Hosting - Individual Constituent(s)<br>Hosting Purpose - Constituent concern Gov Spending |

E