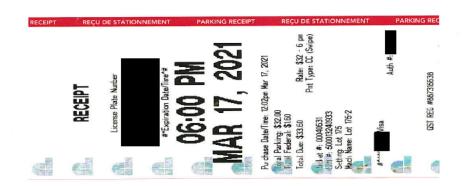

\$2.86 + GST

I hereby certify that the whole of the expenditure was incurred and that amounts claimed have not previously been paid to me or on my behalf.

ME12062 Page 6 of 6