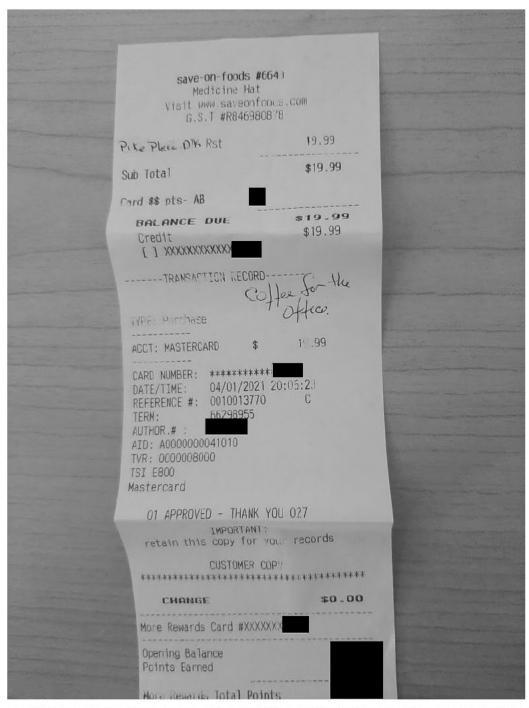

## Legislative Assembly of Alberta VF06867 - Vendor Payment Submission Form

| Receipt Description  Member Name | Drew Barnes                                                                                              |                   |
|----------------------------------|----------------------------------------------------------------------------------------------------------|-------------------|
| Claimant                         | Drew Barnes                                                                                              |                   |
| Expense Category                 | Office supplies Hosting - Individual Constituent(s) Advertising Hosting Purpose - meetings in the office | Hosting = \$19.98 |

Items Sold: 4

OI 2021/05/20 12:20

I certify that the items listed on this invoice were received as ordered, have not been submitted for payment before and are now approved for payment.

VF06867 Page 4 of 7