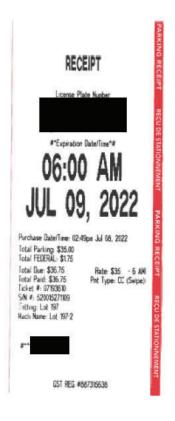

## Legislative Assembly of Alberta ME20618 - Members' Other Expenses Claim Form

MLA Parking Cap= \$35.00+GST

| Receipt Description | parking pass   |  |
|---------------------|----------------|--|
| Member Name         | Drew Barnes    |  |
| Claimant            | Drew Barnes    |  |
| Expense Category    | Member Parking |  |

### Legislative Assembly of Alberta ME20618 - Members' Other Expenses Claim Form

MLA Parking Cap= \$23.81+GST

| Receipt Description | parking pass   |
|---------------------|----------------|
| Member Name         | Drew Barnes    |
| Claimant            | Drew Barnes    |
| Expense Category    | Member Parking |