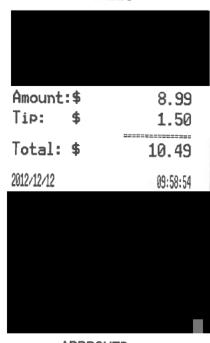

### **PURCHASE**

\$10 000 AR 78 053L \$1,0897L 85 000

### TOTAL .

\$85.00

TOST 5.6- THOLUDED

**≱**4,86

e la Tare 5 December

PPROVED - THANK YOU

versuffic con.