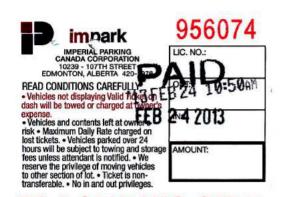

:21 Out
Regular Rate \$ 11.43

MASTERCARD \$ 12.00-

Change Due \$ 0.00 GST 122014491RT0003 -DU PARKINGOO60000 10231 - 103 STREET EDMONTON, AB T5J4C9 7809095466

MERCHANT 19: 97180020059 TERM D: 101

#### SALE

MASTERCARD ENTRY METHOD: CHIP 01/03/13 11:22:33

AMOUNT

\$12.00

PIN VERIFIED BY CARD ISSUER
CARDHOLDER AGREES TO FAY ABOVE
TOTAL AMOUNT IN ACCORDANCE WITH
CARD ISSUER'S AGREEMENT
MERCHANT AGREEMENT IS CREDIT VOUCHER)
RETAIN THIS COPY FOR STATEMENT
VERIFICATION

CARDHOLDER COPY

APPROVED



#### CITY OF EDWONTON LIBRARY PARKADE GST # 119326270 RT0001

Rcpt# 66362 01/07/13 20:31 L# 2 A# 35 Txn#186514 01/07/13 19:53 In 01/07/13 20:31 Out Tkt# 327661 Regular Rate \$ 4.76 Total Tax \$ 0.24 Total Fee CASH PAID 5.00 5.00-\$ Cash Tender 5.00 \$ Change Due \$ 0.00

> THANK YOU COME AGAIN



# PLACE THIS SIDE

DETACH THIS PORTION FOR VALIDATION



RECYCLABLE

RECEIPT OR VALIDATION FED IMPERIAL PARKING CANADA CORPORATION 10239 - 107TH STREET EDMONTON, ALBERTA 420-1976

RECEIPT OR VALIDATION FED IMPERIAL PARKING FE



TAXES INCLUDED (G.S.T. REG. #88731 5638 RT0001)
VISIT OUR WEBSITE AT www.impark.com

Welcome to Scotia Place Parkade, Impark GST 88731 5638 RT0001

Station Trans# Ticket Check in : 02/24/13 10:49:43 : 02/24/13 23:59:59 Paid to 3.00 3.00 3.00 : \$ Rate 1 Total Cash



Thank you for visiting

ALBERTA COOP TAXI 10538 - 114 ST EDMONTON, AB T5H 3J7 (780) 425-2525

# 12/11/22 12:47:07

VEH/DRV: 0384 / 4557

GST#:

TXN ID: 94900

FARE: \$ 7.62 FLAT: \$100.00 EXTRAS: \$000.00

TAX:

\$ 0.38

FA+FL+EX+TAX: \$ 8.00

TIP:

\$ 1.00

DISCOUNT:

\$000.00

TOTAL: \$ 9.00

SIGNA