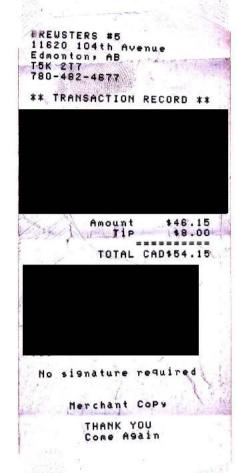

#### BREWSTERS BREWING CO AND RESTAURANT

**0286** Table 332

NATAYA N SvrCk: 10 19:25 02/19/13 Separate checks: 1-of-2

1 BUFFALO WRAP, w/swt pot frie, add aioli 16.97 1 LOBSTER DIP 12.99 1 SOUP WONTON 13.99

> Sub Total: 43.95 Tax: 2.20

02/19 21:30 TOTAL: 46.15

GST(5%) #R128932894
OLIVER SQUARE WEST
11620 104 AVENUE
EDMONTON, ALBERTA
TAKE OUR BEER HOME WITH YOU!
ASK YOUR SERVER ABOUT OFFSALES

PLEASE PAY SERVER