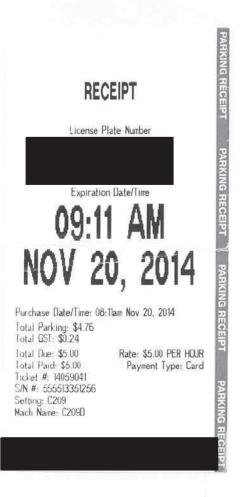

#### Purpose:

| Central Alberta Coop<br>4303 50TH Street<br>Innisfail Alberta<br>740 1B6<br>(403) 227 6663<br>6ST# R829951151 |
|---------------------------------------------------------------------------------------------------------------|
| Member :                                                                                                      |
| Pump Litres Price/L<br>01 33.669 \$1.159                                                                      |
| Product Amount<br>Regular \$39.02                                                                             |
| Subtotal \$39.02<br>Total \$39.02                                                                             |
| GST(Inc Pumps) \$1.86                                                                                         |
| Visa<br>####################################                                                                  |
| 09/03/14 09:21<br>Store # 27<br>Receipt # 87884<br>Term 1D # 66109186<br>Purchase                             |
| Purchase                                                                                                      |