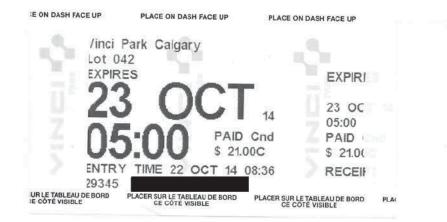

| Calgary<br>Richmond Rd<br>4940 Richmo<br>Calgary A<br>(403) 299<br>GST#R1007 | Gas Bar<br>nd Rd SW<br>1berta<br>-4374 |
|------------------------------------------------------------------------------|----------------------------------------|
| Member #                                                                     |                                        |
| Pump Litres<br>10 65.087                                                     | Price/L<br>\$1_149                     |
| Product<br>Regular                                                           | Amount<br>\$74,78                      |
| Total                                                                        | \$74,78                                |
| GST(Inc Pumps                                                                | s) \$3,56                              |
| VISA<br>\$\$\$\$\$\$\$\$\$\$\$                                               |                                        |
| Auth#:<br>Ref#: 00103<br>10/18/14<br>01 Approved -<br>You 027                | 340560 S<br>18:13<br>- Thank           |
| 10/18 14<br>Store #<br>Receipt #<br>Term ID # 6                              | 18:00<br>06<br>7014<br>6673814         |
| Purchase                                                                     |                                        |