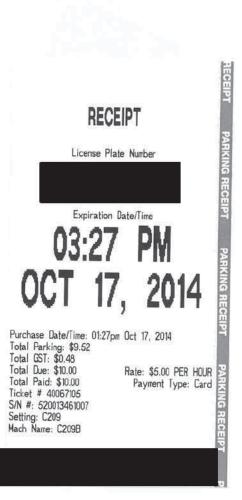

| Calgary<br>Richmond Rd<br>4940 Richmo<br>Calgary A<br>(403) 299<br>GST#R1007 | Gas Bar<br>nd Rd SW<br>1berta<br>-4374 |
|------------------------------------------------------------------------------|----------------------------------------|
| Member #                                                                     |                                        |
| Pump Litres<br>10 65.087                                                     | Price/L<br>\$1_149                     |
| Product<br>Regular                                                           | Amount<br>\$74,78                      |
| Total                                                                        | \$74,78                                |
| GST(Inc Pumps                                                                | s) \$3,56                              |
| VISA<br>\$\$\$\$\$\$\$\$\$\$\$                                               |                                        |
| Auth#:<br>Ref#: 00103<br>10/18/14<br>01 Approved -<br>You 027                | 340560 S<br>18:13<br>- Thank           |
| 10/18 14<br>Store #<br>Receipt #<br>Term ID # 6                              | 18:00<br>06<br>7014<br>6673814         |
| Purchase                                                                     |                                        |