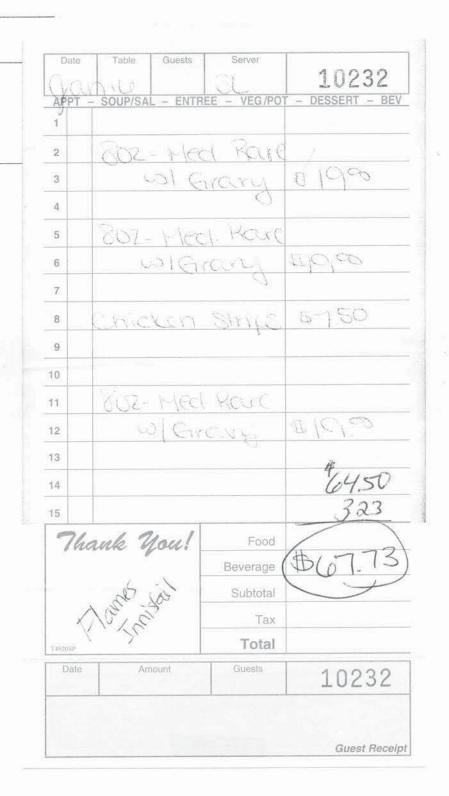

#### Purpose:

| Central Alberta Coop<br>4303 50TH Street<br>Innisfail Alberta<br>740 1B6<br>(403) 227 6663<br>6ST# R829951151 |
|---------------------------------------------------------------------------------------------------------------|
| Member :                                                                                                      |
| Pump Litres Price/L<br>01 33.669 \$1.159                                                                      |
| Product Amount<br>Regular \$39.02                                                                             |
| Subtotal \$39.02<br>Total \$39.02                                                                             |
| GST(Inc Pumps) \$1.86                                                                                         |
| Visa<br>####################################                                                                  |
| 09/03/14 09:21<br>Store # 27<br>Receipt # 87884<br>Term 1D # 66109186<br>Purchase                             |
| Purchase                                                                                                      |