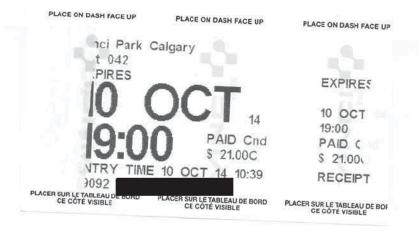

| 20 1st Stro<br>20 1st Stro<br>18h River Alb<br>(403) 652-23<br>6ST# R100730 | eet<br>erta<br>61<br>894 |
|-----------------------------------------------------------------------------|--------------------------|
| Member #<br>Pump Litres<br>15 70.647                                        | rice/L<br>\$1,189        |
| Product<br>Regular                                                          | Amount<br>\$84.00        |
| Total<br>GST (Inc Pumps)                                                    | \$84.00<br>\$4.00        |
| Purchase<br>VISA<br>*****                                                   |                          |
| DATE: 09/12/201<br>TIME: 21:56:53<br>REF: 001001989<br>TERM: 35270032       | 4<br>0 C                 |
| RESP: 027<br>VISA<br>A0000000031010<br>0000008000<br>VERIFIED BY PIN        | IS0:01                   |
| Approved - Thai                                                             | n you                    |
| IMPORTANT:<br>retain this co<br>for your recor<br>***CUSTOMER CO            | 0.5                      |
| Store #<br>Receipt #                                                        | 24<br>12158              |
| Than'                                                                       |                          |