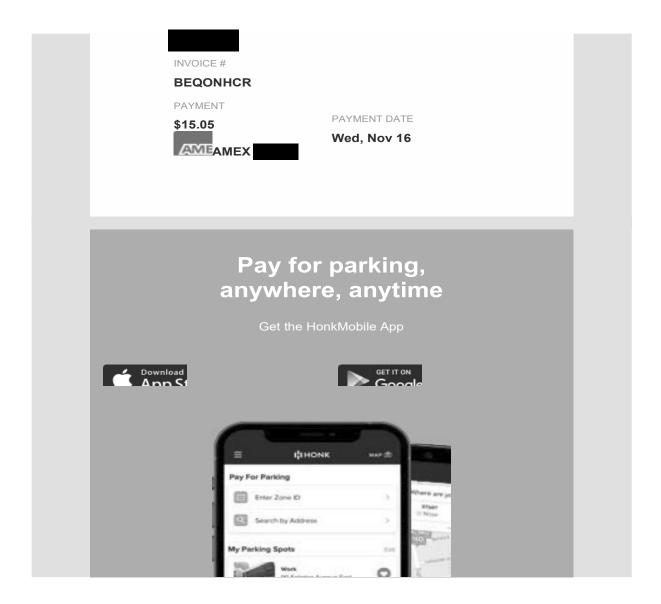

#### Parking = \$14.33 + gst

| Receipt Description | 2022.11.16 Parking |
|---------------------|--------------------|
| Member Name         | Deron Bilous       |
| Claimant            | Deron Bilous       |
| Expense Category    | Member Parking     |

#### Edmonton-Beverly-Clareview

From: Sent: To: Subject: Deron Bilous Wednesday, November 16, 2022 4:07 PM Edmonton-Beverly-Clareview Fwd: HONK Parking Receipt

Receipt for Parking at Grant Mac.

Thx Deron

------Forwarded message ------From: HonkMobile <<u>noreply@honkmobile.com</u>> Date: Wed, Nov 16, 2022 at 2:21 PM Subject: HONK Parking Receipt

| Variable       End date         Start date       End date         2:21PM       4:21PM         Wed, Nov 16       Wed, Nov 16         LOCATION       End date         Burface Lot S West, Edmonton       Sone mac1sw         Operated by MacEwan University       EHICLE PLATE |                                                        | IHO             |  |
|------------------------------------------------------------------------------------------------------------------------------------------------------------------------------------------------------------------------------------------------------------------------------|--------------------------------------------------------|-----------------|--|
| 2:21PM       4:21PM         Wed, Nov 16       Wed, Nov 16         LOCATION       Surface Lot S West, Edmonton         Zone mac1sw       Operated by MacEwan University                                                                                                       | You                                                    | ✓ I're all set! |  |
| Surface Lot S West, Edmonton<br>Zone mac1sw<br>Operated by MacEwan University                                                                                                                                                                                                | 2:21PM                                                 | 4:21PM          |  |
|                                                                                                                                                                                                                                                                              | Surface Lot S West<br>Zone mac1sw<br>Operated by MacEv |                 |  |

| Receipt Description | 2022.11.16 Parking |
|---------------------|--------------------|
| Member Name         | Deron Bilous       |
| Claimant            | Deron Bilous       |
| Expense Category    | Member Parking     |