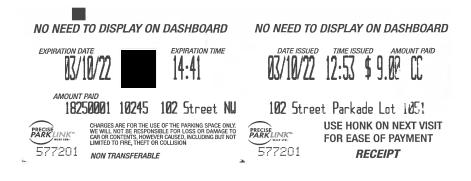

### Legislative Assembly of Alberta ME22824 - Members' Other Expenses Claim Form

Parking = \$10.01 + gst

| Receipt Description | Parking        |
|---------------------|----------------|
| Member Name         | Deron Bilous   |
| Claimant            | Deron Bilous   |
| Expense Category    | Member Parking |