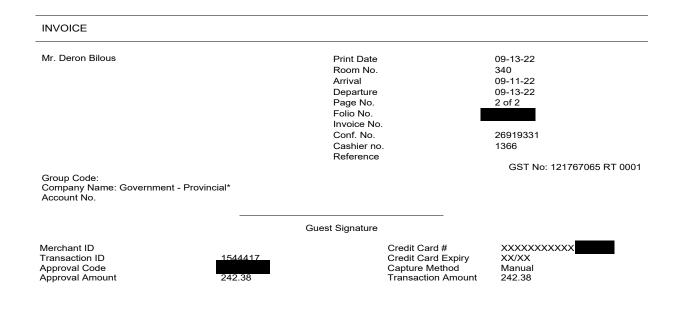

#### Legislative Assembly of Alberta MR21475 - Members' Temporary Accommodation Allowance Claim Form

Accommodation = \$231.26 + gst

| Receipt Description |               |
|---------------------|---------------|
| Member Name         | Deron Bilous  |
| Claimant            | Deron Bilous  |
| Expense Category    | Member Travel |

| Mr. Deron Bi                                                                                             | lous                                                                                                                                                 | Print Date<br>Room No.<br>Arrival<br>Departure<br>Page No.<br>Folio No.<br>Invoice No.<br>Conf. No.<br>Cashier no.<br>Reference | 09-13-22<br>340<br>09-11-22<br>09-13-22<br>1 of 2<br>26919331<br>1366 |                                 |                        |
|----------------------------------------------------------------------------------------------------------|------------------------------------------------------------------------------------------------------------------------------------------------------|---------------------------------------------------------------------------------------------------------------------------------|-----------------------------------------------------------------------|---------------------------------|------------------------|
|                                                                                                          | me: Government - Provincial*                                                                                                                         |                                                                                                                                 | GST No: 1                                                             | 1217670                         | 65 RT 000 <sup>-</sup> |
| Account No.                                                                                              | Description                                                                                                                                          |                                                                                                                                 | Charges<br>CAD                                                        |                                 | Credits<br>CAD         |
| 09-11-22<br>09-11-22<br>09-11-22<br>09-12-22<br>09-12-22<br>09-12-22<br>09-12-22<br>09-12-22<br>09-13-22 | Government Rate<br>Room - DMF<br>Room - GST<br>Tourism Levy<br>Government Rate<br>Room - DMF<br>Room - GST<br>Tourism Levy<br>MasterCard<br>XXXXXXXX |                                                                                                                                 | 109.00<br>2.18<br>5.56<br>4.45<br>109.00<br>2.18<br>5.56<br>4.45      |                                 | 242.38                 |
|                                                                                                          | ,                                                                                                                                                    | Total                                                                                                                           | 242.38                                                                |                                 | 242.38                 |
|                                                                                                          |                                                                                                                                                      | Balance                                                                                                                         | 0.00                                                                  | CAD                             |                        |
|                                                                                                          |                                                                                                                                                      | Net Amount<br>Room - GST<br>Tourism Levy<br>Room - DMF                                                                          | 218.00<br>11.12<br>8.90<br>4.36<br>0.00                               | CAD<br>CAD<br>CAD<br>CAD<br>CAD |                        |
|                                                                                                          |                                                                                                                                                      | Total incl. vat                                                                                                                 | 242.38                                                                | CAD                             |                        |

I agree to be personally liable should the indicated company or person fail to pay for any part of the total charges.

Sandman Signature Lethbridge Lodge | 320 Scenic Drive S. | Lethbridge, AB, T1J 4B4

Reservations: 1-800-SANDMAN | Telephone: 403-328-1123 | Fax: 403-328-0002 | Email: reservations@sandman.ca | www.sandmanhotels.com

I certify that I have met the requirements of the Members' Allowances Order, RMSC 1992, c. M-1, as amended, have incurred accommodation expenses on the dates or months selected, and have not previously claimed or been paid for these expenses.