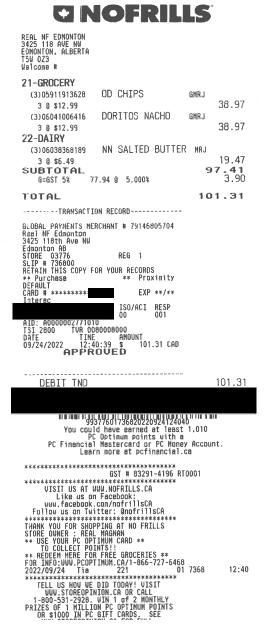

| Receipt Description | BBQ - Pop and chips |
|---------------------|---------------------|
| Member Name         | Deron Bilous        |
| Claimant            | Rayna Haythorne     |
| Expense Category    | Other               |

| Receipt Description | BBQ Chips, Butter |
|---------------------|-------------------|
| Member Name         | Deron Bilous      |
| Claimant            | Rayna Haythorne   |
| Expense Category    | Other             |