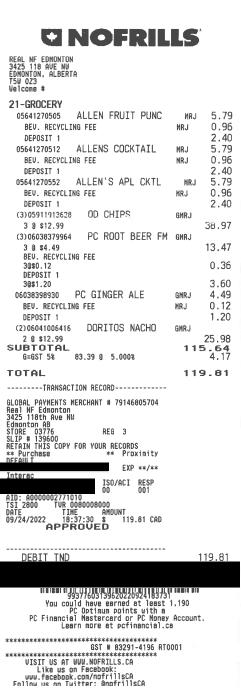

Hosting = \$26.95 + gst

| Receipt Description | Lollipops etc. for BBQ |
|---------------------|------------------------|
| Member Name         | Deron Bilous           |
| Claimant            | Rayna Haythorne        |
| Expense Category    | Other                  |

| ~ | CONOFR<br>REAL NF EDMONTON<br>3425 118 AVE NU<br>EDMONTON, ALBERTA<br>TSU 023<br>Veicane #                                                                                                                                             | ILLS                               |
|---|----------------------------------------------------------------------------------------------------------------------------------------------------------------------------------------------------------------------------------------|------------------------------------|
|   | 21-GROCERY<br>(2)05660076922 HRSY ASST CHO<br>2 0 \$5.99<br>Member Pricing<br>(2)05660076946 HRSY ASST CHOC<br>2 0 \$5.99<br>Menber Pricing<br><sup>77166543631</sup> MNDX FRUIT LOLIP<br>SUBTOTAL<br>G=GST 5% 26.95 0 5.000%<br>FOTAL | 11.98                              |
|   | CASH<br>CHONGE DUE                                                                                                                                                                                                                     | 28.30<br>30.00<br>1.70             |
|   | 99377602640320220924133010<br>You could have earned at least<br>PC Optimum points with a<br>PC Financial Hastercard or PC Money<br>Learn more at pcfinancial.ca                                                                        | <b>        </b><br>280<br>Account. |
|   | **************************************                                                                                                                                                                                                 | 1                                  |