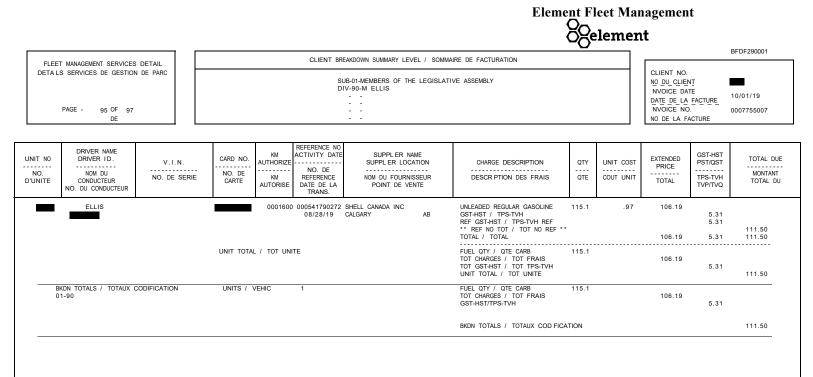

#### LEGISLATIVE ASSEMBLY OF ALBERTA Member EDR 2019-20 29th and 30th Leg 026 - Calgary-West - MLA Mike Ellis For Expenses Processed Oct. 1 - Dec. 31, 2019

|                                                                                                                                                                                                                                                                                               | Budget               | Used this<br>Quarter   | Used<br>To-Date                    |
|-----------------------------------------------------------------------------------------------------------------------------------------------------------------------------------------------------------------------------------------------------------------------------------------------|----------------------|------------------------|------------------------------------|
| Financial Reporting - \$ (Receipts attached)                                                                                                                                                                                                                                                  |                      |                        |                                    |
| Transportation<br>Fuel and Minor Maintenance - \$<br>MLA Parking Cap - \$<br>Other Travel - Parking - \$<br>Member Travel (overnight stay in constituency) - \$<br>Taxi, Bus Travel - \$<br>Vehicle Lease/ Rental (Edmonton or Calgary unlimited) - \$<br>Member Travel (Meal Per Diems) - \$ | \$900.00             | \$106.19<br>\$1,373.80 | \$1,741.73<br>\$3.00<br>\$3,246.33 |
| Accommodation<br>Edmonton Accommodation Allowance (\$23,160.00/yr max)<br>Travel Accommodations Allowance<br>Travel Accommodations Allowance (days; 10 max) - NF                                                                                                                              | \$23,160.00<br>10.0  | \$5,790.00             | \$14,475.00                        |
| Other<br>Hosting - \$<br>Event Tickets Disclosable - \$<br>Non-Financial Reporting                                                                                                                                                                                                            |                      | \$4,209.58             | \$4,237.08                         |
| Hon Financial Reporting                                                                                                                                                                                                                                                                       |                      |                        |                                    |
| Use of Private Automobile (43.5 cents per km)<br>Constituency Travel MLA (KM) - NF<br>Constituency Travel Staff (KM) - NF<br>Total Constituency Travel (KM) - NF                                                                                                                              | 35,000.0<br>35,000.0 | 462.0                  | 983.0<br>983.0                     |
| Special Trips (5 trips per year) - NF                                                                                                                                                                                                                                                         | 5.0                  |                        |                                    |
| Travel To and From the Capital<br>Travel by Air, Bus or Train (Unlimited Trips) - NF<br>Use of a Private Automobile (52 trips per year) - NF<br>Other Travel<br>Vehicle Rental (5 Days maximum anywhere in Alberta) - NF                                                                      | 52.0<br>5.0          |                        | 14.0                               |
|                                                                                                                                                                                                                                                                                               |                      |                        |                                    |