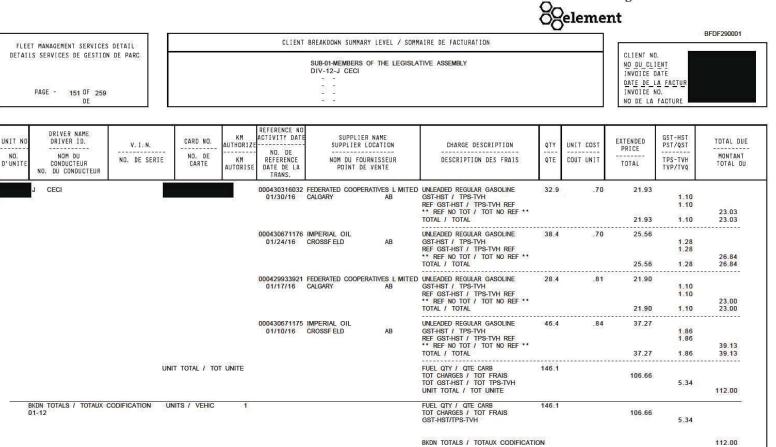

#### **Element Fleet Management**

BLG871

GST-HST REG. NO / NO ENRG TPS-TVH R104164223 QST ID. NO / NO ID TVQ 1001439118

|                                                                                 |             |                   |                 |                                         |                                                              |                  |                                                                                                                               | 00    | eleme     | nt             |                                       | BFDF290001          |
|---------------------------------------------------------------------------------|-------------|-------------------|-----------------|-----------------------------------------|--------------------------------------------------------------|------------------|-------------------------------------------------------------------------------------------------------------------------------|-------|-----------|----------------|---------------------------------------|---------------------|
| FLEET NAMAGEMENT SERVICES D<br>TAILS SERVICES DE GESTION D<br>PAGE - 153 OF 269 |             |                   |                 | CLIENT                                  | BREAKDOWN SUMMARY LE<br>SUB-01-MEMBERS OF T<br>DIV-12-J CECI |                  |                                                                                                                               |       |           | INVOICE N      | ENT<br>Ate<br><u>A facture</u><br>ID. | 04/01/16            |
| DE                                                                              |             |                   |                 |                                         | • •                                                          |                  |                                                                                                                               |       |           | NO DE LA       | FACTURE                               |                     |
| DRIVER NAME<br>NO DRIVER ID.                                                    | ¥. 1. N.    |                   | KH<br>AUTHOR1ZE | REFERENCE NO<br>ACTIVITY DATE<br>NO. DE |                                                              | 1 DN             | CHARGE DESCRIPTION                                                                                                            | QTY   | UNIT COST | EXTENDED       | GST-HST<br>PST/QST                    | TOTAL DU            |
| NON DU<br>IITE Conducteur<br>No. Du conducteur                                  | NO, DE SERI | E KO. DE<br>Carte | KM<br>AUTORISE  | REFERENCE                               | NOM DU FOURNIS<br>Point de Ven                               | SEUR             | DESCRIPTION DES FRAIS                                                                                                         | QTE   | COUT UNIT | TOTAL          | TPS-TVH<br>TVP/TVQ                    | MONTANT<br>Total di |
| J CECI                                                                          |             |                   |                 | 000432763054<br>03/12/16                | SHELL CANADA INC<br>CALGARY                                  | AB               | UNLEADED REGULAR GASOLINE<br>GST-HST / TPS-TVH<br>REF GST-HST / TPS-TVH REF<br>** REF NO TOT / TOT NO REF **<br>TOTAL / TOTAL | 48.5  | .94       | 43.35<br>43.35 | 2.17<br>2.17<br>2.17                  | 45.52<br>45.52      |
|                                                                                 |             |                   |                 | 000431683317<br>02/26/16                | FEDERATED COOPERATIV<br>CALGARY                              | es limited<br>AB | UNLEADED REGULAR GASOLINE<br>GST-HST / TPS-TVH<br>REF GST-HST / TPS-TVH REF<br>** REF ND TOT / TOT ND REF **<br>TOTAL / TOTAL | 46.1  | .77       | 35.25          | 1.76<br>1.76<br>1.76                  | 37.01<br>37.01      |
|                                                                                 |             |                   |                 | 000432326888<br>02/21/16                | IMPERIAL OIL<br>CROSSFIELD                                   | AB               | UNLEADED REGULAR GASOLINE<br>GST-HST / TPS-TVH<br>REF GST-HST / TPS-TVH REF<br>** REF ND TOT / TOT ND REF **<br>TOTAL / TOTAL | 34.7  |           |                |                                       |                     |
|                                                                                 |             |                   |                 | 000431596102<br>02/20/16                |                                                              | es limited<br>Ab | UNLEADED REGULAR GASOUINE<br>GST-HST / TPS-TVH<br>REF GST-HST / TPS-TVH REF<br>** REF NO TOT / TOT NO REF **<br>TOTAL / TOTAL | 48.3  | .72       | 33,33          | 1.67<br>1,67<br>1.67                  | 35.00<br>35.00      |
|                                                                                 |             |                   |                 |                                         | IMPERIAL OIL<br>CROSSFIELD                                   | AB               | UNLEADED REGULAR GASOLINE<br>GST-HST / TPS-TVH<br>REF GST-HST / TPS-TVH REF<br>** REF NO TOT / TOT NO REF **<br>TOTAL / TOTA2 | 26.9  | .68       | 18.84          | .94<br>.94<br>.94                     | 19.78<br>19.78      |
|                                                                                 |             | UNIT TOTAL / TOT  | UNITE           |                                         |                                                              |                  | FUEL QTY / QTE CARB<br>TOT CHARGES / TOT FRAIS<br>TOT GST-HST / TOT TPS-TVH<br>UNIT TOTAL / TOT UNITE                         | 208.5 |           | 154.68         | 7.74                                  | 162.42              |
| BRON TOTALS / TOTAUX CO<br>01-12                                                | DIFICATION  | UNITS / VEHIC     | ł               |                                         |                                                              |                  | FUEL CITY / CITE CARB<br>TOT CHARGES / TOT FRAIS<br>GST-HIST/TPS-TVH                                                          | 208.5 |           | 154.68         | 7.74                                  |                     |
| ·····                                                                           |             |                   |                 |                                         |                                                              |                  | BRON TOTALS / TOTALX CODIFICATION                                                                                             | ИС    |           |                |                                       | 162.42              |
|                                                                                 |             |                   |                 |                                         |                                                              |                  |                                                                                                                               |       |           |                |                                       |                     |
|                                                                                 |             |                   |                 |                                         |                                                              |                  |                                                                                                                               |       |           |                |                                       |                     |