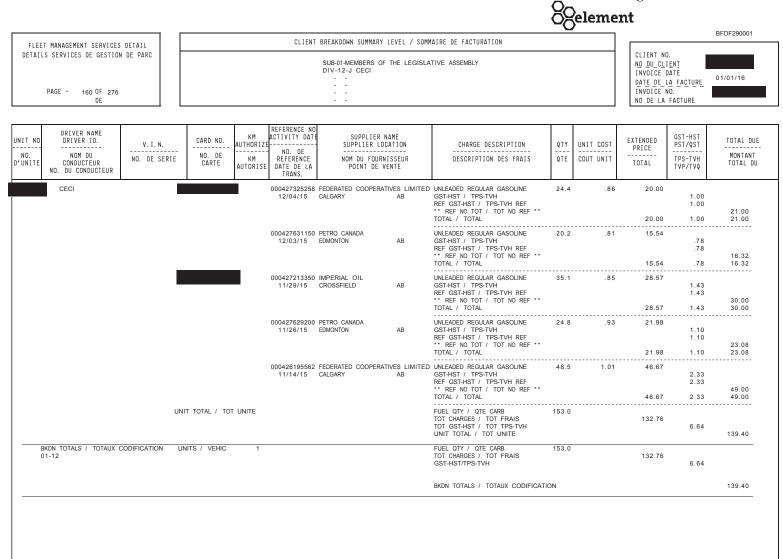

#### **Element Fleet Management**

BLG871

GST-HST REG. NO / NO ENRG TPS-TVH R104164223 QST ID. NO / NO ID TVQ 1001439118

|                                                                                 |             |                   |                 |                                         |                                                              |                  |                                                                                                                               | 00    | eleme     | nt             |                                       | BFDF290001          |
|---------------------------------------------------------------------------------|-------------|-------------------|-----------------|-----------------------------------------|--------------------------------------------------------------|------------------|-------------------------------------------------------------------------------------------------------------------------------|-------|-----------|----------------|---------------------------------------|---------------------|
| FLEET NAMAGEMENT SERVICES D<br>TAILS SERVICES DE GESTION D<br>PAGE - 153 OF 269 |             |                   |                 | CLIENT                                  | BREAKDOWN SUMMARY LE<br>SUB-01-MEMBERS OF T<br>DIV-12-J CECI |                  |                                                                                                                               |       |           | INVOICE N      | ENT<br>Ate<br><u>A facture</u><br>ID. | 04/01/16            |
| DE                                                                              |             |                   |                 |                                         | • •                                                          |                  |                                                                                                                               |       |           | NO DE LA       | FACTURE                               |                     |
| DRIVER NAME<br>NO DRIVER ID.                                                    | ¥. 1. N.    |                   | KH<br>AUTHOR1ZE | REFERENCE NO<br>ACTIVITY DATE<br>NO. DE |                                                              | 1 DN             | CHARGE DESCRIPTION                                                                                                            | QTY   | UNIT COST | EXTENDED       | GST-HST<br>PST/QST                    | TOTAL DU            |
| NON DU<br>IITE Conducteur<br>No. Du conducteur                                  | NO, DE SERI | E KO. DE<br>Carte | KM<br>AUTORISE  | REFERENCE                               | NOM DU FOURNIS<br>Point de Ven                               | SEUR             | DESCRIPTION DES FRAIS                                                                                                         | QTE   | COUT UNIT | TOTAL          | TPS-TVH<br>TVP/TVQ                    | MONTANT<br>Total di |
| J CECI                                                                          |             |                   |                 | 000432763054<br>03/12/16                | SHELL CANADA INC<br>CALGARY                                  | AB               | UNLEADED REGULAR GASOLINE<br>GST-HST / TPS-TVH<br>REF GST-HST / TPS-TVH REF<br>** REF NO TOT / TOT NO REF **<br>TOTAL / TOTAL | 48.5  | .94       | 43.35<br>43.35 | 2.17<br>2.17<br>2.17                  | 45.52<br>45.52      |
|                                                                                 |             |                   |                 | 000431683317<br>02/26/16                | FEDERATED COOPERATIV<br>CALGARY                              | es limited<br>AB | UNLEADED REGULAR GASOLINE<br>GST-HST / TPS-TVH<br>REF GST-HST / TPS-TVH REF<br>** REF ND TOT / TOT ND REF **<br>TOTAL / TOTAL | 46.1  | .77       | 35.25          | 1.76<br>1.76<br>1.76                  | 37.01<br>37.01      |
|                                                                                 |             |                   |                 | 000432326888<br>02/21/16                | IMPERIAL OIL<br>CROSSFIELD                                   | AB               | UNLEADED REGULAR GASOLINE<br>GST-HST / TPS-TVH<br>REF GST-HST / TPS-TVH REF<br>** REF ND TOT / TOT ND REF **<br>TOTAL / TOTAL | 34.7  |           |                |                                       |                     |
|                                                                                 |             |                   |                 | 000431596102<br>02/20/16                |                                                              | es limited<br>Ab | UNLEADED REGULAR GASOUINE<br>GST-HST / TPS-TVH<br>REF GST-HST / TPS-TVH REF<br>** REF NO TOT / TOT NO REF **<br>TOTAL / TOTAL | 48.3  | .72       | 33,33          | 1.67<br>1,67<br>1.67                  | 35.00<br>35.00      |
|                                                                                 |             |                   |                 |                                         | IMPERIAL OIL<br>CROSSFIELD                                   | AB               | UNLEADED REGULAR GASOLINE<br>GST-HST / TPS-TVH<br>REF GST-HST / TPS-TVH REF<br>** REF NO TOT / TOT NO REF **<br>TOTAL / TOTA2 | 26.9  | .68       | 18.84          | .94<br>.94<br>.94                     | 19.78<br>19.78      |
|                                                                                 |             | UNIT TOTAL / TOT  | UNITE           |                                         |                                                              |                  | FUEL QTY / QTE CARB<br>TOT CHARGES / TOT FRAIS<br>TOT GST-HST / TOT TPS-TVH<br>UNIT TOTAL / TOT UNITE                         | 208.5 |           | 154.68         | 7.74                                  | 162.42              |
| BRON TOTALS / TOTAUX CO<br>01-12                                                | DIFICATION  | UNITS / VEHIC     | ł               |                                         |                                                              |                  | FUEL CITY / CITE CARB<br>TOT CHARGES / TOT FRAIS<br>GST-HIST/TPS-TVH                                                          | 208.5 |           | 154.68         | 7.74                                  |                     |
| ·····                                                                           |             |                   |                 |                                         |                                                              |                  | BRON TOTALS / TOTALX CODIFICATION                                                                                             | ИС    |           |                |                                       | 162.42              |
|                                                                                 |             |                   |                 |                                         |                                                              |                  |                                                                                                                               |       |           |                |                                       |                     |
|                                                                                 |             |                   |                 |                                         |                                                              |                  |                                                                                                                               |       |           |                |                                       |                     |