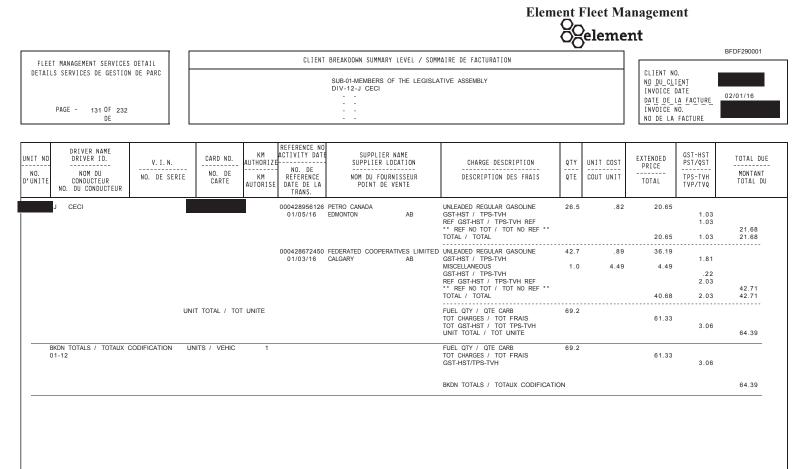

#### **Element Fleet Management**

BLG871

GST-HST REG. NO / NO ENRG TPS-TVH R104164223 QST ID. NO / NO ID TVQ 1001439118

|                                                                                 |             |                   |                 |                                         |                                                              |                  |                                                                                                                               | 00    | eleme     | nt             |                                       | BFDF290001          |
|---------------------------------------------------------------------------------|-------------|-------------------|-----------------|-----------------------------------------|--------------------------------------------------------------|------------------|-------------------------------------------------------------------------------------------------------------------------------|-------|-----------|----------------|---------------------------------------|---------------------|
| FLEET NAMAGEMENT SERVICES D<br>TAILS SERVICES DE GESTION D<br>PAGE - 153 OF 269 |             |                   |                 | CLIENT                                  | BREAKDOWN SUMMARY LE<br>SUB-01-MEMBERS OF T<br>DIV-12-J CECI |                  |                                                                                                                               |       |           | INVOICE N      | ENT<br>Ate<br><u>A facture</u><br>ID. | 04/01/16            |
| DE                                                                              |             |                   |                 |                                         | • •                                                          |                  |                                                                                                                               |       |           | NO DE LA       | FACTURE                               |                     |
| DRIVER NAME<br>NO DRIVER ID.                                                    | ¥. 1. N.    |                   | KH<br>AUTHOR1ZE | REFERENCE NO<br>ACTIVITY DATE<br>NO. DE |                                                              | 1 DN             | CHARGE DESCRIPTION                                                                                                            | QTY   | UNIT COST | EXTENDED       | GST-HST<br>PST/QST                    | TOTAL DU            |
| NON DU<br>IITE Conducteur<br>No. Du conducteur                                  | NO, DE SERI | E KO. DE<br>Carte | KM<br>AUTORISE  | REFERENCE                               | NOM DU FOURNIS<br>Point de Ven                               | SEUR             | DESCRIPTION DES FRAIS                                                                                                         | QTE   | COUT UNIT | TOTAL          | TPS-TVH<br>TVP/TVQ                    | MONTANT<br>Total di |
| J CECI                                                                          |             |                   |                 | 000432763054<br>03/12/16                | SHELL CANADA INC<br>CALGARY                                  | AB               | UNLEADED REGULAR GASOLINE<br>GST-HST / TPS-TVH<br>REF GST-HST / TPS-TVH REF<br>** REF NO TOT / TOT NO REF **<br>TOTAL / TOTAL | 48.5  | .94       | 43.35<br>43.35 | 2.17<br>2.17<br>2.17                  | 45.52<br>45.52      |
|                                                                                 |             |                   |                 | 000431683317<br>02/26/16                | FEDERATED COOPERATIV<br>CALGARY                              | es limited<br>AB | UNLEADED REGULAR GASOLINE<br>GST-HST / TPS-TVH<br>REF GST-HST / TPS-TVH REF<br>** REF ND TOT / TOT ND REF **<br>TOTAL / TOTAL | 46.1  | .77       | 35.25          | 1.76<br>1.76<br>1.76                  | 37.01<br>37.01      |
|                                                                                 |             |                   |                 | 000432326888<br>02/21/16                | IMPERIAL OIL<br>CROSSFIELD                                   | AB               | UNLEADED REGULAR GASOLINE<br>GST-HST / TPS-TVH<br>REF GST-HST / TPS-TVH REF<br>** REF ND TOT / TOT ND REF **<br>TOTAL / TOTAL | 34.7  |           |                |                                       |                     |
|                                                                                 |             |                   |                 | 000431596102<br>02/20/16                |                                                              | es limited<br>Ab | UNLEADED REGULAR GASOUINE<br>GST-HST / TPS-TVH<br>REF GST-HST / TPS-TVH REF<br>** REF NO TOT / TOT NO REF **<br>TOTAL / TOTAL | 48.3  | .72       | 33,33          | 1.67<br>1,67<br>1.67                  | 35.00<br>35.00      |
|                                                                                 |             |                   |                 |                                         | IMPERIAL OIL<br>CROSSFIELD                                   | AB               | UNLEADED REGULAR GASOLINE<br>GST-HST / TPS-TVH<br>REF GST-HST / TPS-TVH REF<br>** REF NO TOT / TOT NO REF **<br>TOTAL / TOTA2 | 26.9  | .68       | 18.84          | .94<br>.94<br>.94                     | 19.78<br>19.78      |
|                                                                                 |             | UNIT TOTAL / TOT  | UNITE           |                                         |                                                              |                  | FUEL QTY / QTE CARB<br>TOT CHARGES / TOT FRAIS<br>TOT GST-HST / TOT TPS-TVH<br>UNIT TOTAL / TOT UNITE                         | 208.5 |           | 154.68         | 7.74                                  | 162.42              |
| BRON TOTALS / TOTAUX CO<br>01-12                                                | DIFICATION  | UNITS / VEHIC     | ł               |                                         |                                                              |                  | FUEL CITY / CITE CARB<br>TOT CHARGES / TOT FRAIS<br>GST-HIST/TPS-TVH                                                          | 208.5 |           | 154.68         | 7.74                                  |                     |
| ·····                                                                           |             |                   |                 |                                         |                                                              |                  | BRON TOTALS / TOTALX CODIFICATION                                                                                             | ИС    |           |                |                                       | 162.42              |
|                                                                                 |             |                   |                 |                                         |                                                              |                  |                                                                                                                               |       |           |                |                                       |                     |
|                                                                                 |             |                   |                 |                                         |                                                              |                  |                                                                                                                               |       |           |                |                                       |                     |