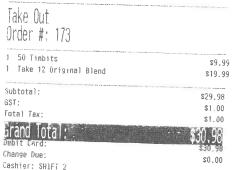

Tim Hortons # 100320 1211 12th Ave SV, Calgary, AB (403) 245-0990

| Take Out                       | and the second s |
|--------------------------------|--------------------------------------------------------------------------------------------------------------------------------------------------------------------------------------------------------------------------------------------------------------------------------------------------------------------------------------------------------------------------------------------------------------------------------------------------------------------------------------------------------------------------------------------------------------------------------------------------------------------------------------------------------------------------------------------------------------------------------------------------------------------------------------------------------------------------------------------------------------------------------------------------------------------------------------------------------------------------------------------------------------------------------------------------------------------------------------------------------------------------------------------------------------------------------------------------------------------------------------------------------------------------------------------------------------------------------------------------------------------------------------------------------------------------------------------------------------------------------------------------------------------------------------------------------------------------------------------------------------------------------------------------------------------------------------------------------------------------------------------------------------------------------------------------------------------------------------------------------------------------------------------------------------------------------------------------------------------------------------------------------------------------------------------------------------------------------------------------------------------------------|
| Order #: 119                   |                                                                                                                                                                                                                                                                                                                                                                                                                                                                                                                                                                                                                                                                                                                                                                                                                                                                                                                                                                                                                                                                                                                                                                                                                                                                                                                                                                                                                                                                                                                                                                                                                                                                                                                                                                                                                                                                                                                                                                                                                                                                                                                                |
| 1 LG Original Blend<br>2 Crean | \$2.07                                                                                                                                                                                                                                                                                                                                                                                                                                                                                                                                                                                                                                                                                                                                                                                                                                                                                                                                                                                                                                                                                                                                                                                                                                                                                                                                                                                                                                                                                                                                                                                                                                                                                                                                                                                                                                                                                                                                                                                                                                                                                                                         |
| 1 Plain Croissant              | \$2.29                                                                                                                                                                                                                                                                                                                                                                                                                                                                                                                                                                                                                                                                                                                                                                                                                                                                                                                                                                                                                                                                                                                                                                                                                                                                                                                                                                                                                                                                                                                                                                                                                                                                                                                                                                                                                                                                                                                                                                                                                                                                                                                         |
| 1 Plain Croissant              | \$2.29                                                                                                                                                                                                                                                                                                                                                                                                                                                                                                                                                                                                                                                                                                                                                                                                                                                                                                                                                                                                                                                                                                                                                                                                                                                                                                                                                                                                                                                                                                                                                                                                                                                                                                                                                                                                                                                                                                                                                                                                                                                                                                                         |
| 1 MD Dark Roast<br>1 Cream     | \$1.83                                                                                                                                                                                                                                                                                                                                                                                                                                                                                                                                                                                                                                                                                                                                                                                                                                                                                                                                                                                                                                                                                                                                                                                                                                                                                                                                                                                                                                                                                                                                                                                                                                                                                                                                                                                                                                                                                                                                                                                                                                                                                                                         |
| Subtotal:                      | \$8.48                                                                                                                                                                                                                                                                                                                                                                                                                                                                                                                                                                                                                                                                                                                                                                                                                                                                                                                                                                                                                                                                                                                                                                                                                                                                                                                                                                                                                                                                                                                                                                                                                                                                                                                                                                                                                                                                                                                                                                                                                                                                                                                         |
| GST:                           | \$0.42                                                                                                                                                                                                                                                                                                                                                                                                                                                                                                                                                                                                                                                                                                                                                                                                                                                                                                                                                                                                                                                                                                                                                                                                                                                                                                                                                                                                                                                                                                                                                                                                                                                                                                                                                                                                                                                                                                                                                                                                                                                                                                                         |
| Total Tax:                     | \$0.42                                                                                                                                                                                                                                                                                                                                                                                                                                                                                                                                                                                                                                                                                                                                                                                                                                                                                                                                                                                                                                                                                                                                                                                                                                                                                                                                                                                                                                                                                                                                                                                                                                                                                                                                                                                                                                                                                                                                                                                                                                                                                                                         |
| Grand Total:                   | 1. <b>- \$</b> 8.90                                                                                                                                                                                                                                                                                                                                                                                                                                                                                                                                                                                                                                                                                                                                                                                                                                                                                                                                                                                                                                                                                                                                                                                                                                                                                                                                                                                                                                                                                                                                                                                                                                                                                                                                                                                                                                                                                                                                                                                                                                                                                                            |
| Change Due:                    | \$0.00                                                                                                                                                                                                                                                                                                                                                                                                                                                                                                                                                                                                                                                                                                                                                                                                                                                                                                                                                                                                                                                                                                                                                                                                                                                                                                                                                                                                                                                                                                                                                                                                                                                                                                                                                                                                                                                                                                                                                                                                                                                                                                                         |
| Cashier: SHIFT 2               |                                                                                                                                                                                                                                                                                                                                                                                                                                                                                                                                                                                                                                                                                                                                                                                                                                                                                                                                                                                                                                                                                                                                                                                                                                                                                                                                                                                                                                                                                                                                                                                                                                                                                                                                                                                                                                                                                                                                                                                                                                                                                                                                |