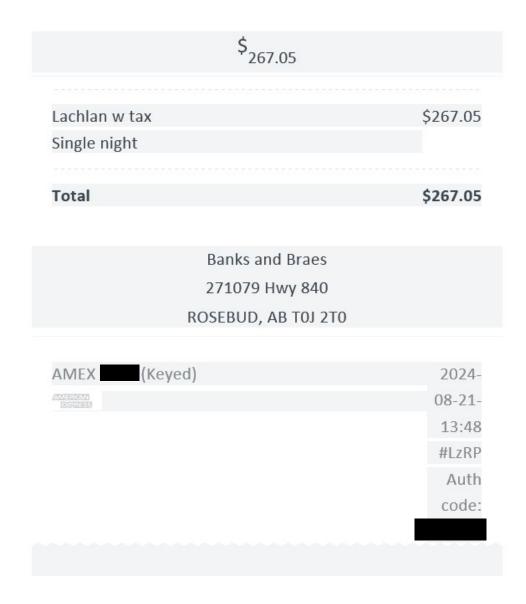

### **Legislative Assembly of Alberta** VF29084 - Vendor Payment Submission Form

| Member Name      | Joe Ceci |
|------------------|----------|
| Claimant         | Joe Ceci |
| Expense Category | Other    |

I certify that the items listed on this invoice were received as ordered, have not been submitted for payment before and are now approved for payment.

VF29084 Page 4 of 4