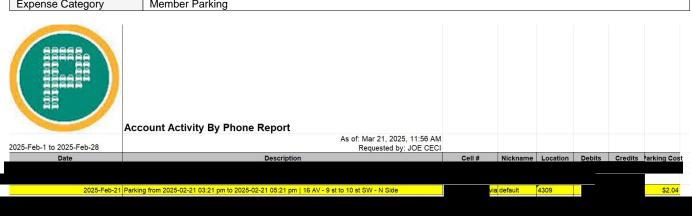

#### MLA Parking Cap - \$1.94 + GST ME52100 - Members' Other Expenses Claim Form

| Receipt Description | February parking |
|---------------------|------------------|
| Member Name         | Joe Ceci         |
| Claimant            | Joe Ceci         |
| Expense Category    | Member Parking   |
|                     |                  |