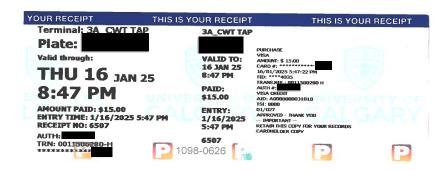

**CALGARY PARKING (403) 537-7000** 

Visa Credit AID: A000000031010
TSI: 0000 01/027
APPRCVED: THANK YOU -- IMPORTANT -Retain this copy for your records CARDHOLDER COPY

| Receipt Description | January 16 parking - UofC |
|---------------------|---------------------------|
| Member Name         | Joe Ceci                  |
| Claimant            | Joe Ceci                  |
| Expense Category    | Member Parking            |