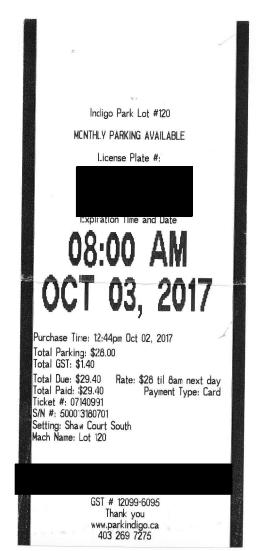

#### Courtyard

2500 48th Avenue NE Calgary, AB T3J 4V83 T 403.238.1000

L. Dach

Room: 235

Room Type: GENR

Number of Guests: 1

Rate: \$119.00

Clerk:

Arrive: 02Oct17

Time: 04:57PM

Depart: 03Oct17

Time:

Folio Number: 89711

| Date                                                | Description                                                                                                      | Charges                        | Credits |
|-----------------------------------------------------|------------------------------------------------------------------------------------------------------------------|--------------------------------|---------|
| 02Oct17<br>02Oct17<br>02Oct17<br>02Oct17<br>03Oct17 | Room Charge GST room 869470898RT0002 Tourism Levy Dmf Master Card Card #: MCXXXXXXXXXXXXXXXXXXXXXXXXXXXXXXXXXXXX | 119.00<br>6.13<br>4.90<br>3.57 | 133.60  |
|                                                     | Balance:                                                                                                         | 0.00                           |         |