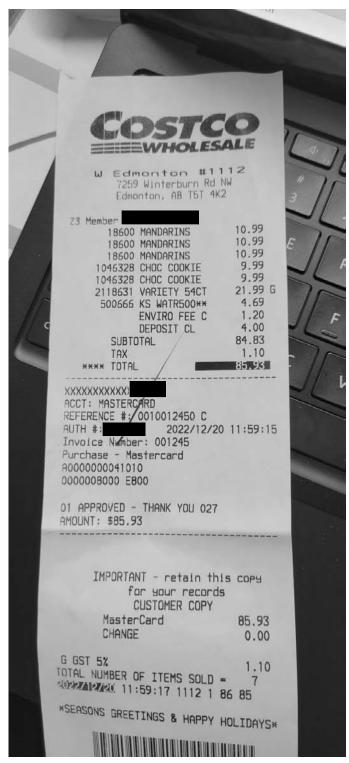

## Legislative Assembly of Alberta SE23784 - Staff Other Expenses Claim Form

Hosting = \$84.83 + gst

| Receipt Description | Food           |
|---------------------|----------------|
| Member Name         | Lorne Dach     |
| Claimant            | Nosheen Sheikh |
| Expense Category    | Other          |