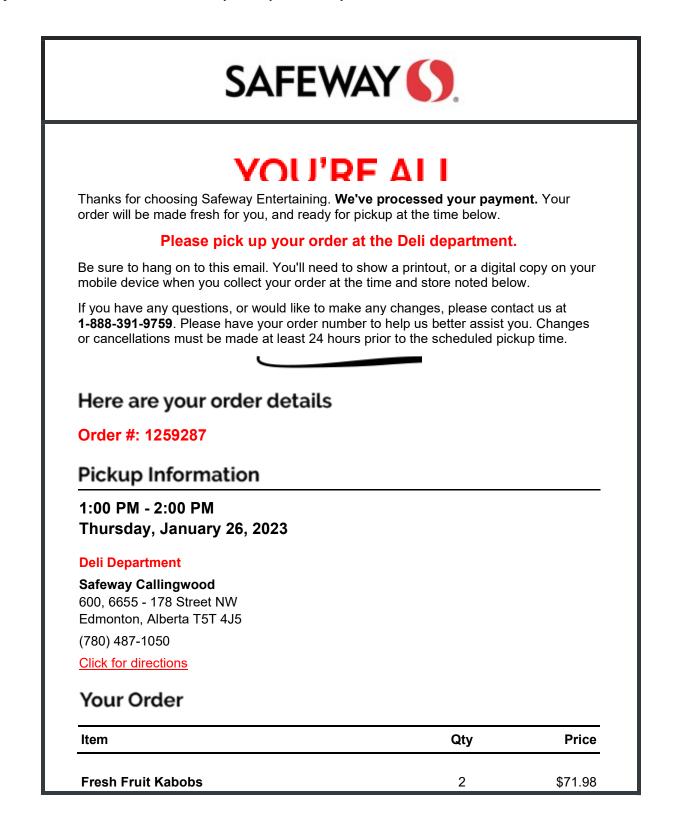

## **Edmonton-McClung**

| From:    |
|----------|
| Sent:    |
| To:      |
| Subject: |

donotreply@info.safeway.ca on behalf of Safeway <donotreply@info.safeway.ca> Tuesday, January 24, 2023 3:05 PM Edmonton-McClung Thank you for your Safeway order!