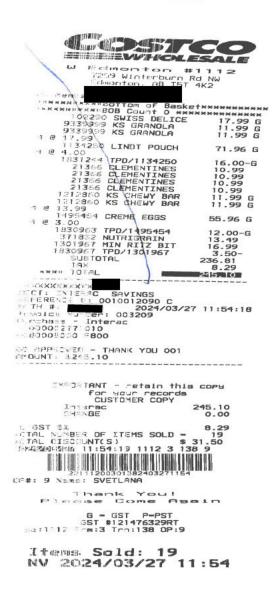

| Receipt Description | Costco - Food for Office and Ormbsy Food Event |
|---------------------|------------------------------------------------|
| Member Name         | Lorne Dach                                     |
| Claimant            | Ashley MacInnis                                |
| Expense Category    | Other                                          |