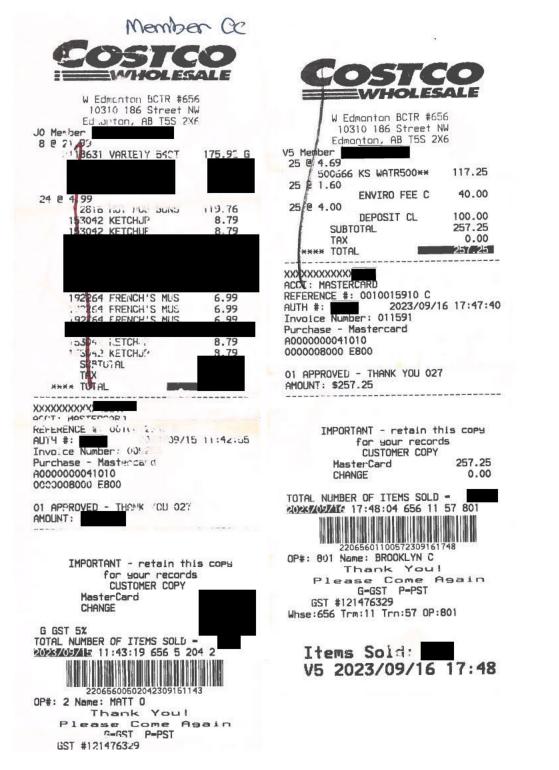

| Receipt Description | Costco - Food for Office and Ormbsy Food Event |
|---------------------|------------------------------------------------|
| Member Name         | Lorne Dach                                     |
| Claimant            | Ashley MacInnis                                |
| Expense Category    | Other                                          |