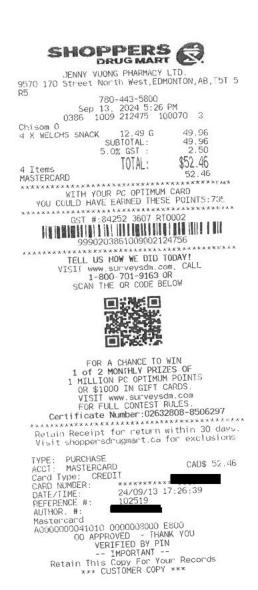

# Legislative Assembly of Alberta

VF33820 - Vendor Payment Submission Form

Hosting - \$49.96+GST

| Member Name      | Lorne Dach |
|------------------|------------|
| Claimant         | Lorne Dach |
| Expense Category | Other      |

I certify that the items listed on this invoice were received as ordered, have not been submitted for payment before and are now approved for payment.

VF33820 Page 3 of 6