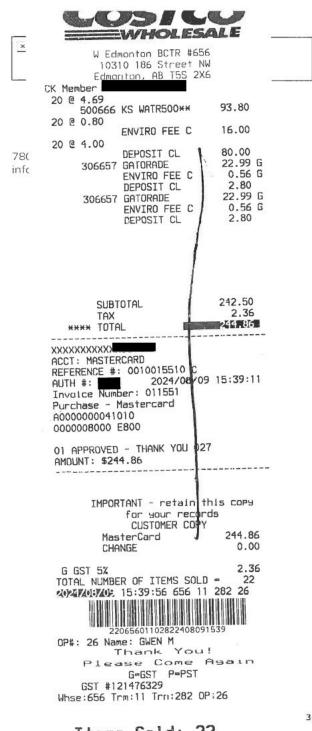

# Legislative Assembly of Alberta VF33819 - Vendor Payment Submission Form

Hosting - \$242.5+GST

| Member Name      | Lorne Dach |
|------------------|------------|
| Claimant         | Lorne Dach |
| Expense Category | Other      |

Items Sold: 22

I certify that the items listed on this invoice were received as ordered, have not been submitted for payment before and are now approved for payment.

VF33819 Page 12 of 13