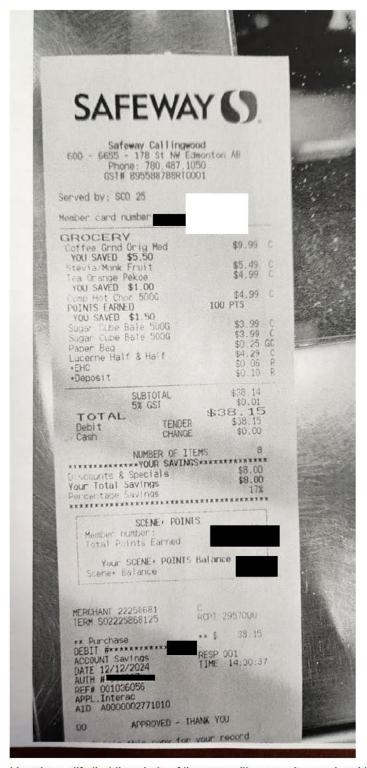

### Legislative Assembly of Alberta SE53486 - Staff Other Expenses Claim Form

**HOSTING-\$38.14** 

| 25                  |                                     |
|---------------------|-------------------------------------|
| Receipt Description | Holiday Open House                  |
| Member Name         | Lorne Dach                          |
| Claimant            | Ashley MacInnis                     |
| Expense Category    | Hosting - Individual Constituent(s) |

I hereby certify that the whole of the expenditure was incurred and that amounts claimed have not previously been paid to my staff or on their behalf.

SE53486 Page 2 of 3