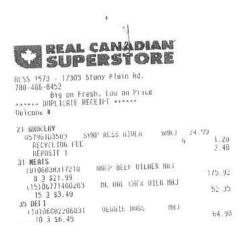

# Legislative Assembly of Alberta VF33819 - Vendor Payment Submission Form

Hosting - \$271.78

| Member Name      | Lorne Dach |
|------------------|------------|
| Claimant         | Lorne Dach |
| Expense Category | Other      |

You could have earned at least 2,970 PC Outline points with a PL Financial MasterGord or PC Money Account Learn nore at pefinancial.cs

I certify that the items listed on this invoice were received as ordered, have not been submitted for payment before and are now approved for payment.

VF33819 Page 10 of 13