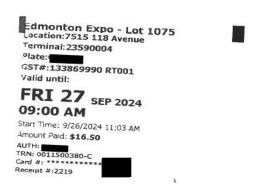

PUR CHASE
MASTERCARD
Amount: \$ 16.50
Card #; \*\*\*\*\*\*\*\*\*\*\*\*\*\*\*\*\*\*
26/09/2024 11.03:23 AM
TID: \*\*\*\*\*5070
Trans.Ref: 0011500380 C
Auth #:
Mastercard
AID: A0000000041010
TVR: 0000008000
VERTFIED BY PIN
01/027
APPROVED - THANK YOU
- IMPORTANCY
Retain this copy for your records
CARDHOLDER COPY