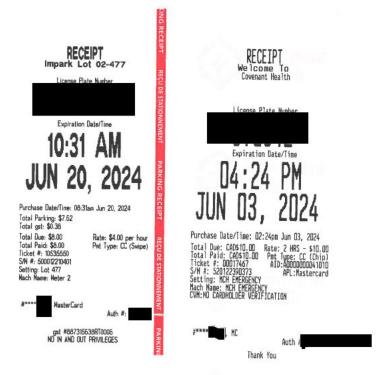

### Legislative Assembly of Alberta VF26593 - Vendor Payment Submission Form

MLA Parking Cap - \$15.71+GST

| Member Name      | Lorne Dach |
|------------------|------------|
| Claimant         | Lorne Dach |
| Expense Category | Other      |