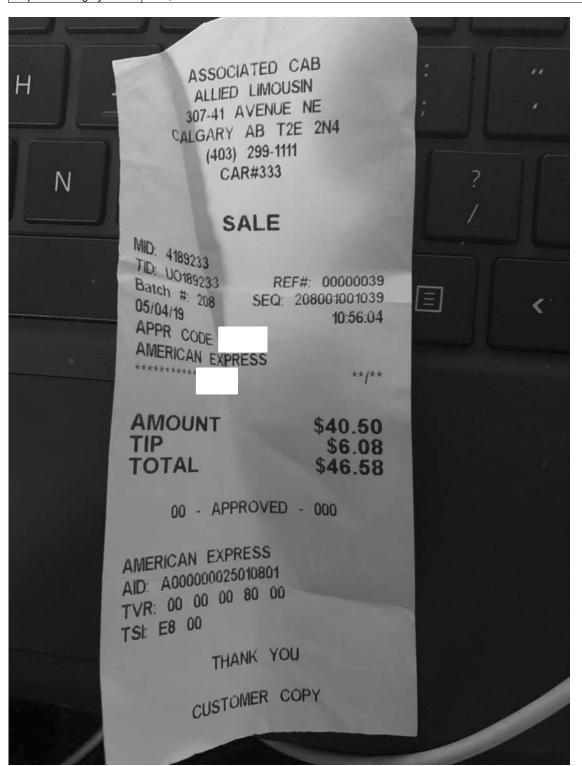

I hereby certify that the whole of the expenditure was incurred and that amounts claimed have not previously been paid to me or on my behalf.

ME06580 Page 2 of 5

| Receipt Description | cab              |
|---------------------|------------------|
| Member Name         | Thomas Dang      |
| Claimant            | Thomas Dang      |
| Expense Category    | Taxi, Bus Travel |