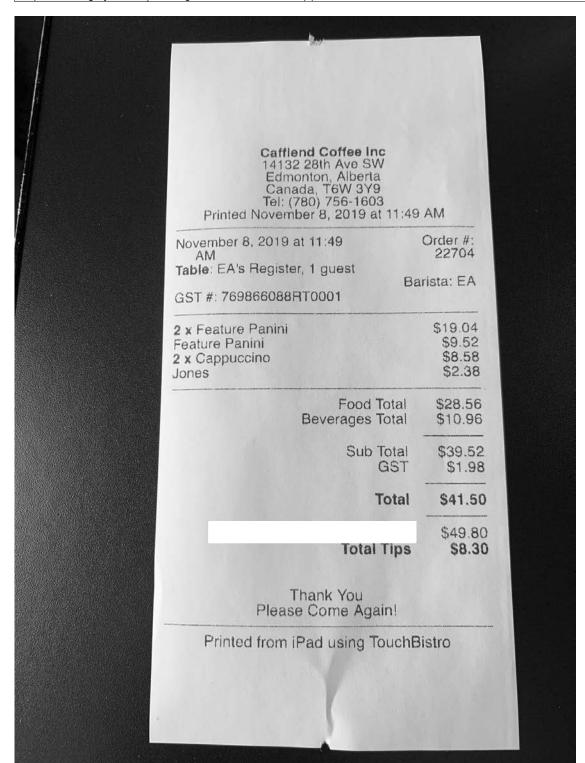

#### LEGISLATIVE ASSEMBLY OF ALBERTA Member EDR 2019-20 29th and 30th Leg 042 - Edmonton-South - MLA Thomas Dang For Expenses Processed Jan 1 - Mar 31, 2020

|                                                                                                                                                                                                                                                                          | Budget   | Used this<br>Quarter                                               | Used<br>To-Date                                                          |
|--------------------------------------------------------------------------------------------------------------------------------------------------------------------------------------------------------------------------------------------------------------------------|----------|--------------------------------------------------------------------|--------------------------------------------------------------------------|
| Financial Reporting - \$ (Receipts attached)                                                                                                                                                                                                                             |          |                                                                    |                                                                          |
| Transportation Fuel and Minor Maintenance - \$ MLA Parking Cap - \$ Other Travel - Parking - \$ Member Travel (overnight stay in constituency) - \$ Taxi, Bus Travel - \$ Vehicle Lease/ Rental (Edmonton or Calgary unlimited) - \$ Member Travel (Meal Per Diems) - \$ | \$900.00 | \$45.40<br>\$24.04<br>\$106.19<br>\$352.15<br>\$431.61<br>\$248.47 | \$1,575.08<br>\$117.33<br>\$106.19<br>\$771.94<br>\$1,031.62<br>\$626.65 |
| Accommodation Edmonton Accommodation Allowance (\$23,160.00/yr max) Travel Accommodations Allowance Travel Accommodations Allowance (days; 10 max) - NF  Other Hosting - \$                                                                                              | 10.0     | \$294.90<br>2.0<br>\$1,271.30                                      | \$2,605.36<br>10.0<br>\$1,801.52                                         |
| Event Tickets Disclosable - \$                                                                                                                                                                                                                                           |          |                                                                    |                                                                          |
| Non-Financial Reporting                                                                                                                                                                                                                                                  |          |                                                                    |                                                                          |
| Use of Private Automobile (changed to 50.5 cents per km on Sept. 1) Constituency Travel MLA (KM) - NF Constituency Travel Staff (KM) - NF Total Constituency Travel (KM) - NF                                                                                            | 35,000.0 | 4,276.8<br>1,392.0<br>5,668.8                                      | 20,341.8<br>1,392.0<br>21,733.8                                          |
| Special Trips (5 trips per year) - NF                                                                                                                                                                                                                                    | 5.0      | 1.0                                                                | 3.0                                                                      |
| Travel To and From the Capital<br>Travel by Air, Bus or Train (Unlimited Trips) - NF<br>Use of a Private Automobile (52 trips per year) - NF                                                                                                                             |          |                                                                    |                                                                          |
| Other Travel<br>Vehicle Rental (5 Days maximum anywhere in Alberta) - NF                                                                                                                                                                                                 | 5.0      |                                                                    |                                                                          |