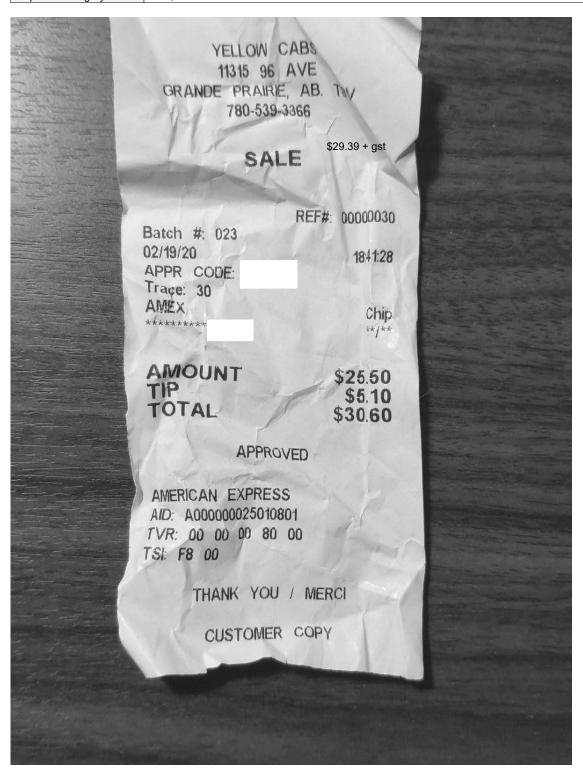

I hereby certify that the whole of the expenditure was incurred and that amounts claimed have not previously been paid to me or on my behalf.

ME07001 Page 7 of 11

| Receipt Description | taxi             |
|---------------------|------------------|
| Member Name         | Thomas Dang      |
| Claimant            | Thomas Dang      |
| Expense Category    | Taxi, Bus Travel |

I hereby certify that the whole of the expenditure was incurred and that amounts claimed have not previously been paid to me or on my behalf.

ME07001 Page 8 of 11

| Receipt Description | swan taxi        |
|---------------------|------------------|
| Member Name         | Thomas Dang      |
| Claimant            | Thomas Dang      |
| Expense Category    | Taxi. Bus Travel |