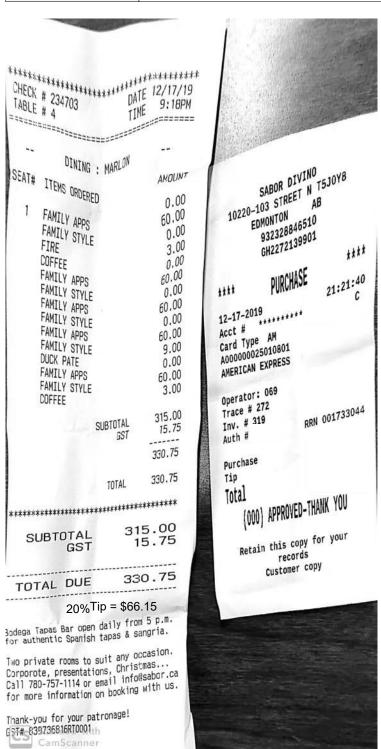

\$106.19 + gst

I hereby certify that the whole of the expenditure was incurred and that amounts claimed have not previously been paid to me or on my behalf.

ME07001 Page 10 of 11

| Receipt Description | Taxi             |
|---------------------|------------------|
| Member Name         | Thomas Dang      |
| Claimant            | Thomas Dang      |
| Expense Category    | Taxi. Bus Travel |