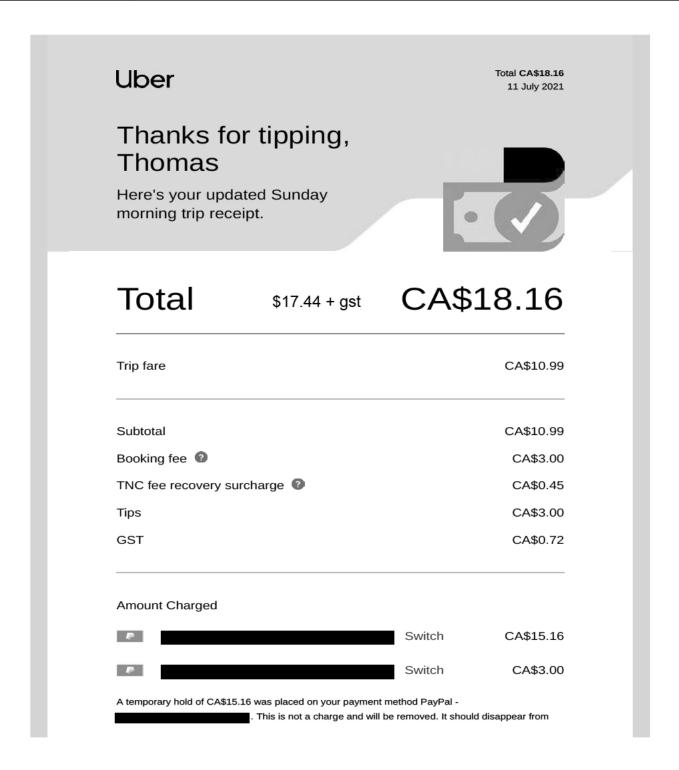

| Uber                                                                                                                                                                                                                                                                                                                                                                                                                                                                                                                                                                                                                                                                                                                                                                                                                                                                                                                                                                                                                                                                                                                                                                                                                                                                                                                                                                                                                                                                                                                                                                                                                                                                                                                                                                                                                                                                                                                                                                                                                                                                                                                           |               |        | 11 July 202: |
|--------------------------------------------------------------------------------------------------------------------------------------------------------------------------------------------------------------------------------------------------------------------------------------------------------------------------------------------------------------------------------------------------------------------------------------------------------------------------------------------------------------------------------------------------------------------------------------------------------------------------------------------------------------------------------------------------------------------------------------------------------------------------------------------------------------------------------------------------------------------------------------------------------------------------------------------------------------------------------------------------------------------------------------------------------------------------------------------------------------------------------------------------------------------------------------------------------------------------------------------------------------------------------------------------------------------------------------------------------------------------------------------------------------------------------------------------------------------------------------------------------------------------------------------------------------------------------------------------------------------------------------------------------------------------------------------------------------------------------------------------------------------------------------------------------------------------------------------------------------------------------------------------------------------------------------------------------------------------------------------------------------------------------------------------------------------------------------------------------------------------------|---------------|--------|--------------|
| Thanks for Thomas Here's your upon the precipity of the p |               | •      |              |
| Total                                                                                                                                                                                                                                                                                                                                                                                                                                                                                                                                                                                                                                                                                                                                                                                                                                                                                                                                                                                                                                                                                                                                                                                                                                                                                                                                                                                                                                                                                                                                                                                                                                                                                                                                                                                                                                                                                                                                                                                                                                                                                                                          | \$11.19 + gst | CA\$   | 11.60        |
| Trip fare                                                                                                                                                                                                                                                                                                                                                                                                                                                                                                                                                                                                                                                                                                                                                                                                                                                                                                                                                                                                                                                                                                                                                                                                                                                                                                                                                                                                                                                                                                                                                                                                                                                                                                                                                                                                                                                                                                                                                                                                                                                                                                                      |               |        | CA\$4.74     |
| Subtotal                                                                                                                                                                                                                                                                                                                                                                                                                                                                                                                                                                                                                                                                                                                                                                                                                                                                                                                                                                                                                                                                                                                                                                                                                                                                                                                                                                                                                                                                                                                                                                                                                                                                                                                                                                                                                                                                                                                                                                                                                                                                                                                       |               |        | CA\$4.74     |
| Booking fee ②                                                                                                                                                                                                                                                                                                                                                                                                                                                                                                                                                                                                                                                                                                                                                                                                                                                                                                                                                                                                                                                                                                                                                                                                                                                                                                                                                                                                                                                                                                                                                                                                                                                                                                                                                                                                                                                                                                                                                                                                                                                                                                                  |               |        | CA\$3.00     |
| TNC fee recovery s                                                                                                                                                                                                                                                                                                                                                                                                                                                                                                                                                                                                                                                                                                                                                                                                                                                                                                                                                                                                                                                                                                                                                                                                                                                                                                                                                                                                                                                                                                                                                                                                                                                                                                                                                                                                                                                                                                                                                                                                                                                                                                             | surcharge ②   |        | CA\$0.45     |
| Tips                                                                                                                                                                                                                                                                                                                                                                                                                                                                                                                                                                                                                                                                                                                                                                                                                                                                                                                                                                                                                                                                                                                                                                                                                                                                                                                                                                                                                                                                                                                                                                                                                                                                                                                                                                                                                                                                                                                                                                                                                                                                                                                           |               |        | CA\$3.00     |
| Tips                                                                                                                                                                                                                                                                                                                                                                                                                                                                                                                                                                                                                                                                                                                                                                                                                                                                                                                                                                                                                                                                                                                                                                                                                                                                                                                                                                                                                                                                                                                                                                                                                                                                                                                                                                                                                                                                                                                                                                                                                                                                                                                           |               |        | CA\$0.41     |
| GST                                                                                                                                                                                                                                                                                                                                                                                                                                                                                                                                                                                                                                                                                                                                                                                                                                                                                                                                                                                                                                                                                                                                                                                                                                                                                                                                                                                                                                                                                                                                                                                                                                                                                                                                                                                                                                                                                                                                                                                                                                                                                                                            |               |        |              |
|                                                                                                                                                                                                                                                                                                                                                                                                                                                                                                                                                                                                                                                                                                                                                                                                                                                                                                                                                                                                                                                                                                                                                                                                                                                                                                                                                                                                                                                                                                                                                                                                                                                                                                                                                                                                                                                                                                                                                                                                                                                                                                                                |               |        |              |
| GST                                                                                                                                                                                                                                                                                                                                                                                                                                                                                                                                                                                                                                                                                                                                                                                                                                                                                                                                                                                                                                                                                                                                                                                                                                                                                                                                                                                                                                                                                                                                                                                                                                                                                                                                                                                                                                                                                                                                                                                                                                                                                                                            |               | Switch | CA\$8.60     |