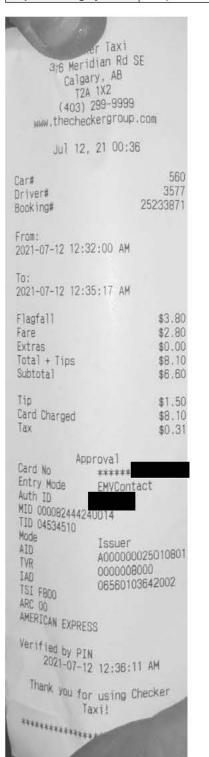

| Driver # | # Car #          |
|----------|------------------|
| To:      |                  |
| From: _  | 060              |
| Date:    | // O - O Amount: |
| GST#_    |                  |
|          | \$23.52 + gst    |
|          |                  |
|          |                  |