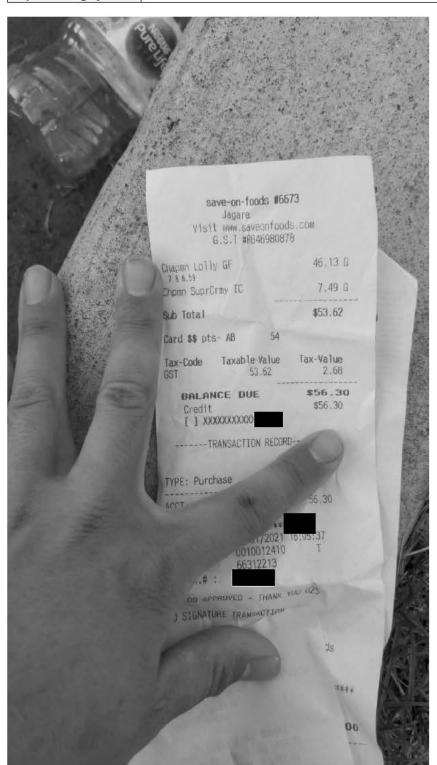

\$53.62

I hereby certify that the whole of the expenditure was incurred and that amounts claimed have not previously been paid to me or on my behalf.

ME13467 Page 5 of 6