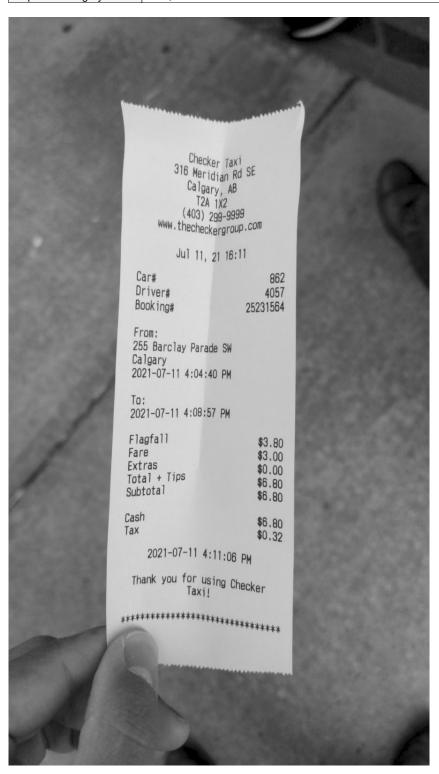

I hereby certify that the whole of the expenditure was incurred and that amounts claimed have not previously been paid to me or on my behalf.

ME13589 Page 11 of 11

| Receipt Description | Taxi             |
|---------------------|------------------|
| Member Name         | Thomas Dang      |
| Claimant            | Thomas Dang      |
| Expense Category    | Taxi, Bus Travel |