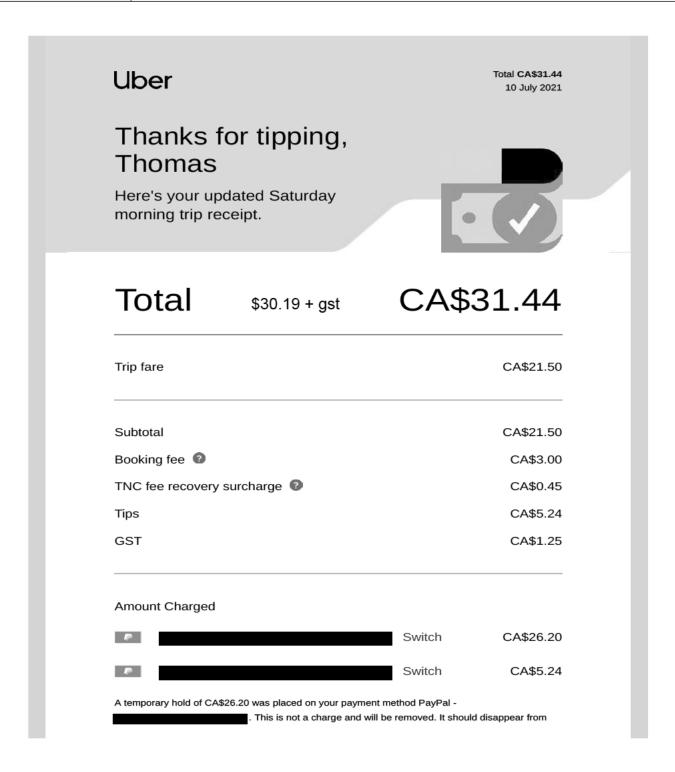

| Uber                                                                                                                                                                                                                                                                                                                                                                                                                                                                                                                                                                                                                                                                                                                                                                                                                                                                                                                                                                                                                                                                                                                                                                                                                                                                                                                                                                                                                                                                                                                                                                                                                                                                                                                                                                                                                                                                                                                                                                                                                                                                                                                           |               |        | 11 July 202: |
|--------------------------------------------------------------------------------------------------------------------------------------------------------------------------------------------------------------------------------------------------------------------------------------------------------------------------------------------------------------------------------------------------------------------------------------------------------------------------------------------------------------------------------------------------------------------------------------------------------------------------------------------------------------------------------------------------------------------------------------------------------------------------------------------------------------------------------------------------------------------------------------------------------------------------------------------------------------------------------------------------------------------------------------------------------------------------------------------------------------------------------------------------------------------------------------------------------------------------------------------------------------------------------------------------------------------------------------------------------------------------------------------------------------------------------------------------------------------------------------------------------------------------------------------------------------------------------------------------------------------------------------------------------------------------------------------------------------------------------------------------------------------------------------------------------------------------------------------------------------------------------------------------------------------------------------------------------------------------------------------------------------------------------------------------------------------------------------------------------------------------------|---------------|--------|--------------|
| Thanks for Thomas Here's your upon the precipity of the p |               | •      |              |
| Total                                                                                                                                                                                                                                                                                                                                                                                                                                                                                                                                                                                                                                                                                                                                                                                                                                                                                                                                                                                                                                                                                                                                                                                                                                                                                                                                                                                                                                                                                                                                                                                                                                                                                                                                                                                                                                                                                                                                                                                                                                                                                                                          | \$11.19 + gst | CA\$   | 11.60        |
| Trip fare                                                                                                                                                                                                                                                                                                                                                                                                                                                                                                                                                                                                                                                                                                                                                                                                                                                                                                                                                                                                                                                                                                                                                                                                                                                                                                                                                                                                                                                                                                                                                                                                                                                                                                                                                                                                                                                                                                                                                                                                                                                                                                                      |               |        | CA\$4.74     |
| Subtotal                                                                                                                                                                                                                                                                                                                                                                                                                                                                                                                                                                                                                                                                                                                                                                                                                                                                                                                                                                                                                                                                                                                                                                                                                                                                                                                                                                                                                                                                                                                                                                                                                                                                                                                                                                                                                                                                                                                                                                                                                                                                                                                       |               |        | CA\$4.74     |
| Booking fee ②                                                                                                                                                                                                                                                                                                                                                                                                                                                                                                                                                                                                                                                                                                                                                                                                                                                                                                                                                                                                                                                                                                                                                                                                                                                                                                                                                                                                                                                                                                                                                                                                                                                                                                                                                                                                                                                                                                                                                                                                                                                                                                                  |               |        | CA\$3.00     |
| TNC fee recovery s                                                                                                                                                                                                                                                                                                                                                                                                                                                                                                                                                                                                                                                                                                                                                                                                                                                                                                                                                                                                                                                                                                                                                                                                                                                                                                                                                                                                                                                                                                                                                                                                                                                                                                                                                                                                                                                                                                                                                                                                                                                                                                             | surcharge ②   |        | CA\$0.45     |
| Tips                                                                                                                                                                                                                                                                                                                                                                                                                                                                                                                                                                                                                                                                                                                                                                                                                                                                                                                                                                                                                                                                                                                                                                                                                                                                                                                                                                                                                                                                                                                                                                                                                                                                                                                                                                                                                                                                                                                                                                                                                                                                                                                           |               |        | CA\$3.00     |
| Tips                                                                                                                                                                                                                                                                                                                                                                                                                                                                                                                                                                                                                                                                                                                                                                                                                                                                                                                                                                                                                                                                                                                                                                                                                                                                                                                                                                                                                                                                                                                                                                                                                                                                                                                                                                                                                                                                                                                                                                                                                                                                                                                           |               |        | CA\$0.41     |
| GST                                                                                                                                                                                                                                                                                                                                                                                                                                                                                                                                                                                                                                                                                                                                                                                                                                                                                                                                                                                                                                                                                                                                                                                                                                                                                                                                                                                                                                                                                                                                                                                                                                                                                                                                                                                                                                                                                                                                                                                                                                                                                                                            |               |        |              |
|                                                                                                                                                                                                                                                                                                                                                                                                                                                                                                                                                                                                                                                                                                                                                                                                                                                                                                                                                                                                                                                                                                                                                                                                                                                                                                                                                                                                                                                                                                                                                                                                                                                                                                                                                                                                                                                                                                                                                                                                                                                                                                                                |               |        |              |
| GST                                                                                                                                                                                                                                                                                                                                                                                                                                                                                                                                                                                                                                                                                                                                                                                                                                                                                                                                                                                                                                                                                                                                                                                                                                                                                                                                                                                                                                                                                                                                                                                                                                                                                                                                                                                                                                                                                                                                                                                                                                                                                                                            |               | Switch | CA\$8.60     |

I hereby certify that the whole of the expenditure was incurred and that amounts claimed have not previously been paid to me or on my behalf.

ME13592 Page 6 of 11

| Receipt Description | uber             |
|---------------------|------------------|
| Member Name         | Thomas Dang      |
| Claimant            | Thomas Dang      |
| Expense Category    | Taxi, Bus Travel |