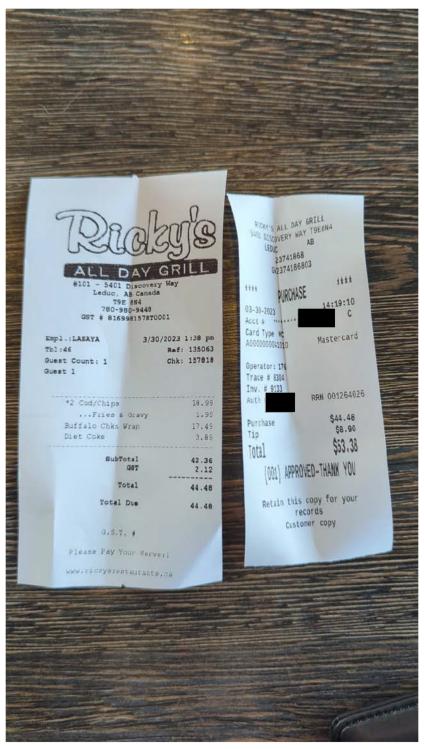

### Legislative Assembly of Alberta ME21707 - Members' Other Expenses Claim Form

Hosting = \$7.43 + gst

| Receipt Description | hosting                                                                          |
|---------------------|----------------------------------------------------------------------------------|
| Member Name         | Thomas Dang                                                                      |
| Claimant            | Thomas Dang                                                                      |
| Expense Category    | Hosting - Individual Constituent(s)<br>Hosting Purpose - constituent stakeholder |

### Legislative Assembly of Alberta ME21707 - Members' Other Expenses Claim Form

| Receipt Description | hosting                                                                          |
|---------------------|----------------------------------------------------------------------------------|
| Member Name         | Thomas Dang                                                                      |
| Claimant            | Thomas Dang                                                                      |
| Expense Category    | Hosting - Individual Constituent(s)<br>Hosting Purpose - constituent stakeholder |