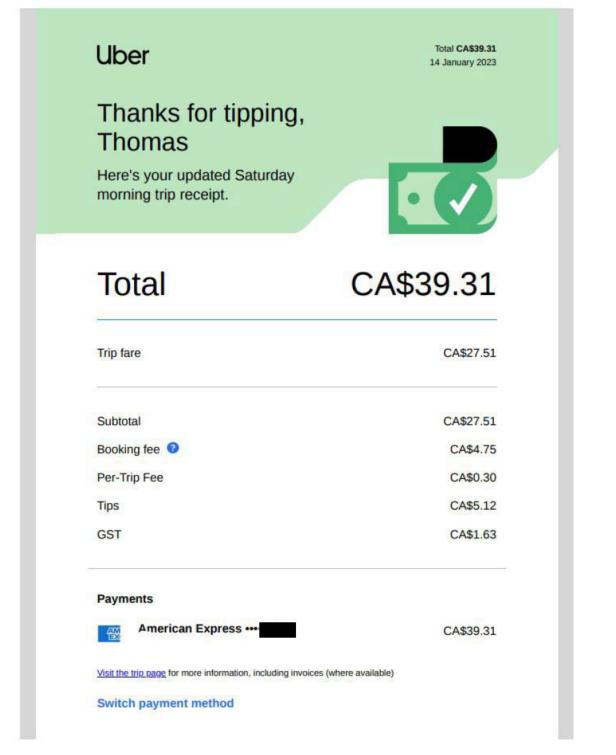

| Uber                                                 | 14 January 2023 |
|------------------------------------------------------|-----------------|
| Thanks for tipping,<br>Thomas                        |                 |
| Here's your updated Saturday afternoon trip receipt. |                 |
| Total                                                | CA\$42.66       |
| Trip fare                                            | CA\$30.28       |
| Subtotal                                             | CA\$30.28       |
| Booking fee 🧿                                        | CA\$4.75        |
| Per-Trip Fee                                         | CA\$0.30        |
| Tips                                                 | CA\$5.56        |
| GST                                                  | CA\$1.77        |
| Payments                                             |                 |
|                                                      | CA\$42.66       |
| American Express •••                                 | CA42.00         |
| American Express ····                                |                 |