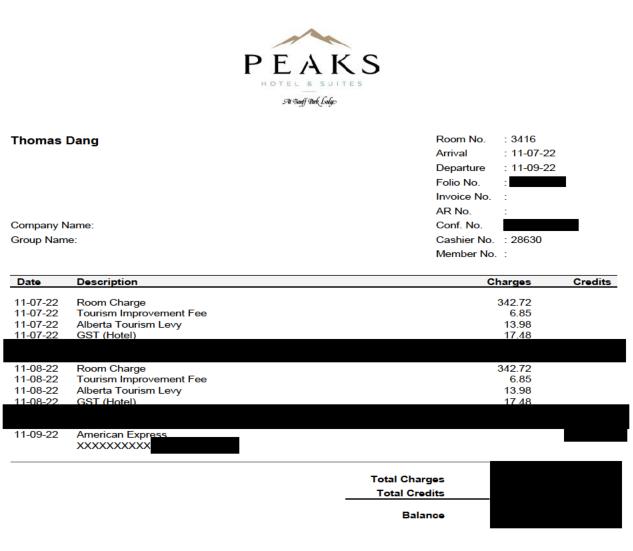

## Legislative Assembly of Alberta

MR23206 - Members' Temporary Accommodation Allowance Claim Form

Parking = \$36.00 + gst

| Receipt Description        |                                                               |                                            |                                                      |                                 |         |
|----------------------------|---------------------------------------------------------------|--------------------------------------------|------------------------------------------------------|---------------------------------|---------|
| Member Name                | Thomas Dang                                                   |                                            |                                                      |                                 |         |
| Claimant                   | Thomas Dang                                                   |                                            |                                                      |                                 |         |
| Expense Category           | Member Travel                                                 |                                            |                                                      |                                 |         |
| Thomas Da                  | ang                                                           | PEAK<br>HOTEL & SUI<br>Sta Bady Park Lales |                                                      | lo. : 3416<br>: 11-07-22        |         |
| Company Nar<br>Group Name: |                                                               |                                            | Departu<br>Folio No<br>Invoice<br>AR No.<br>Conf. No | rre : 11-09-22<br>b. :<br>No. : | -       |
| Date                       | Description                                                   |                                            |                                                      | Charges                         | Credits |
|                            |                                                               |                                            |                                                      |                                 |         |
| 11-07-22<br>11-07-22       | Self Parking<br>GST (Other)                                   |                                            |                                                      | 18.00<br>0.90                   |         |
| 11-08-22<br>11-09-22       | Self Parking<br>GST (Other)<br>American Express<br>XXXXXXXXXX |                                            |                                                      | 18.00<br>0.90                   |         |
|                            |                                                               |                                            | Total Charges<br>Total Credits                       |                                 |         |
|                            |                                                               |                                            | Balance                                              |                                 |         |
| Sign                       | ature:                                                        |                                            |                                                      |                                 |         |
|                            |                                                               |                                            |                                                      |                                 |         |

Page No. 1 of 1

GST#: 121226195RT0001

218 Lynx Street | Banff, AB T1L 1A7, Canada | 403-762-4471 | peakshotelandsuites.com

I certify that I have met the requirements of the Members' Allowances Order, RMSC 1992, c. M-1, as amended, have incurred accommodation expenses on the dates or months selected, and have not previously claimed or been paid for these expenses.