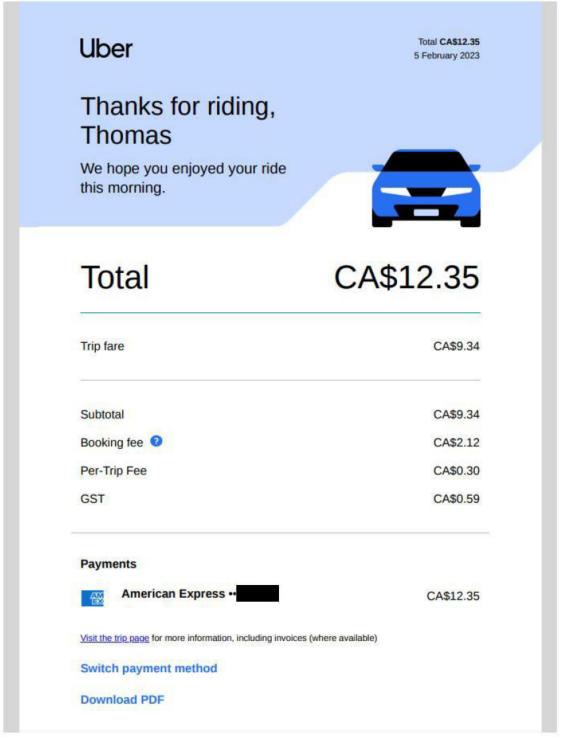

| Receipt Description | 0204             |
|---------------------|------------------|
| Member Name         | Thomas Dang      |
| Claimant            | Thomas Dang      |
| Expense Category    | Taxi, Bus Travel |

| Uber                                                                                   | Total CA\$12.60<br>4 February 2023 |
|----------------------------------------------------------------------------------------|------------------------------------|
| Thanks for tipping,<br>Thomas<br>Here's your updated Saturday<br>evening trip receipt. |                                    |
| Total                                                                                  | CA\$12.60                          |
| Trip fare                                                                              | CA\$8.69                           |
| Subtotal                                                                               | CA\$8.69                           |
| Booking fee 2                                                                          | CA\$2.06                           |
| Per-Trip Fee                                                                           | CA\$0.30                           |
| Tips                                                                                   | CA\$1.00                           |
| GST                                                                                    | CA\$0.55                           |
| Payments                                                                               |                                    |
| American Express ••                                                                    | CA\$12.60                          |
|                                                                                        |                                    |
| Visit the trip page for more information, including invoices                           | (where available)                  |