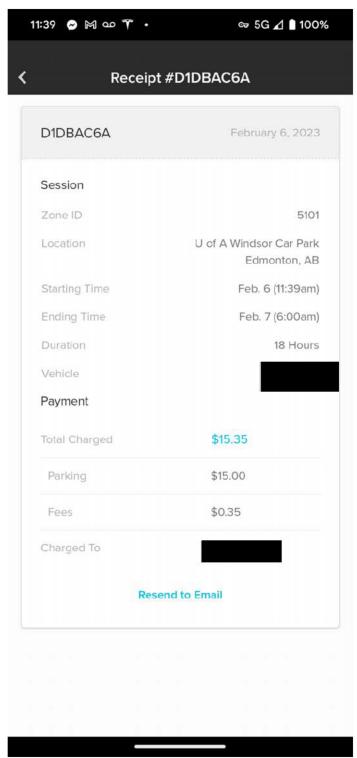

I hereby certify that the whole of the expenditure was incurred and that amounts claimed have not previously been paid to me or on my behalf.

| Receipt Description | parking        |
|---------------------|----------------|
| Member Name         | Thomas Dang    |
| Claimant            | Thomas Dang    |
| Expense Category    | Member Parking |