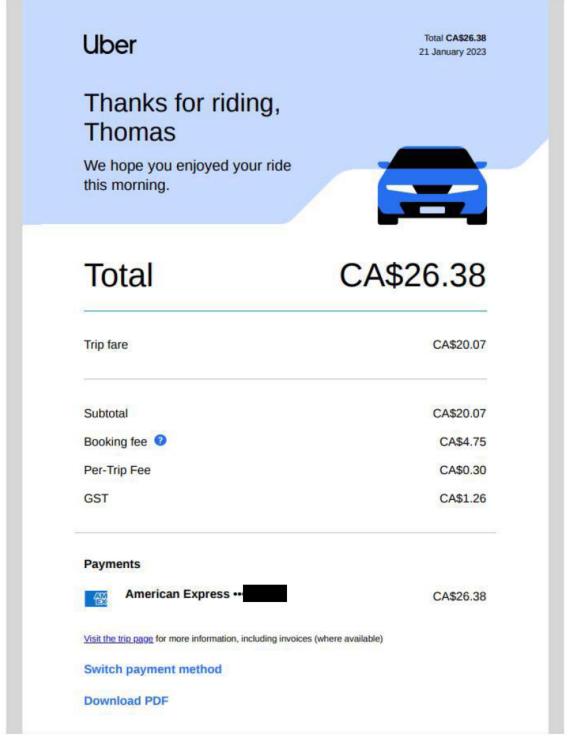

#### Uber = \$40.08 + gst

| Receipt Description | uber .77         |
|---------------------|------------------|
| Member Name         | Thomas Dang      |
| Claimant            | Thomas Dang      |
| Expense Category    | Taxi, Bus Travel |

# Uber

14 May 2022

## Thanks for tipping, Thomas

We hope you enjoyed your ride this evening.

| Total                    | CA\$41.77 |
|--------------------------|-----------|
| Base fare                | CA\$275   |
| Distance                 | CA\$3.13  |
| Time                     | CA\$3.80  |
| Normal Fare              | CA\$9.68  |
| Surge x3.2               | CA\$30.98 |
| Subtotal                 | CA\$30.98 |
| Booking fee              | CA\$2.11  |
| Temporary fuel surcharge | CA\$0.50  |
| Per-Trip Fee             | CA\$0.30  |
| Tips                     | CA\$6.19  |
| GST                      | CA\$1.69  |

#### Payments

American Express •• 14/05/2022 23:44

CA\$41.77

Visit the trip page for more information, including invoices (where available)

| Receipt Description | uber 0104        |
|---------------------|------------------|
| Member Name         | Thomas Dang      |
| Claimant            | Thomas Dang      |
| Expense Category    | Taxi, Bus Travel |