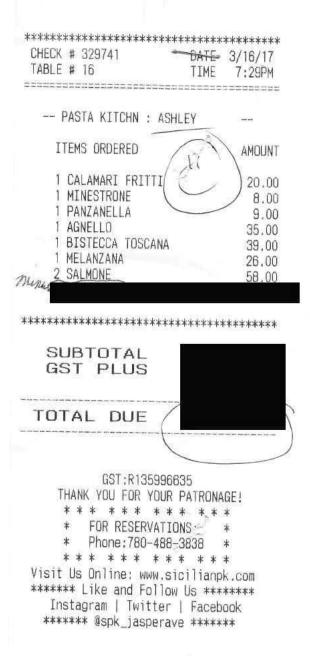

| \$9.75 - GST  |  |
|                                  | \$204.75      |  |
|                                  | \$28.52 - Tip |  |

\$233.27

| CARD        |               |
|-------------|---------------|
| CARD TYPE   | V14/2003      |
| DATE        | VISA          |
| TIME        | 2017/03/16    |
| SERVR ID    | 2148 19:34:09 |
| 233         | 9080          |
| CHECK #     | 329741        |
| TABLE # 1   | 22            |
| RECEIPT NUM | MBER          |
| C82013675   | 001-068-004-0 |

SICILIAN PASTA KITCHEN

EDMONTON

11239 JASPER AVE NW

AB

PURCHASE AMOUNT TIP TOTAL



VISA CREDIT A0000000031010 53841E9D1E0BD364 8080008000-6800 3B2BDB7FF238266A 8080008000-7800

#### **APPROVED**

THANK YOU

CARDHOLDER COPY

IMPORTANT - RETAIN THIS COPY FOR YOUR RECORDS



| Member Name:      | Maria Foitzpatrick        |
|-------------------|---------------------------|
| Claimant Name:    | Maria Fitzpatrick         |
| Expense Categor   | ry: Hosting               |
| For hosting, sele | ct one:                   |
| Individual Co     | onstituent(s)             |
| ☐ Individual St   | akeholder(s)              |
| Group:            |                           |
| Purpose:          |                           |
| Meal with consti  | ituent guests in Edmonton |
|                   |                           |
|                   | \$21.24                   |

| Du                                                                         | uplicate Recei