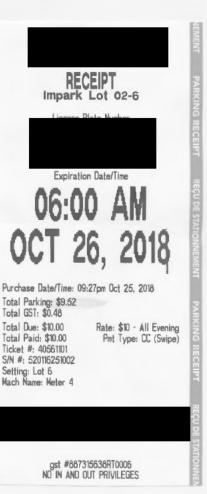

Maria Fitzpatrick MLA Lethbridge-East Constituency 543 13th Street South Lethbridge, AB TIJ 2W1

**CITY OF EDMONTON** 

Terminal: 7010tn

Plate:

LP - P2S Citadel Stairwell (North Wall)

Valid through:

**TUESDAY 20 NOV 18** 1:00 AM

Amount Paid: \$10.00 (GST incl.) Start Time: 11/19/2018 6:55 PM Trn: d63e3dc3a9f8d9ed

Auth No: Receipt No: 1824

ECEIPT THIS IS YOUR RECEIPT

THIS IS YOUR RECEIPT

THIS IS YOUR RECEIPT

| Member Name: Maria Fitzpa        | itrick      |  |
|----------------------------------|-------------|--|
| Claimant Name: Maria Fitzpatrick |             |  |
| Expense Category: Member         | Parking     |  |
| For hosting, select one:         |             |  |
| Individual Constituent(s)        |             |  |
| Individual Stakeholder(s)        |             |  |
| Group:                           |             |  |
| Purpose:                         |             |  |
| MLA Parking                      |             |  |
|                                  |             |  |
|                                  |             |  |
|                                  | \$11,43+GST |  |

Maria Fitzpatrick MLA Lethbridge-East Constituency 543 13th Street South Lethbridge, AB TIJ 2W1

Purchase Date/Time: 06:23pm Nov 20, 2018
Total Parking: \$11.43
Total GST: \$0.57
Total Due: \$12.00
Total Paid: \$12.00
Total Paid: \$12.00
Ticket #: 10630640
S/N #: 500012451104
Setting: Lot 256
Mach Name: Meter 1

Rate: \$12 - All Evening Pmt Type: CC (Swipe)

gst #867315636RT0006 NO IN AND OUT PRIVILEGES

| Member Name                      | :: Maria Fitzpatrick  |  |  |  |
|----------------------------------|-----------------------|--|--|--|
| Claimant Name: Maria Fitzpatrick |                       |  |  |  |
| Expense Catego                   | ory: Taxi, Bus Travel |  |  |  |
|                                  |                       |  |  |  |
| For hosting, sel                 | ect one:              |  |  |  |
| Individual (                     | Constituent(s)        |  |  |  |
| Individual S                     | Stakeholder(s)        |  |  |  |
| Group:                           |                       |  |  |  |
|                                  |                       |  |  |  |
| Purpose:                         |                       |  |  |  |
| Taxi for MLA tra                 | avel                  |  |  |  |
|                                  |                       |  |  |  |
|                                  |                       |  |  |  |
|                                  |                       |  |  |  |
|                                  | \$52.38 + GST         |  |  |  |