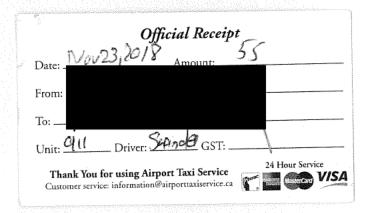

| Official Receip                                                                              |                 |
|----------------------------------------------------------------------------------------------|-----------------|
| Date: Dec 3, 2018 Amount:                                                                    | 65              |
| From: AH Port                                                                                |                 |
| To: Doentoen                                                                                 |                 |
| Unit: 911 Driver: Swindel GST: _                                                             | # 49            |
| Thank You for using Airport Taxi Service Customer service: information@airporttaxiservice.ca | 24 Hour Service |

| Member Name: Maria Fitzpatrick     |
|------------------------------------|
| Claimant Name: Maria Fitzpatrick   |
| Expense Category: Taxi, Bus Travel |
|                                    |
| For hosting, select one:           |
| Individual Constituent(s)          |
| Individual Stakeholder(s)          |
| Group:                             |
| Purpose:                           |
| Taxi for MLA travel                |
|                                    |
|                                    |
| \$22.48 + GST                      |
| Ψ22.10   G01                       |