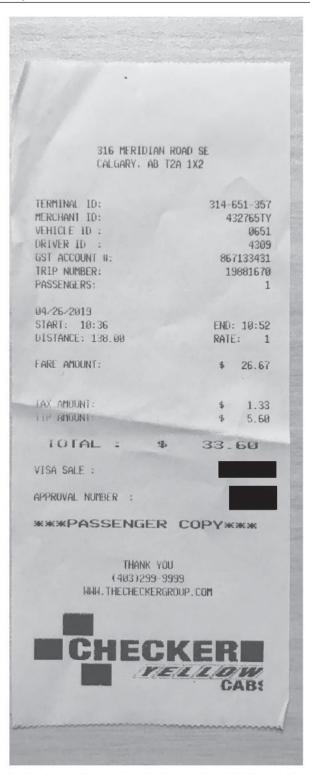

Taxi, Bus = \$62.28 + GST

| Receipt Description | Checker Yellow Cab |
|---------------------|--------------------|
| Member Name         | Kathleen Ganley    |
| Claimant            | Kathleen Ganley    |
| Expense Category    | Taxi, Bus Travel   |

Taxi, Bus = \$32.27 + GST

| Receipt Description | Co-op Taxi Line  |
|---------------------|------------------|
| Member Name         | Kathleen Ganley  |
| Claimant            | Kathleen Ganley  |
| Expense Category    | Taxi, Bus Travel |