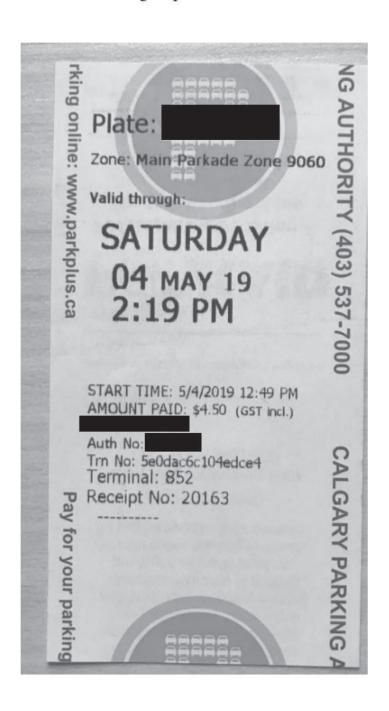

MLA Parking Cap = \$2.39 + GST

**AMERICAN EXPRESS®** 

Payment Options
PLEASE ALLOW 3 TO 5 BUSINESS DAYS FOR YOUR PAYMENT
TO BE PROCESSED BY YOUR FINANCIAL INSTITUTION AND
SENT TO US. See the About Your Payment Section.