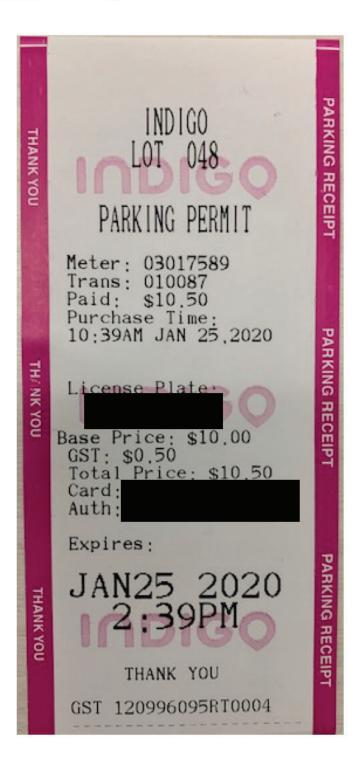

| Receipt Description | Parking - Indigo Lot 048 |                                 |
|---------------------|--------------------------|---------------------------------|
| Member Name         | Kathleen Ganley          |                                 |
| Claimant            | Kathleen Ganley          |                                 |
| Expense Category    | Member Parking           | MLA Parking Cap = \$10.00 + GST |