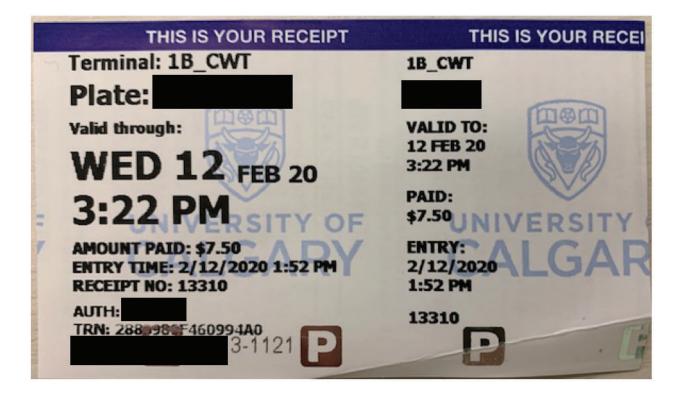

| Receipt Description | Parking - University of Calgary |                                 |
|---------------------|---------------------------------|---------------------------------|
| Member Name         | Kathleen Ganley                 |                                 |
| Claimant            | Kathleen Ganley                 |                                 |
| Expense Category    | Member Parking                  | MLA Parking Cap = $$7.14 + GST$ |