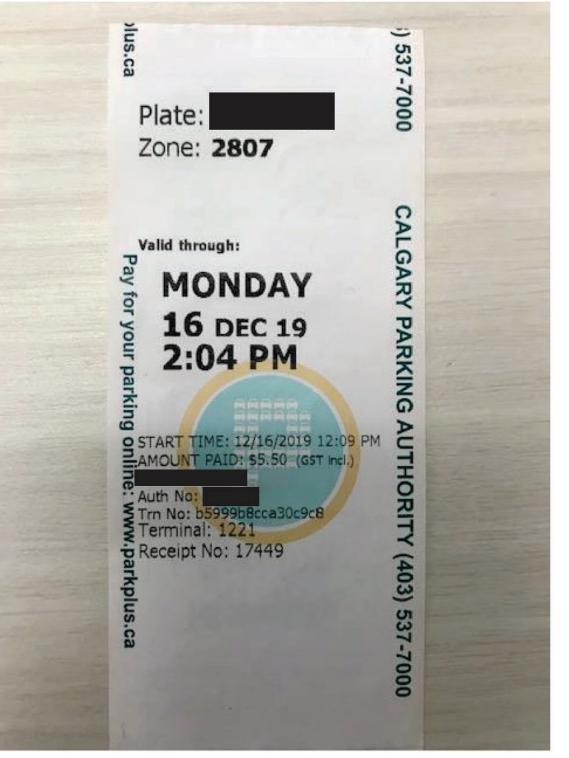

| <b>Receipt Description</b> | Calgary Parking Authority Zone 2807 |                                 |
|----------------------------|-------------------------------------|---------------------------------|
| Member Name                | Kathleen Ganley                     |                                 |
| Claimant                   | Kathleen Ganley                     |                                 |
| Expense Category           | Member Parking                      | MLA Parking Cap = $$5.24 + GST$ |