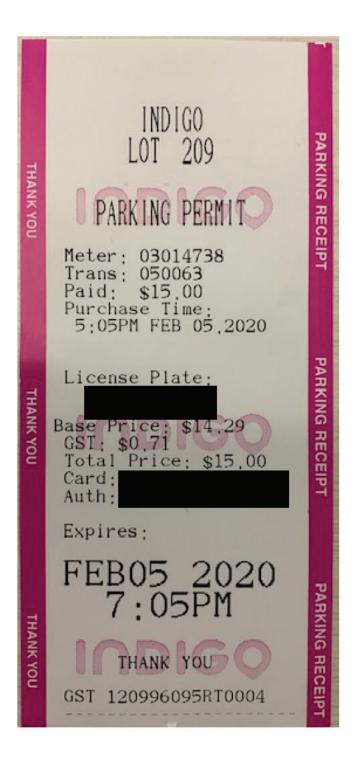

| Receipt Description | Parking - Indigo Lot 209 |                                 |
|---------------------|--------------------------|---------------------------------|
| Member Name         | Kathleen Ganley          |                                 |
| Claimant            | Kathleen Ganley          |                                 |
| Expense Category    | Member Parking           | MLA Parking Cap = $14.29 + GST$ |