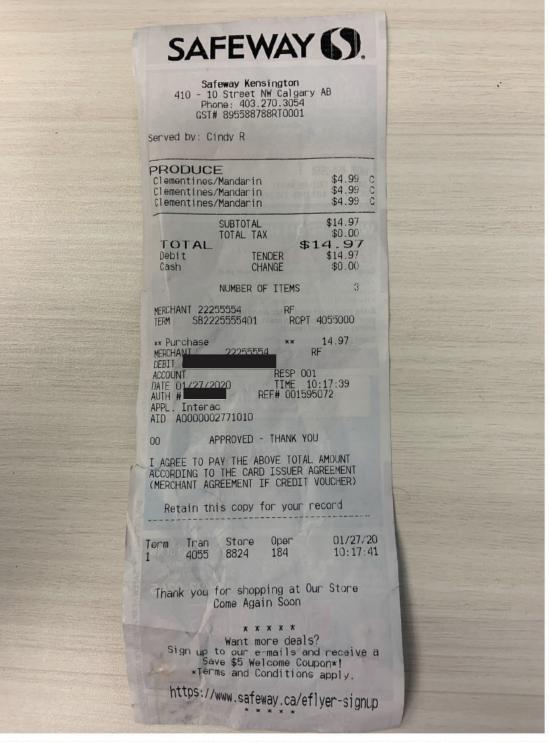

Amex Bank of Canada/ Banque Amex du Canada PO BOX 2000 West Hill ON M1E 5H4

0622

| Receipt Description |                                                                                                                                                              |                               |
|---------------------|--------------------------------------------------------------------------------------------------------------------------------------------------------------|-------------------------------|
| lember Name         | Kathleen Ganley                                                                                                                                              |                               |
| Claimant            | Kathleen Ganley                                                                                                                                              |                               |
| xpense Category     | Other                                                                                                                                                        | MLA Parking Cap = \$1.71 + GS |
|                     | king online: Www.parkplus.ca<br>Valid through:<br>FRIDAY<br>15 NOV 19                                                                                        | G AUTHORITY (403) 537-7000    |
|                     | 1:52 PM<br>START TIME: 11/15/2019 1:07 PM<br>PAMOUNT PAID: \$1.80 (GST Incl.)<br>Muth No:<br>Trn No: a3dc34cead7bde32<br>Terminal: 1424<br>Receipt No: 15718 | CALGARY PARKING AUTHORITY (4  |