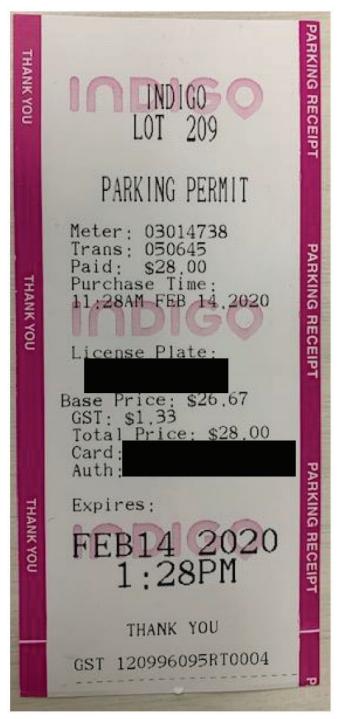

| Receipt Description | Parking - Indigo Lot 209 |                                 |
|---------------------|--------------------------|---------------------------------|
| Member Name         | Kathleen Ganley          |                                 |
| Claimant            | Kathleen Ganley          |                                 |
| Expense Category    | Member Parking           | MLA Parking Cap = $14.29 + GST$ |