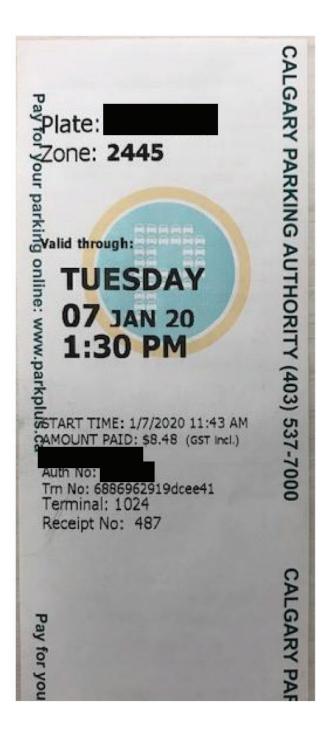

| Receipt Description | Calgary Parking Authority Zone 2445 |                                |  |
|---------------------|-------------------------------------|--------------------------------|--|
| Member Name         | Kathleen Ganley                     |                                |  |
| Claimant            | Kathleen Ganley                     |                                |  |
| Expense Category    | Member Parking                      | MLA Parking Cap = \$8.08 + GST |  |