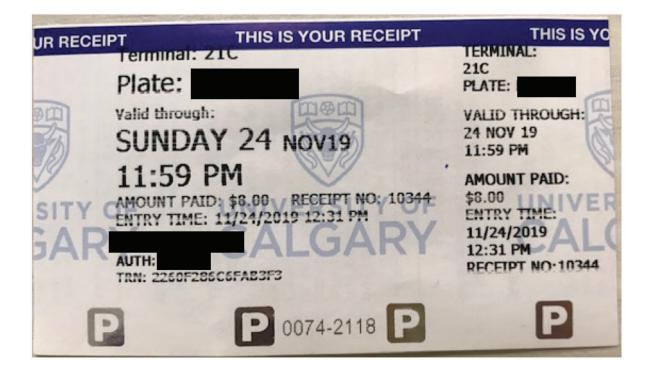

| Receipt Description | Parking - Indigo Lot 209 |                                 |
|---------------------|--------------------------|---------------------------------|
| Member Name         | Kathleen Ganley          |                                 |
| Claimant            | Kathleen Ganley          |                                 |
| Expense Category    | Member Parking           | MLA Parking Cap = $14.29 + GST$ |