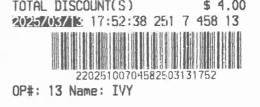

By entaring a verified PIN, cardholder agrees to pay issuer such total in accordance withissuers agreement with CardHolder. Hosting - \$354.98 + GST

S Calgary #251 99 Heritage Bate SE Calgary, AB 72H BA7

| 2 @ 25.99                                                                                                                                                                       |                 |
|---------------------------------------------------------------------------------------------------------------------------------------------------------------------------------|-----------------|
| 720827 KS SNACK NUT 5                                                                                                                                                           | 51.98 G         |
|                                                                                                                                                                                 | 47.98 G         |
| 2 @ 11.49<br>1412712 BUBLY 24FK<br>2 @ 0.24                                                                                                                                     | 22 <b>.98</b> G |
| ENVIRO FEE C                                                                                                                                                                    | 0.48 G          |
| 2 @ 2.40<br>DEPOSIT CL                                                                                                                                                          | 4.80            |
|                                                                                                                                                                                 | 84.47 G         |
| 3 @ 0.24<br>ENVIRO FEE C                                                                                                                                                        | 0.72 G          |
| 3 @ 2.40<br>DEPOSIT CL                                                                                                                                                          | 7.20            |
| 4272378 KS PB KCUPS                                                                                                                                                             | 18.99           |
| **************Bottom of Basket****                                                                                                                                              | ****            |
| 3 @ 4.79                                                                                                                                                                        | A 177           |
| 3@1.20                                                                                                                                                                          | 4.37            |
| ENVIRO FEE C<br>3 @ 4.00                                                                                                                                                        | 3.60            |
|                                                                                                                                                                                 | 2.00            |
| **************************************                                                                                                                                          |                 |
|                                                                                                                                                                                 | 3.99 G          |
| 518888 NV SW & SALT 1                                                                                                                                                           | 4.99 G          |
| 371832 NUTRIGRAIN 1                                                                                                                                                             | 3.49            |
| 283301 CHOCOLATINE                                                                                                                                                              | 7.99            |
| 1817452 BEIGNET 1                                                                                                                                                               | 2.99            |
| 145797 PALMIERS 1                                                                                                                                                               | 2.99            |
| 1936596 TPD/145797                                                                                                                                                              | 4.00-           |
| 1880016 FRUIT BITES 1                                                                                                                                                           | 0.99            |
| 1046329 CHOC CHUNK 1                                                                                                                                                            | 0.99            |
| 1046329 CHOC CHUNK 1                                                                                                                                                            | 0.99            |
| SUBTOTAL 35                                                                                                                                                                     | 64.98           |
|                                                                                                                                                                                 | 9.38            |
| **** TOTAL                                                                                                                                                                      |                 |
|                                                                                                                                                                                 |                 |
| XXXXXXXXXXX<br>ACCT: INTERAC CHEQUING<br>REFERENCE #: 0010014950 C<br>AUTH #: 2025/03/13 1<br>Invoice Number: 007495<br>Purchase - Interac<br>A0000002771010<br>0080008000 E800 | 7:52:3          |
| 00 APPROVED - THANK YOU 001<br>AMOUNT: 364.36                                                                                                                                   |                 |
| IMPORTANT - retain this o<br>for your records<br>CUSTOMER COPY                                                                                                                  | COPY            |
|                                                                                                                                                                                 | 64.36<br>0.00   |
| G GST 5%                                                                                                                                                                        | 9.38            |
| TOTAL NUMBER OF ITEMS SOLI) =<br>TOTAL DISCOUNT(S) \$ 4.                                                                                                                        | 22              |

Thank You! Please Come Again

G = GST P=PST GST #121476329RT Whse:251 Trm:7 Trn:458 0P:13

Total BOB Item Count = 3 **Items Sold: 22 EM 2025/03/13 17:5** 