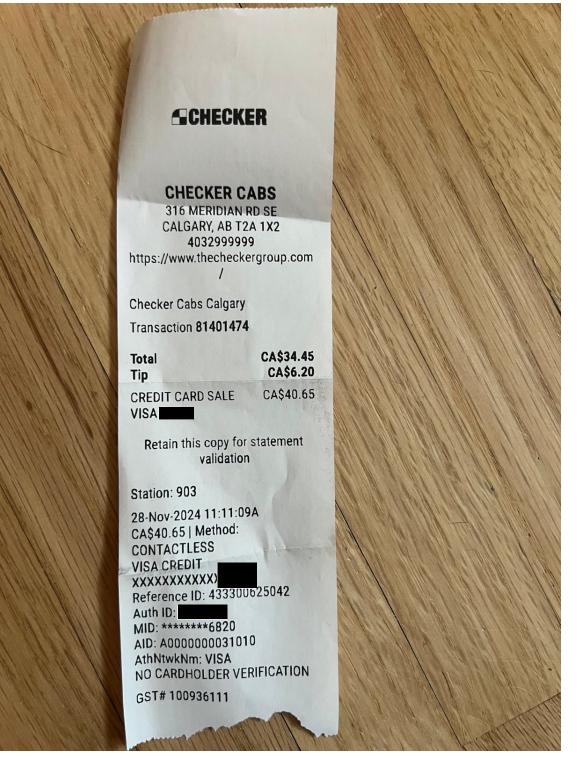

Fare does not include fees that may be charged by your bank. Please contact your bank directly for inquiries.

| Receipt Description | Cab from airport |
|---------------------|------------------|
| Member Name         | Kathleen Ganley  |
| Claimant            | Kathleen Ganley  |
| Expense Category    | Member Parking   |